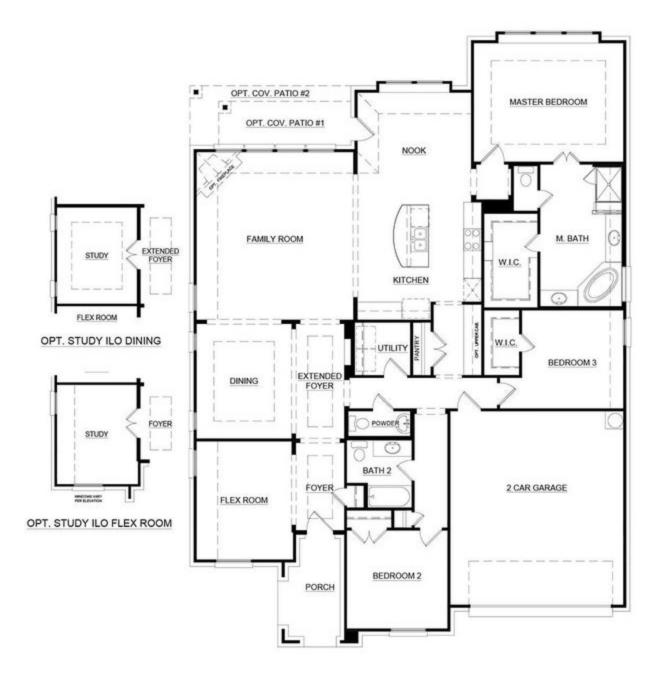

## **Mockingbird Hills**

3 🖳

2.5

2,434 Sq Ft 🖳

2 🚓

Sprawling over a single-story, this open-concept floor plan offers generous entertaining spaces while providing quiet retreats for ultimate relaxation.

Choose from eight different front elevations, four with unique optional stone, and intricate brick details. Step inside from the covered front porch and the expansive foyer with boxed ceilings welcomes you to the formal dining room, a joyous space to host dinner parties or enjoy everyday family mealtime. If you are needing a space to work from home, choose to include a private study in lieu of the formal dining room.

Set in the heart of the home, the spacious family room is filled with natural light, welcoming friends and family to enjoy this space. Choose to add warmth to this space by including an optional fireplace.

Open to the family room is the open-concept kitchen. With ample storage and counter space, stainless steel appliances, double door pantry, and central island preparing meals and keeping guests connected is a breeze. The kitchen opens to a sunny breakfast nook with a built-in window seat for additional seating. The breakfast nook also provides direct access to the optional rear covered patio. Choose from two different sizes to suit your outdoor living needs.

The spacious master suite is set back from the family room, providing parents a private retreat at the end of each day. The adjoined master bathroom is complete with dual vanities, a separate walk-in shower with a seat, large corner garden tub, and a huge walk-in closet.

Two additional bedrooms are located toward the front of the home, making them perfect for kids or guests. Both bedrooms have easy access to a full bathroom and the powder room. A flex room is located off the foyer. Use your creativity to turn this space into whatever you need, such as an at home gym or playroom. If not needed, choose to turn this space into a private study, thus keeping the formal dining room. A full-sized utility room and direct access to the two-car garage are located toward the front of the home.