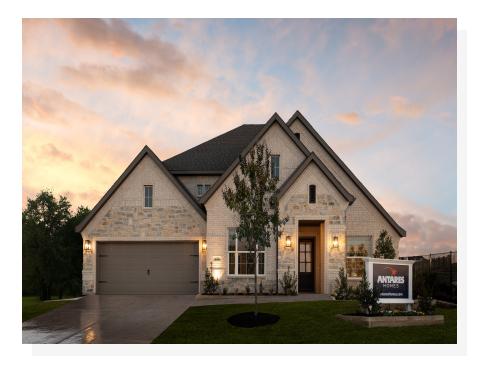

## **Mockingbird Hills**

3 🖳

2.5

2,434 Sq Ft 🖳

2 🚓

Sprawling over a single-story, this open-concept floor plan offers generous entertaining spaces while providing quiet retreats for ultimate relaxation.

Choose from eight different front elevations, four with unique optional stone, and intricate brick details. Step inside from the covered front porch and the expansive foyer with boxed ceilings welcomes you to the formal dining room, a joyous space to host dinner parties or enjoy everyday family mealtime. If you are needing a space to work from home, choose to include a private study in lieu of the formal dining room.