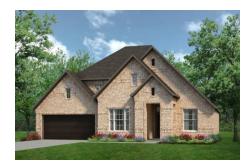

## CONCEPT 2434

## **Mockingbird Hills**

3 🖳

2.5

2,434 Sq Ft 🖳

2 🚓

Sprawling over a single-story, this open-concept floor plan offers generous entertaining spaces while providing quiet retreats for ultimate relaxation.

Choose from eight different front elevations, four with unique optional stone, and intricate brick details. Step inside from the covered front porch and the expansive foyer with boxed ceilings welcomes you to the formal dining room, a joyous space to host dinner parties or enjoy everyday family mealtime. If you are needing a space to work from home, choose to include a private study in lieu of the formal dining room.

## **6 Elevations Available**

2434 A

2434 A with Stone

2434 C 2434 D with Stone