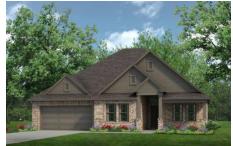

## CONCEPT 2434

## **Mockingbird Hills**

3 🖳

2.5

2,434 Sq Ft 🖳

2 🚓

Sprawling over a single-story, this open-concept floor plan offers generous entertaining spaces while providing quiet retreats for ultimate relaxation.

Choose from eight different front elevations, four with unique optional stone, and intricate brick details. Step inside from the covered front porch and the expansive foyer with boxed ceilings welcomes you to the formal dining room, a joyous space to host dinner parties or enjoy everyday family mealtime. If you are needing a space to work from home, choose to include a private study in lieu of the formal dining room.

## **6 Elevations Available**

2434 A

2434 A with Stone

2434 C 2434 D with Stone