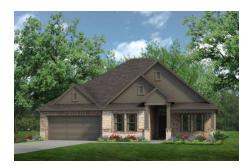

## CONCEPT 2434

## **Mockingbird Hills**

3 🖳

2.5

2,434 Sq Ft 🖳

2 🚓

Sprawling over a single-story, this open-concept floor plan offers generous entertaining spaces while providing quiet retreats for ultimate relaxation.

Choose from eight different front elevations, four with unique optional stone, and intricate brick details. Step inside from the covered front porch and the expansive foyer with boxed ceilings welcomes you to the formal dining room, a joyous space to host dinner parties or enjoy everyday family mealtime. If you are needing a space to work from home, choose to include a private study in lieu of the formal dining room.

## **6 Elevations Available**

2434 A

2434 A with Stone

2434 C 2434 D with Stone