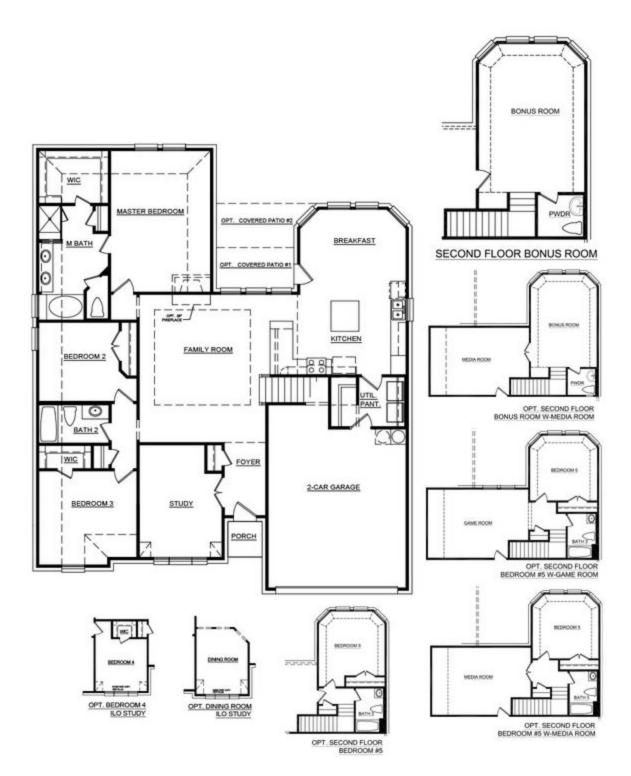

## **Mockingbird Hills**

3 🗠

2.5

2,393 Sq Ft 🖳

2 🚓

Designed to maximize space and offer transitional living, this expansive floor plan is great for large families or those who enjoy hosting quests.

For a quiet retreat or a space to get some work done, the foyer provides access to the private study. For more space, you can choose to add a fourth bedroom or formal dining room in lieu of the study. Just past the study is the spacious family room where natural light floods the room. Give friends and family a place to gather by including an optional fireplace.

The kitchen is located to one side of the family room. Here, a breakfast bar with bookshelves services both the living space and kitchen, creating a connection to the entertaining spaces while creating delicious meals. With plenty of storage space, a central island, and stainless-steel appliances, the chef of the family with certainly enjoy cooking in this space. For added convenience, the combined walk-in pantry and spacious utility room provide direct access to the two-car garage.

Just off the kitchen, a light-filled breakfast nook with bay windows overlooks the backyard. For those who want to enjoy their home outdoors, choose from two sizes for the rear covered patio.

Tucked away off the family room, the master suite is set at the rear of the home. Designed with relaxation in mind, the adjoined master bathroom is complete with a dual sink vanity, large garden tub with ledge, separate walk-in shower with a seat, linen closet, and a spacious walk-in closet.

Two additional bedrooms are in their own wing, creating a perfect space for a guest suite or for the kids. Both have easy access to a full bathroom and linen closet.

Upstairs is a second-level bonus room with an attached powder room. This flexible space can be converted in many ways, such as a bonus room and media room, fifth bedroom and full bathroom, fifth bedroom with a full bathroom and game room, or fifth bedroom and full bathroom with a media room. This flexible floor plan offers the ability to alter this space to suit your everyday needs.