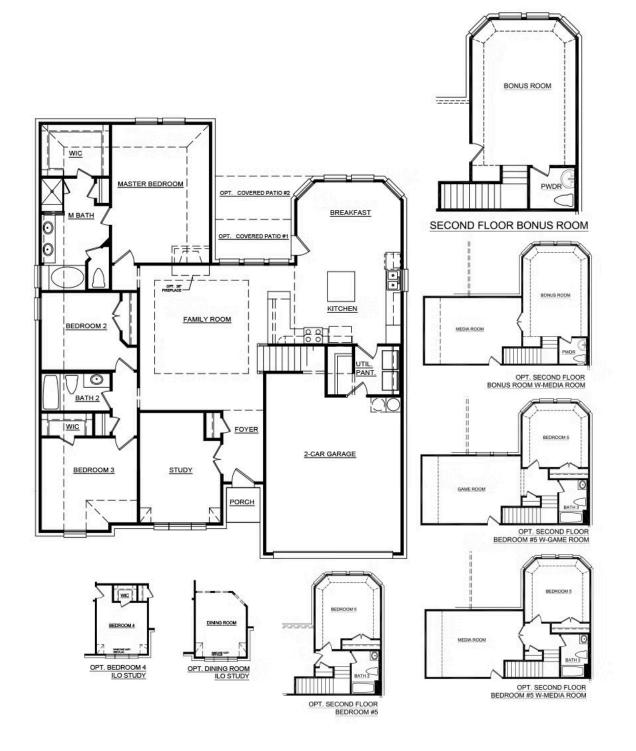

## CONCEPT 2393

**Mockingbird Hills** 

3 🖳 2.5 📇 2,393 Sq Ft 揙 2 🚓

Designed to maximize space and offer transitional living, this expansive floor plan is great for large families or those who enjoy hosting guests.

For a quiet retreat or a space to get some work done, the foyer provides access to the private study. For more space, you can choose to add a fourth bedroom or formal dining room in lieu of the study. Just past the study is the spacious family room where natural light floods the room. Give friends and family a place to gather by including an optional fireplace.

The kitchen is located to one side of the family room. Here, a breakfast bar with bookshelves services both the living space and kitchen, creating a connection to the entertaining spaces while creating delicious meals. With plenty of storage space, a central island, and stainless-steel appliances, the chef of the family with certainly enjoy cooking in this space. For added convenience, the combined walk-in pantry and spacious utility room provide direct access to the two-car garage.

Just off the kitchen, a light-filled breakfast nook with bay windows overlooks the backyard. For those who want to enjoy their home outdoors, choose from two sizes for the rear covered patio.

Tucked away off the family room, the master suite is set at the rear of the home. Designed with relaxation in mind, the adjoined master bathroom is complete with a dual sink vanity, large garden tub with ledge, separate walk-in shower with a seat, linen closet, and a spacious walk-in closet.

Two additional bedrooms are in their own wing, creating a perfect space for a guest suite or for the kids. Both have easy access to a full bathroom and linen closet.

Upstairs is a second-level bonus room with an attached powder room. This flexible space can be converted in many ways, such as a bonus room and media room, fifth bedroom and full bathroom, fifth bedroom with a full bathroom and game room, or fifth bedroom and full bathroom with a media room. This flexible floor plan offers the ability to alter this space to suit your everyday needs.