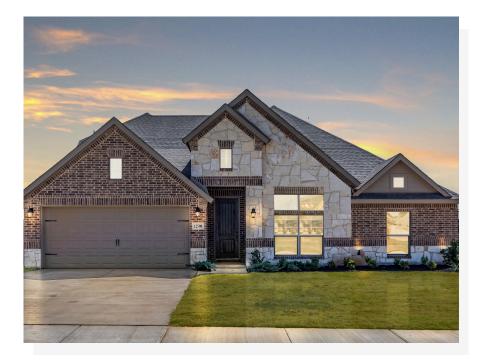

## CONCEPT 2393

**Mockingbird Hills** 

3 🖳 2.5 📇 2,393 Sq Ft 揙 2 🚓



Designed to maximize space and offer transitional living, this expansive floor plan is great for large families or those who enjoy hosting guests.

For a quiet retreat or a space to get some work done, the foyer provides access to the private study. For more space, you can choose to add a fourth bedroom or formal dining room in lieu of the study. Just past the study is the spacious family room where natural light floods the room. Give friends and family a place to gather by including an optional fireplace.

The kitchen is located to one side of the family room. Here, a breakfast bar with bookshelves services both the living space and kitchen, creating a connection to the entertaining spaces while creating delicious meals. With plenty of storage space, a central island, and stainless-stee