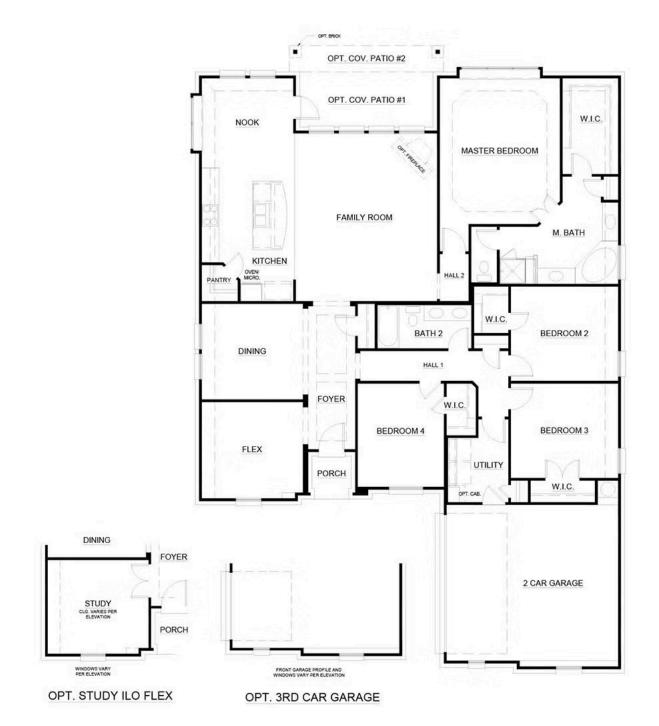

## 129 Goldfinch Road

Joshua, TX 76058

4 🚾

2.0

2,370

2 🚓

Indulge yourself in a home that exudes style and elegance, featuring four bedrooms and two bathrooms. As you arrive, a welcoming covered porch sets the tone, while double doors lead you into a study and a formal dining room, both gracefully separated from the foyer.

Unwind in the family room, adorned with a stunning wood-burning stone fireplace that creates a cozy and inviting atmosphere. The kitchen is a chef's dream, boasting a walk-in pantry, sleek granite countertops, top-of-the-line stainless steel appliances, and a generously-sized center island that will inspire culinary creativity. Whether you prefer savoring early morning coffee or sharing daily family meals, the sunny breakfast nook or the covered backyard patio provide delightful settings.

The luxurious owner's suite is a haven designed to escape the hustle and bustle of everyday life. Double doors welcome you into the grand ensuite, complete with twin sinks, a spacious walk-in closet, and a soothing soaking tub that promises ultimate relaxation and rejuvenation.

Located in a private wing, there are three bedrooms for guests or children, each containing a spacious walk-in closet. Adjacent to the guest bedrooms, the hall bath showcases twin sinks and stylish fixtures. In this wing, you'll also find the utility room and convenient access to the two-car garage.