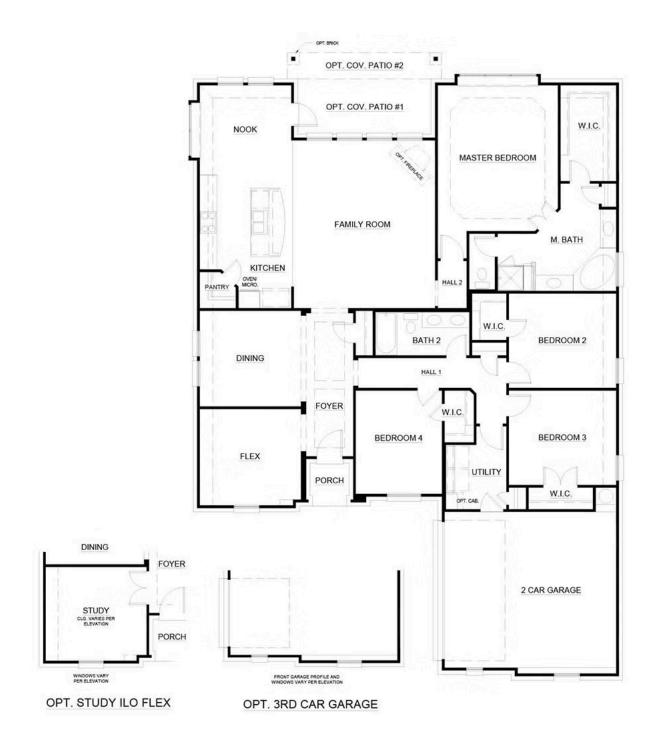

## CONCEPT 2370 Mockingbird Hills

4 🖳 2 🖳 2,370 Sq Ft 揙 2 ⇔

Treat yourself to style and elegance with this beautiful four-bedroom home. A covered porch welcomes you home while inside; a flex space and a formal dining room are set off the foyer. Step into the main living space, where an open-plan and light-filled layout allows a seamless flow from the family room into the kitchen and dining nook. A walk-in pantry, an oven/microwave, and a large center island allows space for meal prepping and entertainment. A fireplace can be added to the family room to create a warm and inviting feel, and you can also choose to add one of two covered patios to ensure a private and relaxed space to gather with friends.

The luxe owner's suite offers a retreat for the hustle and bustle of everyday life. Double doors lead into the grand ensuite with twin sinks, a walk-in closet, and a soaking tub for the ultimate relaxation. The three bedrooms, all with walk-in closets, have a large hall bath with twin sinks. The utility, located at the front of the house, has an option to add an upper cabinet. Ample closet storage completes this layout, while a host of optional extras allow you to customize this residence to make it your own.

In addition, you can choose to add a third garage to extend the parking and storage space. There is also an option to change the flex room to a study.