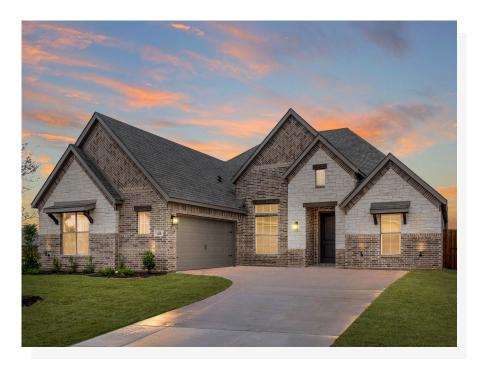

## CONCEPT 2370 Mockingbird Hills

4 🖳 2 🖳 2,370 Sq Ft 揙 2 ⇔

Treat yourself to style and elegance with this beautiful four-bedroom home. A covered porch welcomes you home while inside; a flex space and a formal dining room are set off the foyer. Step into the main living space, where an open-plan and light-filled layout allows a seamless flow from the family room into the kitchen and dining nook. A walk-in pantry, an oven/microwave, and a large center island allows space for meal prepping and entertainment. A fireplace can be added to the family room to create a warm and inviting feel, and you can also choose to add one of two covered patios to ensure a private and relaxed space to gather with friends.

The luxe owner's suite offers a retreat for the hustle and bustle of everyday life. Double doors lead into the grand ensuite with twin sinks, a walk-in closet, and a soaking tub for the ultimate relaxation. The three bedrooms, all with walk-in closets, have a large hall bath with twin sinks. The utility, located at the front of the house, has an option to add an upper cabinet. Ample closet storage completes this layout, while a host of optional extras allow you to customize this residence to make it your own.

In addition, you can choose to add a third garage to extend the parking and storage space. There is also an option to change the flex room to a study.