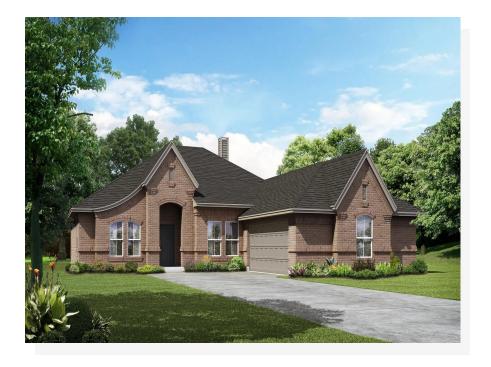

## 141 Mockingbird Hill Drive

Joshua, TX 76058

**4** or

2.0 🖰

2,267

2 🚓

This beautiful 4-bedroom home is in a highly sought-after community! Located right next to the foyer is the formal dining room which is a perfect space to host dinner parties. The open-concept kitchen features beautiful cabinets, wood-look tile flooring, ample storage, built-in stainless steel appliances, quartz countertops, and a large central island. The kitchen opens to a breakfast nook which provides direct access to the rear covered patio. Open to the kitchen and breakfast nook is the spacious family room which is filled with natural light and a gorgeous stone fireplace, providing friends and family a bright space to gather. The expansive master suite is set back from the living spaces, providing parents optimal privacy, and relaxation at the end of each day. The adjoined master bathroom is complete with dual vanities, a separate walk-in shower with a seat, a large garden tub, and a huge walk-in closet. Three additional bedrooms with closets are located toward the front of the home, having easy access to a full bathroom with a dual sink vanity. The full-sized utility room provides direct access to the two-car garage.