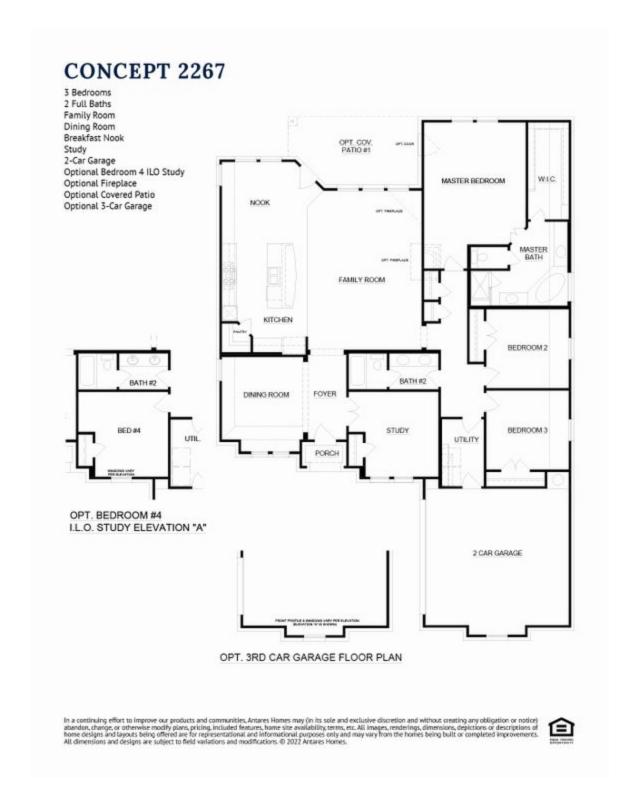

## 141 Mockingbird Hill Drive

Joshua, TX 76058

**4** or

2.0 🖰

2,267

2 🚓

This beautiful 4-bedroom home is in a highly sought-after community! Located right next to the foyer is the formal dining room which is a perfect space to host dinner parties. The open-concept kitchen features beautiful cabinets, wood-look tile flooring, ample storage, built-in stainless steel appliances, quartz countertops, and a large central island. The kitchen opens to a breakfast nook which provides direct access to the rear covered patio. Open to the kitchen and breakfast nook is the spacious family room which is filled with natural light and a gorgeous stone fireplace, providing friends and family a bright space to gather. The expansive master suite is set back from the living spaces, providing parents optimal privacy, and relaxation at the end of each day. The adjoined master bathroom is complete with dual vanities, a separate walk-in shower with a seat, a large garden tub, and a huge walk-in closet. Three additional bedrooms with closets are located toward the front of the home, having easy access to a full bathroom with a dual sink vanity. The full-sized utility room provides direct access to the two-car garage.