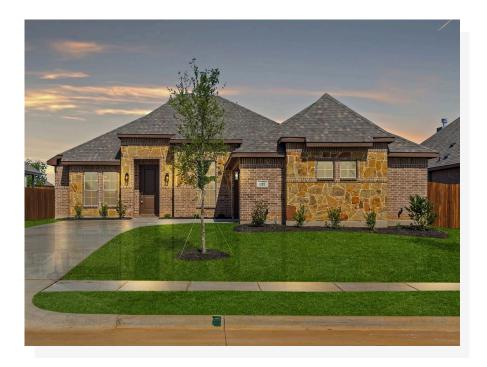

## 132 Mockingbird Hill Drive

Joshua, TX 76058

**3** □

2.0

2,267

2 🚓

This beautiful 3-bedroom home is in a highly sought-after community! Featuring a formal dining room which is a perfect space to host dinner parties. For those needing a space to work from home or a quiet space to enjoy hobbies, a large double door private study with a storage closet is just across the foyer. The open-concept kitchen features white cabinets, wood-look tile flooring, ample storage, granite countertops, built-in stainless steel appliances, and a large central island. The kitchen opens to a breakfast nook which provides direct access to the rear covered patio. Open to the kitchen and breakfast nook is the spacious family room which is filled with natural light and a gorgeous stone fireplace, providing friends and family a bright space to gather. The expansive master suite is set back from the living spaces, providing parents optimal privacy and relaxation at the end of each day. The adjoined master bathroom is complete with dual vanities, a separate walkin shower with a seat, a large garden tub, and a huge walk-in closet. Two additional bedrooms are located toward the front of the home. Both bedrooms have easy access to a full bathroom with a dual sink vanity, making getting ready in the mornings a breeze. For added privacy and convenience, the full-sized utility room provides direct access to the two-car garage.