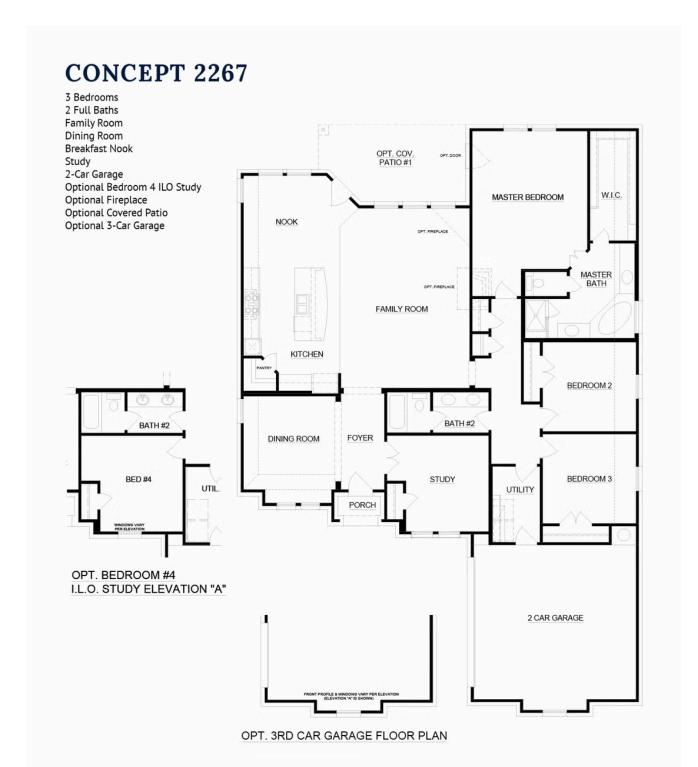

## 132 Mockingbird Hill Drive

Joshua, TX 76058

**3** □

2.0

2,267

2 🚓

This beautiful 3-bedroom home is in a highly sought-after community! Featuring a formal dining room which is a perfect space to host dinner parties. For those needing a space to work from home or a quiet space to enjoy hobbies, a large double door private study with a storage closet is just across the foyer. The open-concept kitchen features white cabinets, wood-look tile flooring, ample storage, granite countertops, built-in stainless steel appliances, and a large central island. The kitchen opens to a breakfast nook which provides direct access to the rear covered patio. Open to the kitchen and breakfast nook is the spacious family room which is filled with natural light and a gorgeous stone fireplace, providing friends and family a bright space to gather. The expansive master suite is set back from the living spaces, providing parents optimal privacy and relaxation at the end of each day. The adjoined master bathroom is complete with dual vanities, a separate walkin shower with a seat, a large garden tub, and a huge walk-in closet. Two additional bedrooms are located toward the front of the home. Both bedrooms have easy access to a full bathroom with a dual sink vanity, making getting ready in the mornings a breeze. For added privacy and convenience, the full-sized utility room provides direct access to the two-car garage.