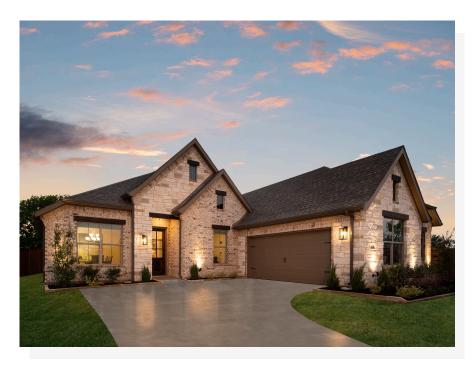

## CONCEPT 2267 Mockingbird Hills

3 🖳 2 🖳 2,267 Sq Ft 揙 2 🚓

This beautiful open-concept floor plan makes use of every square foot in this single-story home.

Choose from eight different front elevations, four with unique optional stone, and intricate brick details. Step inside from the covered front porch and the vast foyer welcomes you to the formal dining room with vaulted ceilings, a perfect space to host dinner parties or enjoy everyday family mealtime. For those needing a space to work from home or a quiet space to enjoy hobbies, a private study with double doors and storage closet is located just across the foyer.