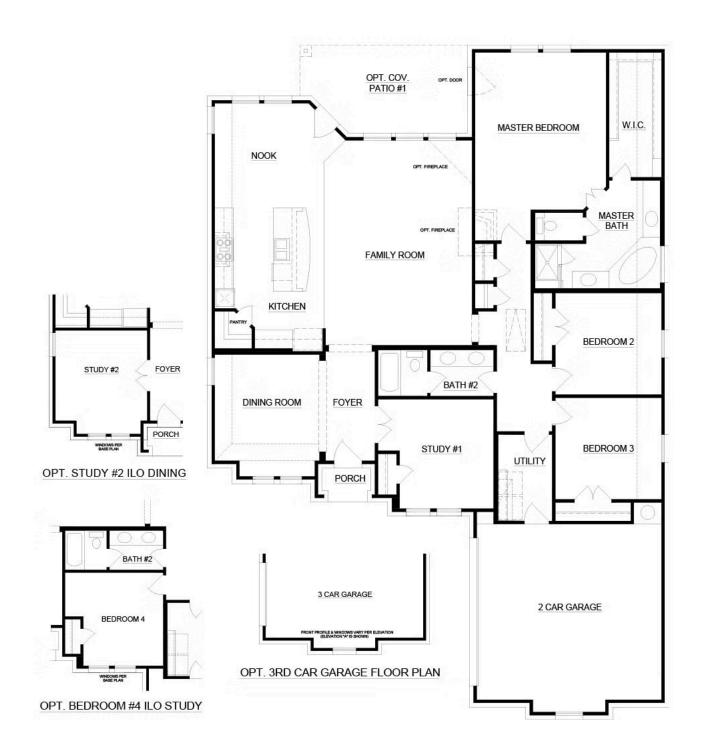

## CONCEPT 2267 Mockingbird Hills

3 🖳 2 🖳 2,267 Sq Ft 揙 2 🚓

This beautiful open-concept floor plan makes use of every square foot in this single-story home.

Choose from eight different front elevations, four with unique optional stone, and intricate brick details. Step inside from the covered front porch and the vast foyer welcomes you to the formal dining room with vaulted ceilings, a perfect space to host dinner parties or enjoy everyday family mealtime. For those needing a space to work from home or a quiet space to enjoy hobbies, a private study with double doors and storage closet is located just across the foyer.

Continue down the foyer to the open-concept kitchen, a space designed to be the hub of the home. With ample storage and counter space, stainless steel appliances, a large central island, and a corner walk-in pantry, entertaining and keeping guests connected is made easy. The kitchen opens to a breakfast nook which provides direct access to the optional rear covered patio, an ideal space for enjoying your home outdoors.

Open to the kitchen and breakfast nook is the spacious family room which is filled with natural light, providing friends and family a bright space to gather. Choose to add warmth to this space by including an optional fireplace in two different locations.

The expansive master suite is set back from the living spaces, providing parents optimal privacy and relaxation at the end of each day. The adjoined master bathroom is complete with dual vanities, a separate walk-in shower with a seat, a large garden tub, and a huge walk-in closet.

Two additional bedrooms are located toward the front of the home. Both bedrooms have easy access to a full bathroom with a dual sink vanity, making getting ready in the mornings a breeze. If additional space for kids or guests is needed, choose to add a fourth bedroom in lieu of the study. For added privacy and convenience, the full-sized utility room provides direct access to the two-car garage.