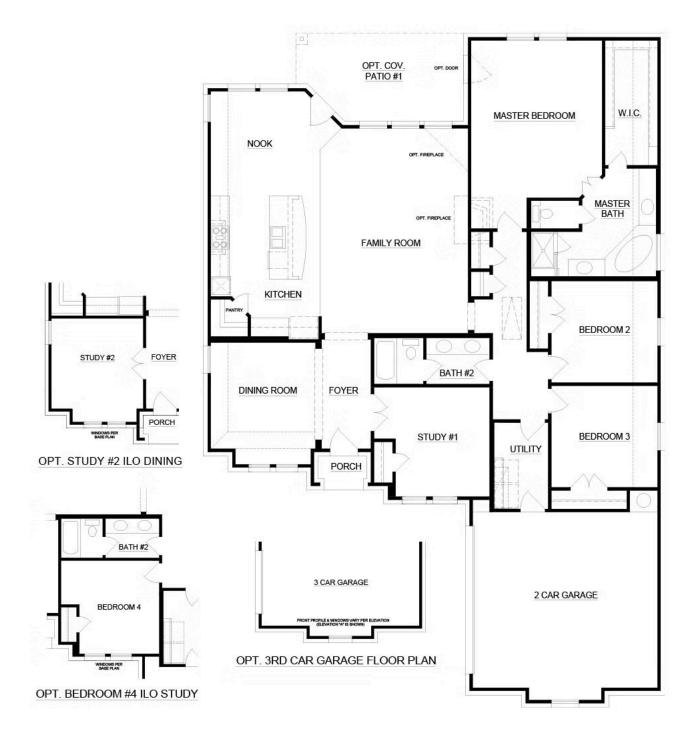

## **Mockingbird Hills**

3 👊

2 🖰

2,267 Sq Ft 🖶

2 🚓

This beautiful open-concept floor plan makes use of every square foot in this single-story home.

Choose from eight different front elevations, four with unique optional stone, and intricate brick details. Step inside from the covered front porch and the vast foyer welcomes you to the formal dining room with vaulted ceilings, a perfect space to host dinner parties or enjoy everyday family mealtime. For those needing a space to work from home or a quiet space to enjoy hobbies, a private study with double doors and storage closet is located just across the foyer.

Continue down the foyer to the open-concept kitchen, a space designed to be the hub of the home. With ample storage and counter space, stainless steel appliances, a large central island, and a corner walk-in pantry, entertaining and keeping guests connected is made easy. The kitchen opens to a breakfast nook which provides direct access to the optional rear covered patio, an ideal space for enjoying your home outdoors.

Open to the kitchen and breakfast nook is the spacious family room which is filled with natural light, providing friends and family a bright space to gather. Choose to add warmth to this space by including an optional fireplace in two different locations.

The expansive master suite is set back from the living spaces, providing parents optimal privacy and relaxation at the end of each day. The adjoined master bathroom is complete with dual vanities, a separate walk-in shower with a seat, a large garden tub, and a huge walk-in closet.

Two additional bedrooms are located toward the front of the home. Both bedrooms have easy access to a full bathroom with a dual sink vanity, making getting ready in the mornings a breeze. If additional space for kids or guests is needed, choose to add a fourth bedroom in lieu of the study. For added privacy and convenience, the full-sized utility room provides direct access to the two-car garage.