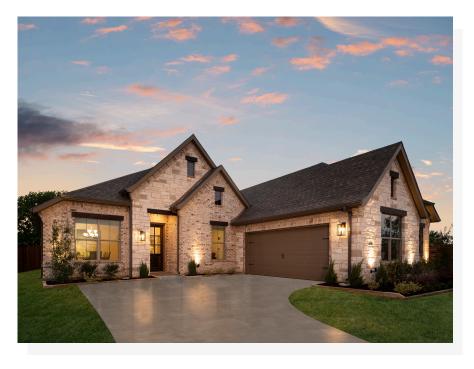

## **Mockingbird Hills**

3 👊

2 🖰

2,267 Sq Ft 🖶

2 🚓

This beautiful open-concept floor plan makes use of every square foot in this single-story home.

Choose from eight different front elevations, four with unique optional stone, and intricate brick details. Step inside from the covered front porch and the vast foyer welcomes you to the formal dining room with vaulted ceilings, a perfect space to host dinner parties or enjoy everyday family mealtime. For those needing a space to work from home or a quiet space to enjoy hobbies, a private study with double doors and storage closet is located just across the foyer.

## 4 Elevations Available

2267 C with Stone

2267 B with Stone

2267 D with Stone