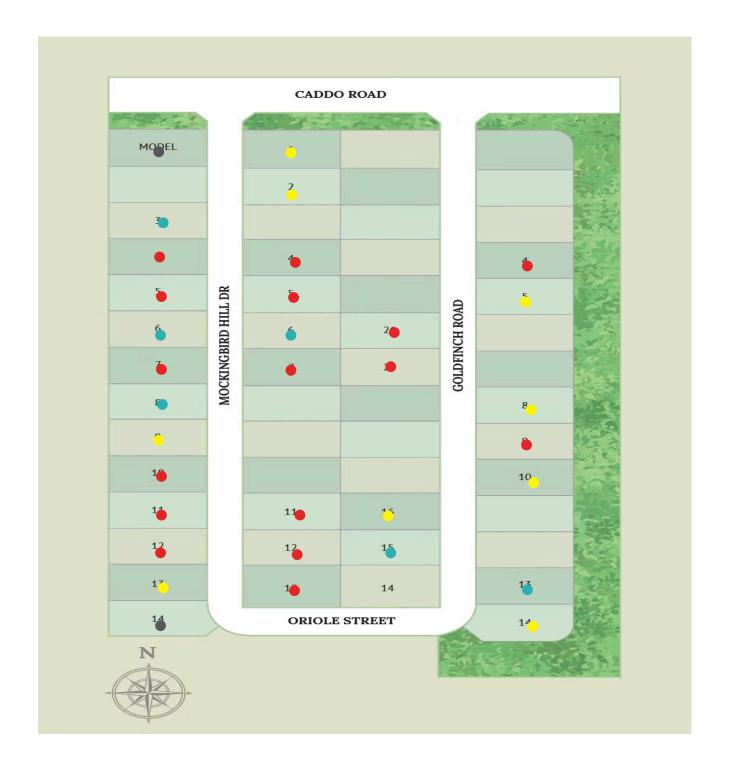

## **Mockingbird Hills**

- QUICK MOVE-INS
  AVAILABLE LOTS
  SOLD HOMES
  UNAVAILABLE LOTS

| Lot # | Address                    | Square Feet | Status        | Details                 |
|-------|----------------------------|-------------|---------------|-------------------------|
| 13, 3 | 104 Goldfinch Road         |             | Spec For Sale | View this home »        |
| -     | 104 Mockingbird Hill Drive | 2,622       | Sold          |                         |
| -     | 108 Mockingbird Hill Drive | 2,434       | Sold          |                         |
| 15, 2 | 109 Goldfinch Road         |             | Spec For Sale | View this home »        |
| -     | 109 Mockingbird Hill Drive | 3,135       | Sold          |                         |
| -     | 112 Mockingbird Hill Drive | 2,267       | Sold          |                         |
| -     | 113 Mockingbird Hill Drive | 2,393       | Sold          |                         |
| -     | 117 Mockingbird Hill Drive | 3,135       | Sold          |                         |
| -     | 120 Goldfinch Road         | 3,135       | Sold          |                         |
| 8,1   | 125 Mockingbird HIll Drive |             | Spec For Sale | View this home »        |
| -     | 128 Mockingbird Hill Drive | 2,642       | Sold          |                         |
| -     | 129 Goldfinch Road         | 2,370       | Sold          |                         |
| -     | 132 Mockingbird Hill Drive | 2,267       | Spec For Sale | View this home »        |
| -     | 133 Goldfinch Road         | 2,434       | Sold          |                         |
| 6,1   | 133 Mockingbird Hill Drive |             | Spec For Sale | <u>View this home »</u> |
| -     | 136 Mockingbird Hill Drive | 2,622       | Sold          |                         |
| -     | 137 Mockingbird Hill       | 2,464       | Sold          |                         |
| 4, 3  | 140 Goldfinch Road         |             | Sold          |                         |
| -     | 140 Mockingbird Hill Drive | 2,434       | Sold          |                         |
| -     | 141 Mockingbird Hill Drive | 2,267       | Sold          |                         |

| Lot # | Address                    | Square Feet | Status        | Details          |
|-------|----------------------------|-------------|---------------|------------------|
| -     | 145 Mockingbird Hill Drive | 2,393       | Spec For Sale | View this home » |
| 14, 3 | 100 Goldfinch Road         |             | Lot Available |                  |
| 10, 3 | 116 Goldfinch Road         |             | Lot Available |                  |
| 8, 3  | 124 Goldfinch Road         |             | Lot Available |                  |
| 5,3   | 136 Goldfinch Road         |             | Lot Available |                  |
| 16, 2 | 113 Goldfinch Road         |             | Lot Available |                  |
| 2, 2  | 148 Mockingbird Hill Drive |             | Lot Available |                  |
| 1, 2  | 152 Mockingbird Hill Drive |             | Lot Available |                  |
| 13,1  | 105 Mockingbird Hill Drive |             | Lot Available |                  |
| 9, 1  | 121 Mockingbird Hill Drive |             | Lot Available |                  |