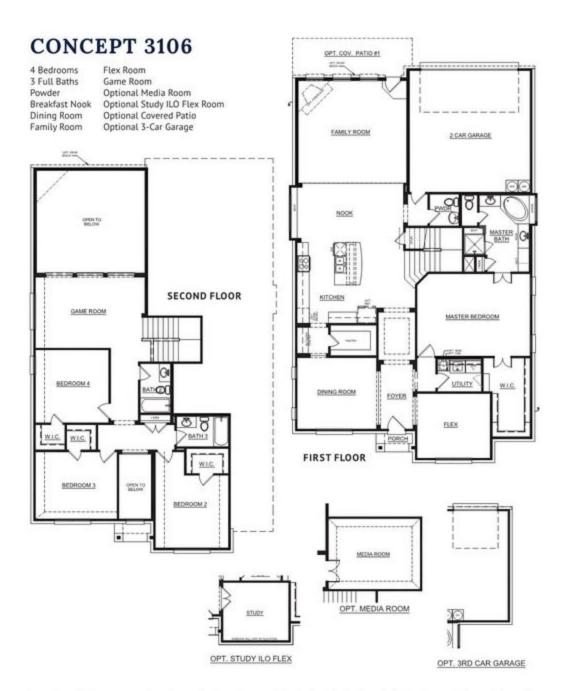

## 3948 Bison Lane

Heartland, TX 75126

4 🖳 3.5 🖳 3,106 🔚 2 🚓

This two-story floor plan offers space to gather with loved ones, room to roam, and peaceful retreats designed for relaxation. Across the foyer are the formal dining room and the double-door study. Both are filled with natural light that provides privacy from the rest of the house. The open-concept kitchen features a large central island, stainless steel appliances, a huge walk-in pantry, white cabinets, granite countertops, and ample counter and storage space. It also opens to a breakfast nook, complete with a sunny window seat, perfect for early morning coffee or additional seating. Enjoy a spacious family room flooded by natural light, welcoming friends and family to gather. The family room provides direct access to the rear covered patio, an ideal space for enjoying your home outdoors. Designed for rest and relaxation, the master suite is tucked away off the foyer. Enjoy a spacious room and large walk-in closet, as well as the adjoined master bathroom featuring dual vanities, a large corner garden tub, a separate walk-in shower with a seat, and a linen closet. The full-sized utility room, a powder bathroom, and the rear two-car garage complete the first level. Making them perfect for kids or guests, three additional bedrooms are located on the second level. All bedrooms have easy access to two full bathrooms and a linen closet. The upper level also features a spacious game room, allowing the toys to stay upstairs away from the living spaces.