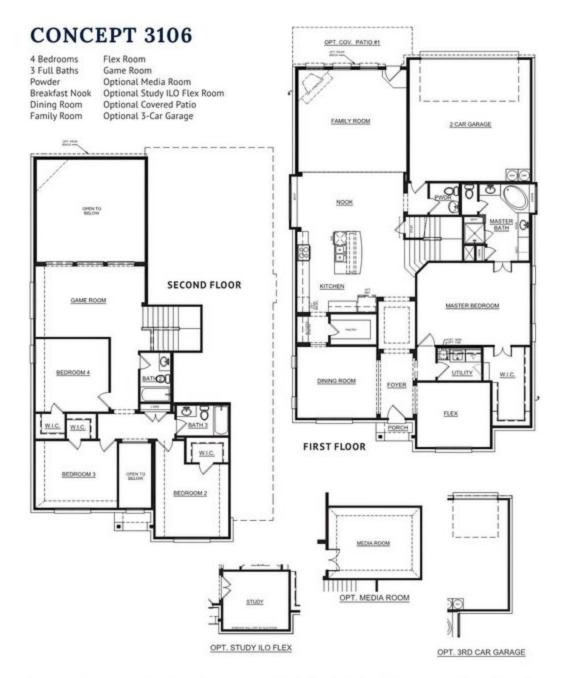

## 3847 Star Mesa Street

Heartland, TX 75126

4 🖭

3.5 №

3,106 🖺

2 🚓

This two-story floor plan offers space to gather with loved ones, room to roam, or peaceful retreats designed for relaxation. Across the foyer is the formal dining room and the double door study. Both filled with natural light that provides privacy from the rest of the house. The open concept kitchen features a large central island, stainless steel appliances, a huge walk in pantry, granite countertops, and ample counter and storage space. It also opens to a breakfast nook, complete with a sunny window seat, perfect for early morning coffee or additional seating. Enjoy a spacious family room flooded by natural light, welcoming friends and family to gather. The family room provides direct access to the rear covered patio, an ideal space for enjoying your home outdoors. Designed for rest and relaxation, the master suite is tucked away off the foyer. Enjoy a spacious room and large walk-in closet, as well as the adjoined master bathroom featuring dual vanities, large corner garden tub, separate walk-in shower with a seat, and linen closet. The full-sized utility room, a powder bathroom, and direct access to the rear two-car garage complete the first level. Making them perfect for kids or guests, three additional bedrooms are located on the second level. All bedrooms have easy access to two full bathrooms and a linen closet. The upper level also features a spacious game room, allowing the toys to stay upstairs away from the living spaces.