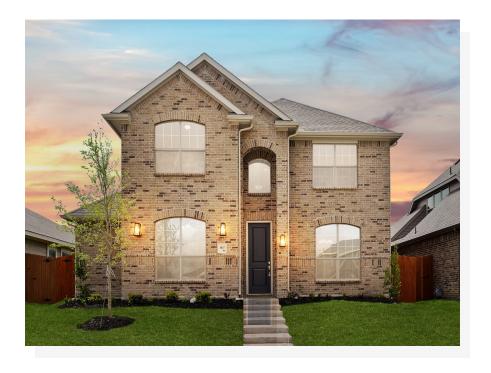

## 3847 Star Mesa Street

Heartland, TX 75126

4 🖭

3.5 №

3,106 🖺

2 🚓

This two-story floor plan offers space to gather with loved ones, room to roam, or peaceful retreats designed for relaxation. Across the foyer is the formal dining room and the double door study. Both filled with natural light that provides privacy from the rest of the house. The open concept kitchen features a large central island, stainless steel appliances, a huge walk in pantry, granite countertops, and ample counter and storage space. It also opens to a breakfast nook, complete with a sunny window seat, perfect for early morning coffee or additional seating. Enjoy a spacious family room flooded by natural light, welcoming friends and family to gather. The family room provides direct access to the rear covered patio, an ideal space for enjoying your home outdoors. Designed for rest and relaxation, the master suite is tucked away off the foyer. Enjoy a spacious room and large walk-in closet, as well as the adjoined master bathroom featuring dual vanities, large corner garden tub, separate walk-in shower with a seat, and linen closet. The full-sized utility room, a powder bathroom, and direct access to the rear two-car garage complete the first level. Making them perfect for kids or guests, three additional bedrooms are located on the second level. All bedrooms have easy access to two full bathrooms and a linen closet. The upper level also features a spacious game room, allowing the toys to stay upstairs away from the living spaces.