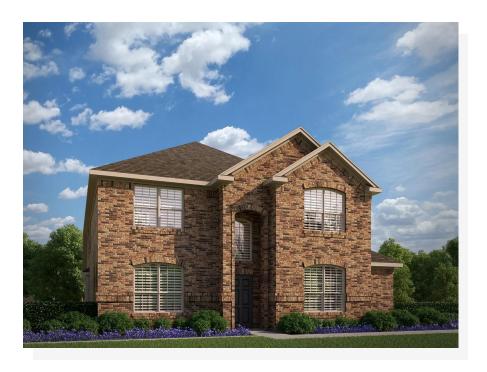

## 3715 Topeka Trail

Heartland, TX 75126

4 🗠

3.5 №

3,106

2 🚓

This two-story home offers space to gather with loved ones or spread out and relax while enjoying peaceful retreats for privacy. Across the foyer are the formal dining room and the double-door study. Both are filled with natural light that provides privacy from the rest of the house. The open-concept kitchen features a large central island, stainless steel appliances, a huge walk-in pantry, quartz countertops, white cabinets, ample counter, and storage space. It also opens to a breakfast nook, complete with a sunny window seat, perfect for early morning coffee or additional seating. Enjoy a spacious family room flooded by natural light, welcoming friends and family to gather. The family room provides direct access to the rear covered patio, an ideal space for enjoying your home outdoors. Designed for relaxation, the master suite is tucked away off the foyer. Enjoy a spacious room and large walk-in closet, as well as the adjoined master bathroom featuring dual vanities, a large corner garden tub, a separate walk-in shower with a seat, and a linen closet. The full-sized utility room, a powder bathroom, and direct access to the rear two-car garage complete the first level. Making them perfect for kids or guests, three additional bedrooms are located on the second level. All bedrooms have easy access to two full bathrooms and a linen closet. The upper level also features a spacious game room, allowing the toys to stay upstairs away from the living spaces.