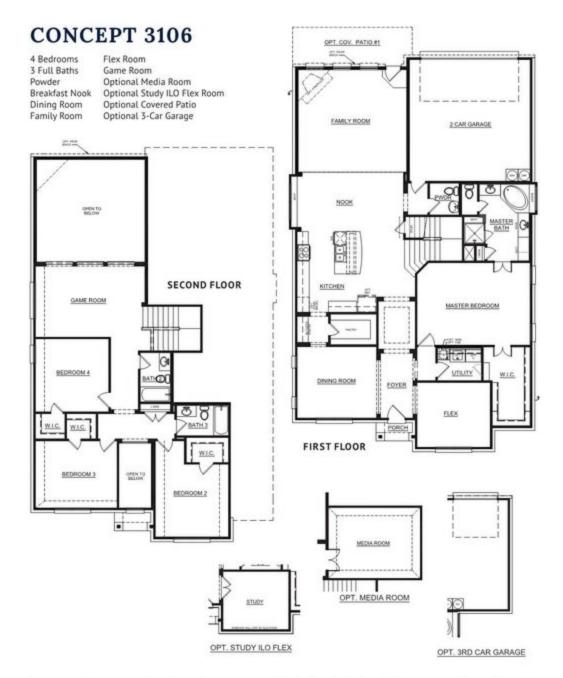

## 3715 Topeka Trail

Heartland, TX 75126

4 🗠

3.5 №

3,106

2 🚓

This two-story home offers space to gather with loved ones or spread out and relax while enjoying peaceful retreats for privacy. Across the foyer are the formal dining room and the double-door study. Both are filled with natural light that provides privacy from the rest of the house. The open-concept kitchen features a large central island, stainless steel appliances, a huge walk-in pantry, quartz countertops, white cabinets, ample counter, and storage space. It also opens to a breakfast nook, complete with a sunny window seat, perfect for early morning coffee or additional seating. Enjoy a spacious family room flooded by natural light, welcoming friends and family to gather. The family room provides direct access to the rear covered patio, an ideal space for enjoying your home outdoors. Designed for relaxation, the master suite is tucked away off the foyer. Enjoy a spacious room and large walk-in closet, as well as the adjoined master bathroom featuring dual vanities, a large corner garden tub, a separate walk-in shower with a seat, and a linen closet. The full-sized utility room, a powder bathroom, and direct access to the rear two-car garage complete the first level. Making them perfect for kids or guests, three additional bedrooms are located on the second level. All bedrooms have easy access to two full bathrooms and a linen closet. The upper level also features a spacious game room, allowing the toys to stay upstairs away from the living spaces.