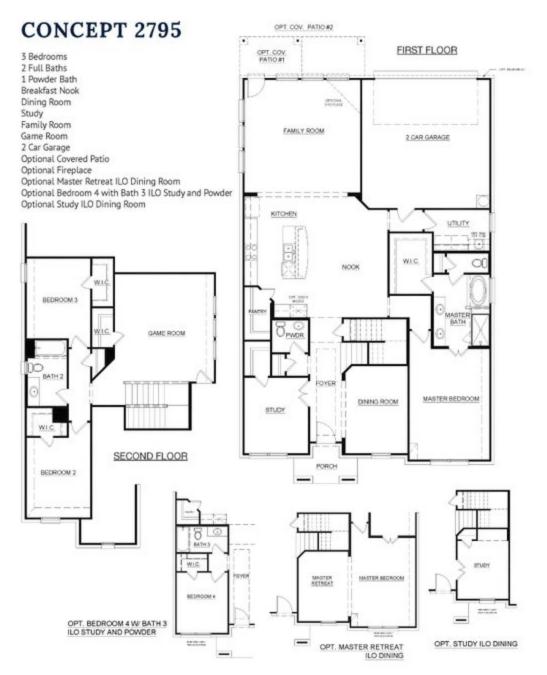

## 3705 Topeka Trail

Heartland, TX 75126

4 ≌ 3.0 ⊵ 2,795 ほ 2 ⇔

The ultimate in relaxed modern living awaits in this impeccably-designed and spacious single-family home. Spanning two levels, the layout has been crafted to offer multiple living spaces ensuring there's plenty of room for everyone to spread out and relax or entertain guests in style. Entry is via the covered porch and inviting foyer that beckons you inside to explore further. There is a study to your left with double entry doors and a bedroom with a walk in closet which has easy access to the full bathroom to the right. The open-plan wood flooring flows from the kitchen, breakfast nook and family room. The family room features an abundance of oversized windows frame which views over the yard while a door leads out to the covered patio. Love to cook? The kitchen features a walk-in pantry, stainless steel appliances, quartz countertops, beautiful white cabinets, and a center island. Also on this main level is the show-stopping master suite with a large walk-in closet and an impeccably-appointed master bath. Here, the new owner's will adore the double vanity, garden tub, private toilet and walk-in shower with a seat. A two-car garage and a utility room complete this lower level ensuring absolute convenience and functionality. The upper level is centered around a large game room promising endless hours of fun for people of all ages. Two bedrooms are perched on this level, both with walk-in closets and easy access to a full bath. This truly is a comfortable and contemporary home you can make your own.