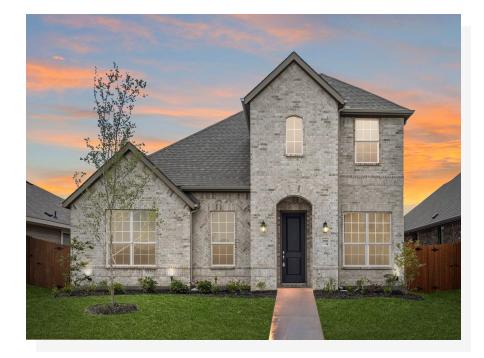

## 3705 Topeka Trail

Heartland, TX 75126

4 ≌ 3.0 ⊵ 2,795 ほ 2 ⇔

The ultimate in relaxed modern living awaits in this impeccably-designed and spacious single-family home. Spanning two levels, the layout has been crafted to offer multiple living spaces ensuring there's plenty of room for everyone to spread out and relax or entertain guests in style. Entry is via the covered porch and inviting foyer that beckons you inside to explore further. There is a study to your left with double entry doors and a bedroom with a walk in closet which has easy access to the full bathroom to the right. The open-plan wood flooring flows from the kitchen, breakfast nook and family room. The family room features an abundance of oversized windows frame which views over the yard while a door leads out to the covered patio. Love to cook? The kitchen features a walk-in pantry, stainless steel appliances, quartz countertops, beautiful white cabinets, and a center island. Also on this main level is the show-stopping master suite with a large walk-in closet and an impeccably-appointed master bath. Here, the new owner's will adore the double vanity, garden tub, private toilet and walk-in shower with a seat. A two-car garage and a utility room complete this lower level ensuring absolute convenience and functionality. The upper level is centered around a large game room promising endless hours of fun for people of all ages. Two bedrooms are perched on this level, both with walk-in closets and easy access to a full bath. This truly is a comfortable and contemporary home you can make your own.