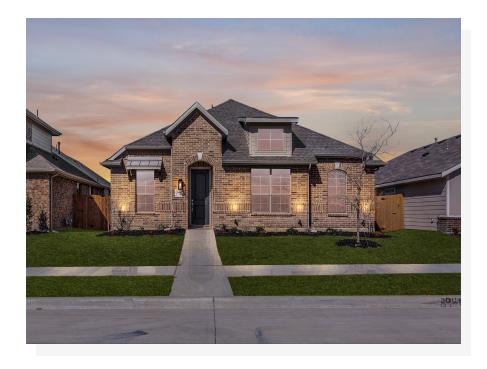

## 3946 Bison Lane

Heartland, TX 75126

4 🖭

2.0

2,129

2 🚓

This grand and timeless concept is perfect for growing families looking for a smaller space without having to sacrifice privacy or openness in the living areas. Step in from the covered front porch and enjoy a foyer with boxed ceilings, welcoming you inside. Set just off the foyer is the study with double doors, a space to work from home, or simply enjoy doing hobbies. The open-concept kitchen, which is centered in the heart of the home, features a large central island, beautiful wood cabinets, quartz countertops, stainless steel appliances, ample counter and storage space, and a corner walk-in pantry. The kitchen opens to a breakfast nook, complete with a sunny window seat, perfect for additional seating. Enjoy a spacious family room flooded by natural light, welcoming friends and family to gather. The family room provides direct access to the rear covered patio. Designed for rest and relaxation, the master suite is tucked away off the family room. Enjoy a spacious room with boxed ceilings and a large walk-in closet. Accessible by double doors in the adjoined master bathroom featuring a dual sink vanity, large garden tub with ledge, separate walk-in shower with a seat, and a linen closet. Making them perfect for kids or guests, three additional bedrooms are located toward the front of the home. All have easy access to a full bathroom with a dual sink vanity as well as a linen closet. For convenience, the full-sized utility room is set back from the master bedroom and provides direct access to the rear two-car garage.