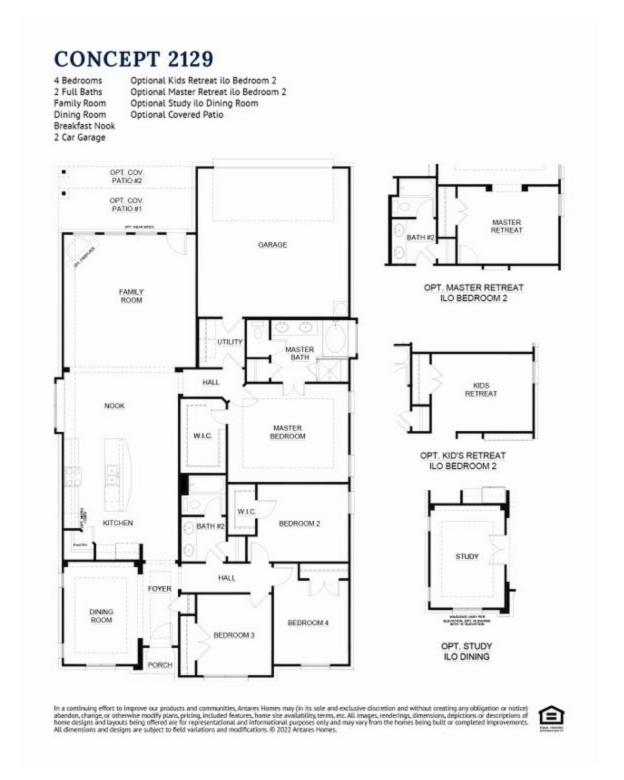

## 3946 Bison Lane

Heartland, TX 75126

4 🖭

2.0

2,129

2 🚓

This grand and timeless concept is perfect for growing families looking for a smaller space without having to sacrifice privacy or openness in the living areas. Step in from the covered front porch and enjoy a foyer with boxed ceilings, welcoming you inside. Set just off the foyer is the study with double doors, a space to work from home, or simply enjoy doing hobbies. The open-concept kitchen, which is centered in the heart of the home, features a large central island, beautiful wood cabinets, quartz countertops, stainless steel appliances, ample counter and storage space, and a corner walk-in pantry. The kitchen opens to a breakfast nook, complete with a sunny window seat, perfect for additional seating. Enjoy a spacious family room flooded by natural light, welcoming friends and family to gather. The family room provides direct access to the rear covered patio. Designed for rest and relaxation, the master suite is tucked away off the family room. Enjoy a spacious room with boxed ceilings and a large walk-in closet. Accessible by double doors in the adjoined master bathroom featuring a dual sink vanity, large garden tub with ledge, separate walk-in shower with a seat, and a linen closet. Making them perfect for kids or guests, three additional bedrooms are located toward the front of the home. All have easy access to a full bathroom with a dual sink vanity as well as a linen closet. For convenience, the full-sized utility room is set back from the master bedroom and provides direct access to the rear two-car garage.