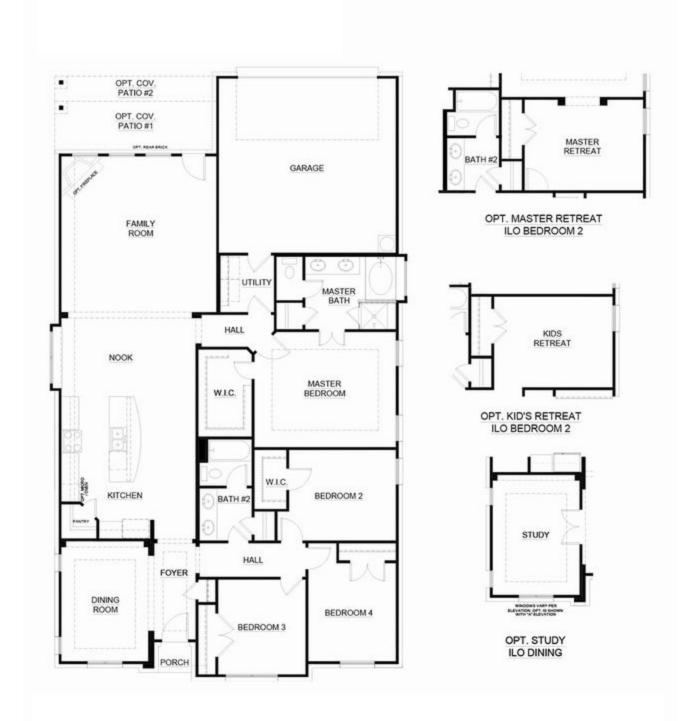

## 3946 Bison Lane

Heartland, TX 75126

4 🖭

2.0

2,129

2 🚓

This grand and timeless concept is perfect for growing families looking for a smaller space without having to sacrifice privacy or openness in the living areas. Step in from the covered front porch and enjoy a foyer with boxed ceilings, welcoming you inside. Set just off the foyer is the study with double doors, a space to work from home, or simply enjoy doing hobbies. The open-concept kitchen, which is centered in the heart of the home, features a large central island, beautiful wood cabinets, quartz countertops, stainless steel appliances, ample counter and storage space, and a corner walk-in pantry. The kitchen opens to a breakfast nook, complete with a sunny window seat, perfect for additional seating. Enjoy a spacious family room flooded by natural light, welcoming friends and family to gather. The family room provides direct access to the rear covered patio. Designed for rest and relaxation, the master suite is tucked away off the family room. Enjoy a spacious room with boxed ceilings and a large walk-in closet. Accessible by double doors in the adjoined master bathroom featuring a dual sink vanity, large garden tub with ledge, separate walk-in shower with a seat, and a linen closet. Making them perfect for kids or guests, three additional bedrooms are located toward the front of the home. All have easy access to a full bathroom with a dual sink vanity as well as a linen closet. For convenience, the full-sized utility room is set back from the master bedroom and provides direct access to the rear two-car garage.