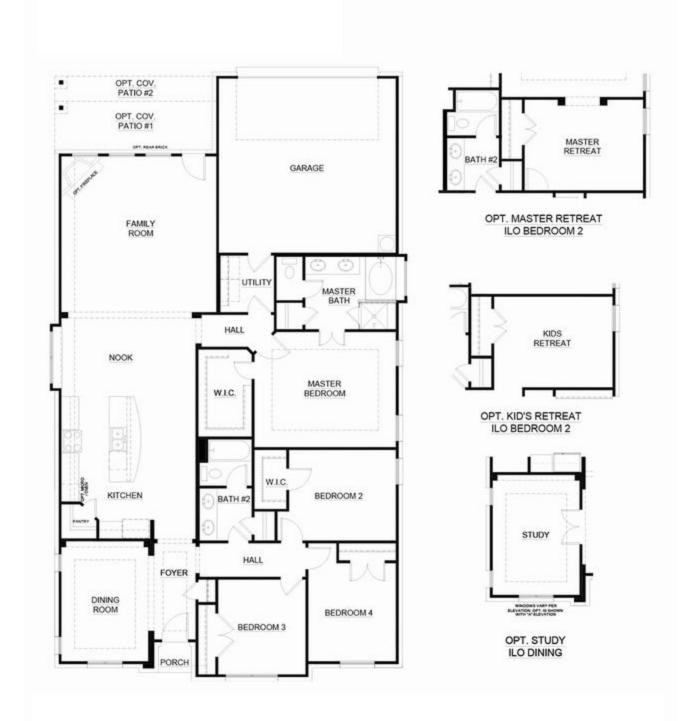

## 3723 Topeka Trail

Heartland, TX 75126

4 🖭

2.0 🗈

2,129

2 🚓

This grand and timeless concept is perfect for growing families looking for a smaller space without having to sacrifice privacy or openness in the living areas. Step in from the covered front porch and enjoy a foyer with boxed ceilings, welcoming you inside. Set just off the foyer is the study with double doors, a space to work from home, or simply enjoy doing hobbies. The open-concept kitchen, which is centered in the heart of the home, features a large central island, beautiful white cabinets, granite countertops, stainless steel appliances, ample counter and storage space, and a corner walk-in pantry. The kitchen opens to a breakfast nook, complete with a sunny window seat, perfect for additional seating. Enjoy a spacious family room flooded by natural light, welcoming friends and family to gather. The family room provides direct access to the rear covered patio. Designed for rest and relaxation, the master suite is tucked away off the family room. Enjoy a spacious room with boxed ceilings and a large walk-in closet. Accessible by double doors in the adjoined master bathroom featuring a dual sink vanity, large garden tub with ledge, separate walk-in shower with a seat, and a linen closet. Making them perfect for kids or guests, three additional bedrooms are located toward the front of the home. All have easy access to a full bathroom with a dual sink vanity as well as a linen closet. For convenience, the full-sized utility room is set back from the master bedroom and provides direct access to the rear two-car garage.