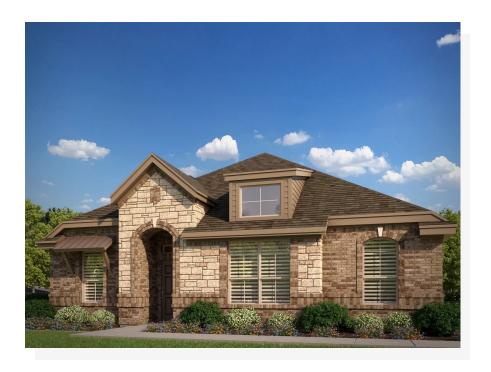

## 3723 Topeka Trail

Heartland, TX 75126

4 🖭

2.0 🗈

2,129

2 🚓

This grand and timeless concept is perfect for growing families looking for a smaller space without having to sacrifice privacy or openness in the living areas. Step in from the covered front porch and enjoy a foyer with boxed ceilings, welcoming you inside. Set just off the foyer is the study with double doors, a space to work from home, or simply enjoy doing hobbies. The open-concept kitchen, which is centered in the heart of the home, features a large central island, beautiful white cabinets, granite countertops, stainless steel appliances, ample counter and storage space, and a corner walk-in pantry. The kitchen opens to a breakfast nook, complete with a sunny window seat, perfect for additional seating. Enjoy a spacious family room flooded by natural light, welcoming friends and family to gather. The family room provides direct access to the rear covered patio. Designed for rest and relaxation, the master suite is tucked away off the family room. Enjoy a spacious room with boxed ceilings and a large walk-in closet. Accessible by double doors in the adjoined master bathroom featuring a dual sink vanity, large garden tub with ledge, separate walk-in shower with a seat, and a linen closet. Making them perfect for kids or guests, three additional bedrooms are located toward the front of the home. All have easy access to a full bathroom with a dual sink vanity as well as a linen closet. For convenience, the full-sized utility room is set back from the master bedroom and provides direct access to the rear two-car garage.