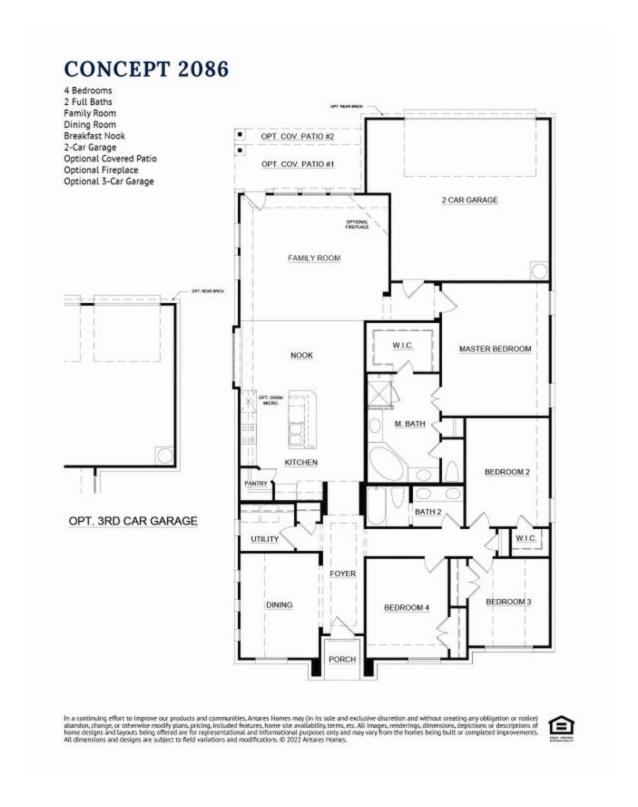

## 3841 Star Mesa Street

Heartland, TX 75126

4 🖭

2.0

2,114

2 🚓

Access to Heartland Amenities! Warm and welcoming over a single sweeping level, this open-concept 4 bedroom, 2 bathroom floor plan offers bright and airy spaces suited for everyday living. Step inside from the covered porch and into the vast foyer with boxed ceilings. Woodlook tile floors flow from entry through the kitchen, nook, and family room. The foyer opens to the formal dining room, the ideal space for hosting dinner parties or enjoying quality family mealtime. Set at the heart of the home is the open-concept kitchen, making it easy for everyone to stay connected. The spacious kitchen is complete with ample counter and storage space, a large central island, stainless steel appliances, gorgeous white cabinets, and a corner walk-in pantry. The kitchen opens to a breakfast nook with a built-in window seat, providing a sunny space to enjoy early morning coffee or for additional seating. The spacious family room enjoys plenty of natural light and provides a large space for friends and family to gather. The family room also provides direct access to the rear covered patio. Tucked away from the family room for optimal privacy is the master suite. Enjoy a large bedroom and an adjoined master bathroom, complete with dual vanities, a corner garden tub, a separate walk-in shower with a seat, and a large walk-in closet. Three additional bedrooms are all located at the front of the home, away from the living spaces making them perfect for kids or guests. All three bedrooms have access to a full bathroom with a dual sink vanity, as well as a full-sized utility room, making it easy to keep your home tidy. For added convenience, access to the two-car garage is located at the rear of the home.

## 2086 Floorplan