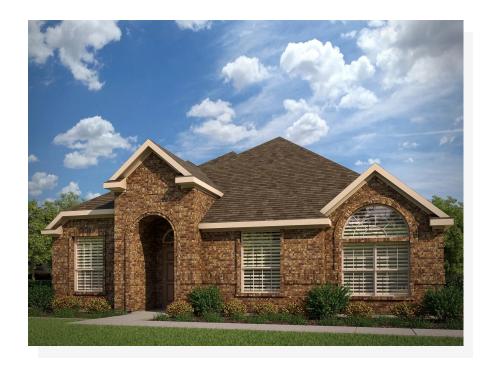

## 3841 Star Mesa Street

Heartland, TX 75126

4 🖭

2.0

2,114

2 🚓

Access to Heartland Amenities! Warm and welcoming over a single sweeping level, this open-concept 4 bedroom, 2 bathroom floor plan offers bright and airy spaces suited for everyday living. Step inside from the covered porch and into the vast foyer with boxed ceilings. Woodlook tile floors flow from entry through the kitchen, nook, and family room. The foyer opens to the formal dining room, the ideal space for hosting dinner parties or enjoying quality family mealtime. Set at the heart of the home is the open-concept kitchen, making it easy for everyone to stay connected. The spacious kitchen is complete with ample counter and storage space, a large central island, stainless steel appliances, gorgeous white cabinets, and a corner walk-in pantry. The kitchen opens to a breakfast nook with a built-in window seat, providing a sunny space to enjoy early morning coffee or for additional seating. The spacious family room enjoys plenty of natural light and provides a large space for friends and family to gather. The family room also provides direct access to the rear covered patio. Tucked away from the family room for optimal privacy is the master suite. Enjoy a large bedroom and an adjoined master bathroom, complete with dual vanities, a corner garden tub, a separate walk-in shower with a seat, and a large walk-in closet. Three additional bedrooms are all located at the front of the home, away from the living spaces making them perfect for kids or guests. All three bedrooms have access to a full bathroom with a dual sink vanity, as well as a full-sized utility room, making it easy to keep your home tidy. For added convenience, access to the two-car garage is located at the rear of the home.