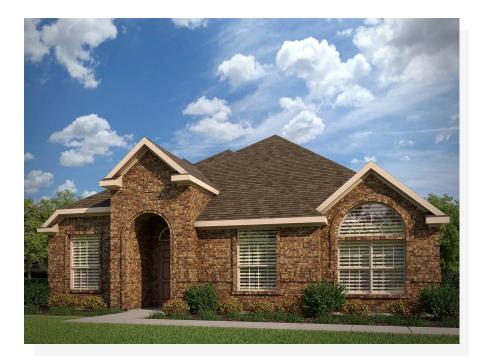

## 3721 Topeka Trail

Heartland, TX 75126

4 ≌ 2.0 ⊵ 2,086 ほ 2 ⇔

Warm and welcoming over a single sweeping level, this open-concept 4 bedroom, 2 bathroom floor plan offers bright and airy spaces suited for everyday living. Step inside from the covered porch and into the vast foyer with boxed ceilings. Wood floors flow from entry through the kitchen, nook, and family room. The foyer opens to the formal dining room, the ideal space for hosting dinner parties or enjoying quality family mealtime. Set at the heart of the home is the open-concept kitchen, making it easy for everyone to stay connected. The spacious kitchen is complete with ample counter and storage space, a large central island, stainless steel appliances, granite countertops, gorgeous cabinets, and a corner walk-in pantry. The kitchen opens to a breakfast nook with a built-in window seat, providing a sunny space to enjoy early morning coffee or for additional seating. The spacious family room features plenty of natural light, a large space for friends and family to gather, and provides direct access to the rear covered patio. Tucked away from the family room for optimal privacy is the master suite. Enjoy a large bedroom and an adjoined master bathroom, complete with dual vanities, a corner garden tub, a separate walk-in shower with a seat, and a large walk-in closet. Three additional bedrooms are all located at the front of the home, away from the living spaces making them perfect for kids or guests. All three bedrooms have access to a full bathroom with a dual sink vanity, as well as a full-sized utility room, making it easy to keep your home tidy. For added convenience, access to the two-car garage is located at the rear of the home.