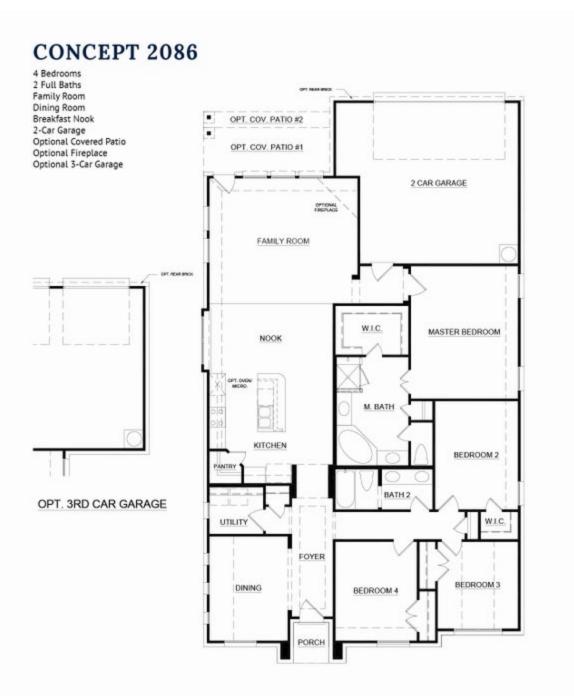

## 3721 Topeka Trail

Heartland, TX 75126

4 ≌ 2.0 ⊵ 2,086 ほ 2 ⇔

Warm and welcoming over a single sweeping level, this open-concept 4 bedroom, 2 bathroom floor plan offers bright and airy spaces suited for everyday living. Step inside from the covered porch and into the vast foyer with boxed ceilings. Wood floors flow from entry through the kitchen, nook, and family room. The foyer opens to the formal dining room, the ideal space for hosting dinner parties or enjoying quality family mealtime. Set at the heart of the home is the open-concept kitchen, making it easy for everyone to stay connected. The spacious kitchen is complete with ample counter and storage space, a large central island, stainless steel appliances, granite countertops, gorgeous cabinets, and a corner walk-in pantry. The kitchen opens to a breakfast nook with a built-in window seat, providing a sunny space to enjoy early morning coffee or for additional seating. The spacious family room features plenty of natural light, a large space for friends and family to gather, and provides direct access to the rear covered patio. Tucked away from the family room for optimal privacy is the master suite. Enjoy a large bedroom and an adjoined master bathroom, complete with dual vanities, a corner garden tub, a separate walk-in shower with a seat, and a large walk-in closet. Three additional bedrooms are all located at the front of the home, away from the living spaces making them perfect for kids or guests. All three bedrooms have access to a full bathroom with a dual sink vanity, as well as a full-sized utility room, making it easy to keep your home tidy. For added convenience, access to the two-car garage is located at the rear of the home.

## 2086 Floorplan

In a continuing effort to improve our products and communities, Antares Homes may (in its sole and exclusive discretion and without creating any obligation or notice) abandon, thange, or otherwise modify plans, picing, included features, home site availability, terms, etc. All image, renderings, dimensions, depictions or descriptions of home designs and layouts being offered are for representational and informational guoposes only and may vary from the homes being built or completed improvements. All dimensions and designs are subject to field variations and modifications. © 2022 Artares Homes.