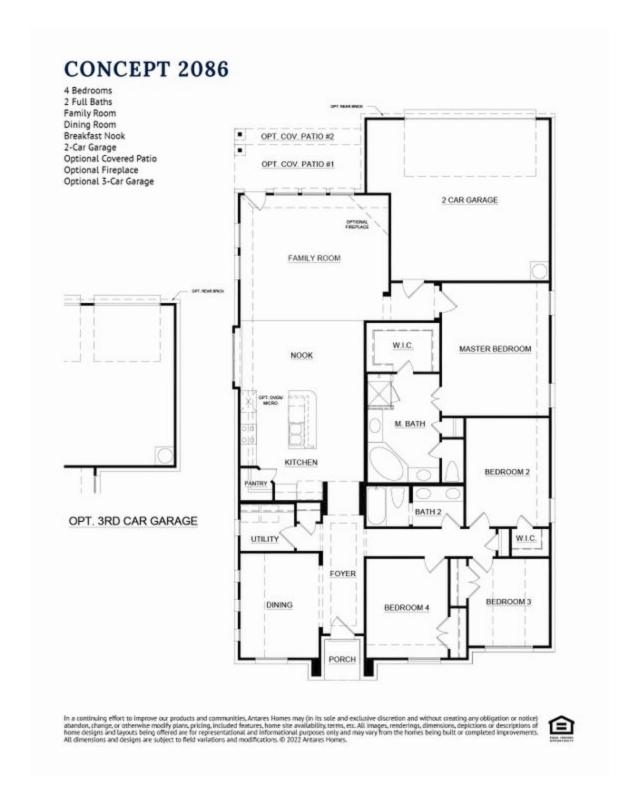

## 3707 Topeka Trail

Heartland, TX 75126

4 🖭

2.0 🗈

2,086 🖺

2 🚓

Access to Heartland Amenities! Warm and welcoming over a single sweeping level, this open-concept 4 bedroom, 2 bathroom floor plan offers bright and airy spaces suited for everyday living. Step inside from the covered porch and into the vast foyer with boxed ceilings. Wood look tile floors flow from entry through the kitchen, nook, and family room. The foyer opens to the formal dining room, the ideal space for hosting dinner parties or enjoying quality family mealtime. Set at the heart of the home is the open-concept kitchen, making it easy for everyone to stay connected. The spacious kitchen is complete with ample counter and storage space, a large central island, stainless steel appliances, quartz countertops, gorgeous white cabinets, and a corner walk-in pantry. The kitchen opens to a breakfast nook with a built-in window seat, providing a sunny space to enjoy early morning coffee or for additional seating. The spacious family room enjoys plenty of natural light and direct access to the rear covered patio. Tucked away from the family room for optimal privacy is the master suite. Enjoy a large bedroom and an adjoined master bathroom, complete with dual vanities, a corner garden tub, a separate walk-in shower with a seat, and a large walk-in closet. Three additional bedrooms are all located at the front of the home, away from the living spaces making them perfect for kids or guests. All three bedrooms have access to a full bathroom with a dual sink vanity, as well as a full-sized utility room, making it easy to keep your home tidy. For added convenience, access to the two-car garage is located at the rear of the home.

## 2086 Floorplan