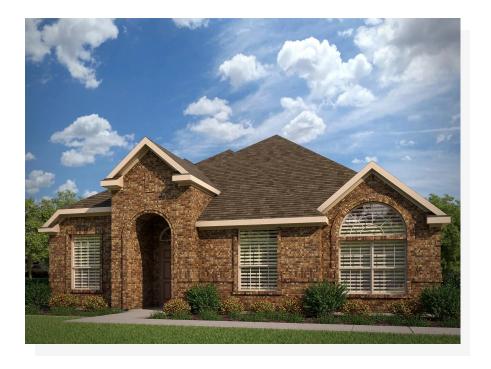

## 3707 Topeka Trail

Heartland, TX 75126

4 🖭

2.0 🗈

2,086 🖺

2 🚓

Access to Heartland Amenities! Warm and welcoming over a single sweeping level, this open-concept 4 bedroom, 2 bathroom floor plan offers bright and airy spaces suited for everyday living. Step inside from the covered porch and into the vast foyer with boxed ceilings. Wood look tile floors flow from entry through the kitchen, nook, and family room. The foyer opens to the formal dining room, the ideal space for hosting dinner parties or enjoying quality family mealtime. Set at the heart of the home is the open-concept kitchen, making it easy for everyone to stay connected. The spacious kitchen is complete with ample counter and storage space, a large central island, stainless steel appliances, quartz countertops, gorgeous white cabinets, and a corner walk-in pantry. The kitchen opens to a breakfast nook with a built-in window seat, providing a sunny space to enjoy early morning coffee or for additional seating. The spacious family room enjoys plenty of natural light and direct access to the rear covered patio. Tucked away from the family room for optimal privacy is the master suite. Enjoy a large bedroom and an adjoined master bathroom, complete with dual vanities, a corner garden tub, a separate walk-in shower with a seat, and a large walk-in closet. Three additional bedrooms are all located at the front of the home, away from the living spaces making them perfect for kids or guests. All three bedrooms have access to a full bathroom with a dual sink vanity, as well as a full-sized utility room, making it easy to keep your home tidy. For added convenience, access to the two-car garage is located at the rear of the home.