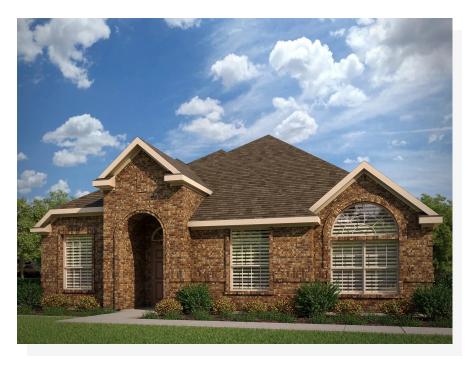

## CONCEPT 2086

**Heartland Phase 20** 

4 🖳

2 🖰

2,086 Sq Ft 🖳

2 🚓

Warm and welcoming over a single sweeping level, this open-concept floor plan offers bright and airy spaces suited for everyday living

Choose from eight different front elevations, each featuring unique optional stone, and intricate brick details. Step inside from the covered porch and into the vast foyer with boxed ceilings. The foyer opens to the formal dining room, the ideal space for hosting dinner parties or enjoying quality family mealtime.

## 9 Elevations Available

2086 A

2086 B

2086 B with Stone

2086 C with Stone

2086 D

2086 C A

2086 D with Stone