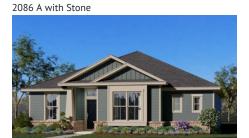

## CONCEPT 2086

**Heartland Phase 20** 

4 🖳

2 🖰

2,086 Sq Ft 🖳

2 🚓

Warm and welcoming over a single sweeping level, this open-concept floor plan offers bright and airy spaces suited for everyday living

Choose from eight different front elevations, each featuring unique optional stone, and intricate brick details. Step inside from the covered porch and into the vast foyer with boxed ceilings. The foyer opens to the formal dining room, the ideal space for hosting dinner parties or enjoying quality family mealtime.

## 9 Elevations Available

2086 A

2086 B

2086 B with Stone

2086 C with Stone

2086 D

2086 C A

2086 D with Stone