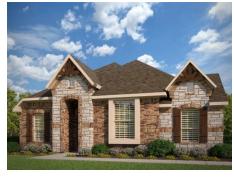

## CONCEPT 2086

**Heartland Phase 20** 

4 🖳

2 🖰

2,086 Sq Ft 🖳

2 🚓

Warm and welcoming over a single sweeping level, this open-concept floor plan offers bright and airy spaces suited for everyday living

Choose from eight different front elevations, each featuring unique optional stone, and intricate brick details. Step inside from the covered porch and into the vast foyer with boxed ceilings. The foyer opens to the formal dining room, the ideal space for hosting dinner parties or enjoying quality family mealtime.

## 9 Elevations Available

2086 A

2086 B

2086 B with Stone

2086 C with Stone

2086 D

2086 C A

2086 D with Stone