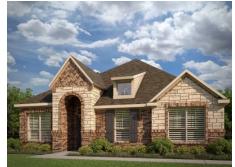

## CONCEPT 2086

**Heartland Phase 20** 

4 🖳

2 🖰

2,086 Sq Ft 🖳

2 🚓

Warm and welcoming over a single sweeping level, this open-concept floor plan offers bright and airy spaces suited for everyday living

Choose from eight different front elevations, each featuring unique optional stone, and intricate brick details. Step inside from the covered porch and into the vast foyer with boxed ceilings. The foyer opens to the formal dining room, the ideal space for hosting dinner parties or enjoying quality family mealtime.

## 9 Elevations Available

2086 A

2086 B

2086 B with Stone

2086 C with Stone

2086 D

2086 C A

2086 D with Stone