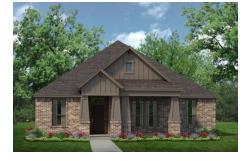

## CONCEPT 2086

**Heartland Phase 20** 

4 🖳

2 🖰

2,086 Sq Ft 🖳

2 🚓

Warm and welcoming over a single sweeping level, this open-concept floor plan offers bright and airy spaces suited for everyday living

Choose from eight different front elevations, each featuring unique optional stone, and intricate brick details. Step inside from the covered porch and into the vast foyer with boxed ceilings. The foyer opens to the formal dining room, the ideal space for hosting dinner parties or enjoying quality family mealtime.

## 9 Elevations Available

2086 A

2086 B

2086 B with Stone

2086 C with Stone

2086 D

2086 C A

2086 D with Stone