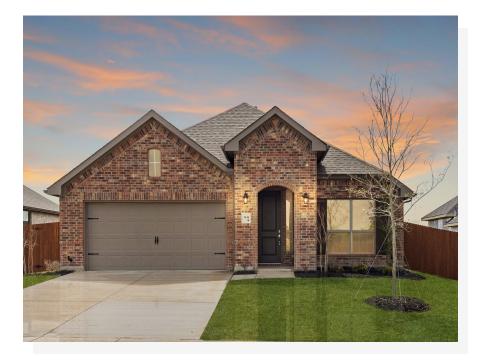

## 3636 Maize Avenue

Heartland, TX 75126

3 🖳 2.0 🔄 2,065 🖫 2 😓

A gorgeous one-story 3-bedroom home includes a double door study at the entrance and a flex room, which would make a great workout room or kids' play area, is conveniently located next to the master in the back of the house. No matter your style, this flexible floorplan is easy to make uniquely your own. This expansive kitchen features a window over the sink, a large center island with bar seating, quartz countertops, a walk-in pantry, stainless steel appliance, and an abundance of storage. In true transitional style, the kitchen is open to the dining nook with a built-in seat and a large window that allows plenty of natural light to fill the room. Enjoy quiet evenings on your patio overlooking your large backyard or step inside the family room which provides views over the backyard and relax with family and friends. A luxurious master suite enjoys views over the yard from the built-in window seat. Relax in style in the beautiful master bathroom with twin sinks, a soaking tub, a walk-in shower with a seat, and a large walk-in closet. Two additional bedrooms, both have easy access to the full bath and utility room.