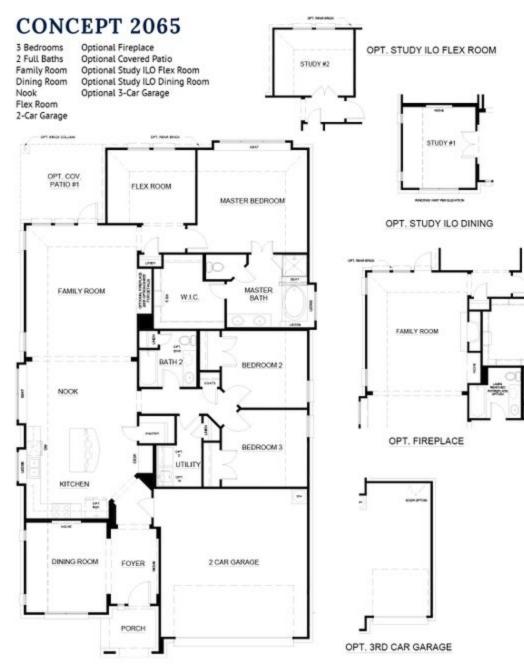

## 3636 Maize Avenue

Heartland, TX 75126

3 🖳 2.0 🔄 2,065 🖫 2 😓

A gorgeous one-story 3-bedroom home includes a double door study at the entrance and a flex room, which would make a great workout room or kids' play area, is conveniently located next to the master in the back of the house. No matter your style, this flexible floorplan is easy to make uniquely your own. This expansive kitchen features a window over the sink, a large center island with bar seating, quartz countertops, a walk-in pantry, stainless steel appliance, and an abundance of storage. In true transitional style, the kitchen is open to the dining nook with a built-in seat and a large window that allows plenty of natural light to fill the room. Enjoy quiet evenings on your patio overlooking your large backyard or step inside the family room which provides views over the backyard and relax with family and friends. A luxurious master suite enjoys views over the yard from the built-in window seat. Relax in style in the beautiful master bathroom with twin sinks, a soaking tub, a walk-in shower with a seat, and a large walk-in closet. Two additional bedrooms, both have easy access to the full bath and utility room.