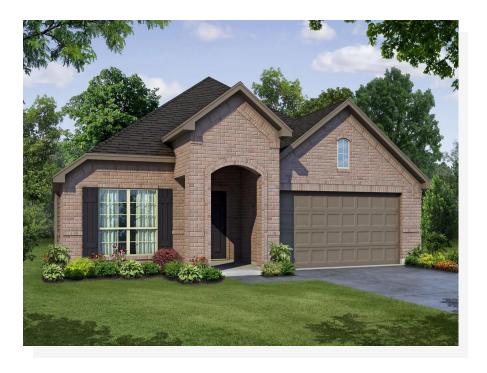

## 3622 Maize Avenue

Heartland, TX 75126

3 🖭

2.0 🗈

2,065

2 🚓

A gorgeous one-story 3-bedroom home includes a double door study at the entrance and a flex room, which would make a great workout room or kids' play area, is conveniently located next to the master in the back of the house. No matter your style, this flexible floorplan is easy to make uniquely your own. The expansive kitchen features inclusion of windows over the sink, a large center island with bar seating, granite countertops, a walk-in pantry, stainless steel appliance, and an abundance of storage. In true transitional style, the kitchen is open to the dining nook with a built-in seat and a large window that allows plenty of natural light to fill the room. Enjoy quiet evenings on your patio overlooking your large backyard or go inside and relax in the family room that provides views over the backyard to watch the sunrise or sunset. A luxurious master suite enjoys views over the yard from the built-in window seat. Relax in style in the beautiful master bathroom with twin sinks, a soaking tub, a walk-in shower with a seat, and a large walk-in closet. Two additional bedrooms, both have easy access to the full bath and utility room.