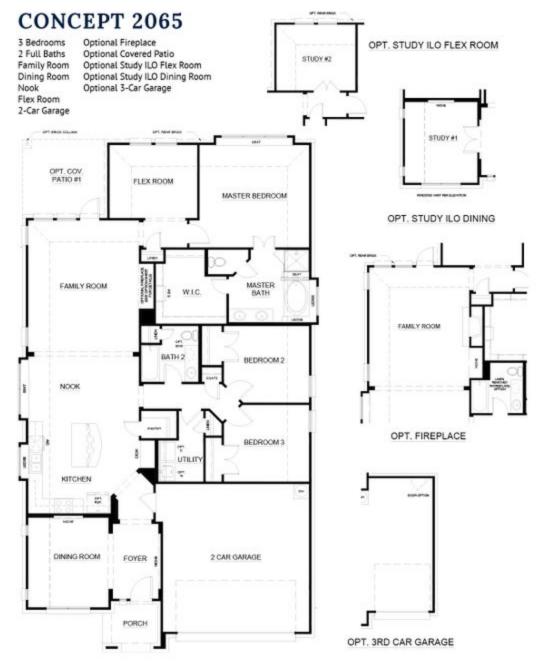

## 3622 Maize Avenue

Heartland, TX 75126

3 🖭

2.0 🗈

2,065

2 🚓

A gorgeous one-story 3-bedroom home includes a double door study at the entrance and a flex room, which would make a great workout room or kids' play area, is conveniently located next to the master in the back of the house. No matter your style, this flexible floorplan is easy to make uniquely your own. The expansive kitchen features inclusion of windows over the sink, a large center island with bar seating, granite countertops, a walk-in pantry, stainless steel appliance, and an abundance of storage. In true transitional style, the kitchen is open to the dining nook with a built-in seat and a large window that allows plenty of natural light to fill the room. Enjoy quiet evenings on your patio overlooking your large backyard or go inside and relax in the family room that provides views over the backyard to watch the sunrise or sunset. A luxurious master suite enjoys views over the yard from the built-in window seat. Relax in style in the beautiful master bathroom with twin sinks, a soaking tub, a walk-in shower with a seat, and a large walk-in closet. Two additional bedrooms, both have easy access to the full bath and utility room.