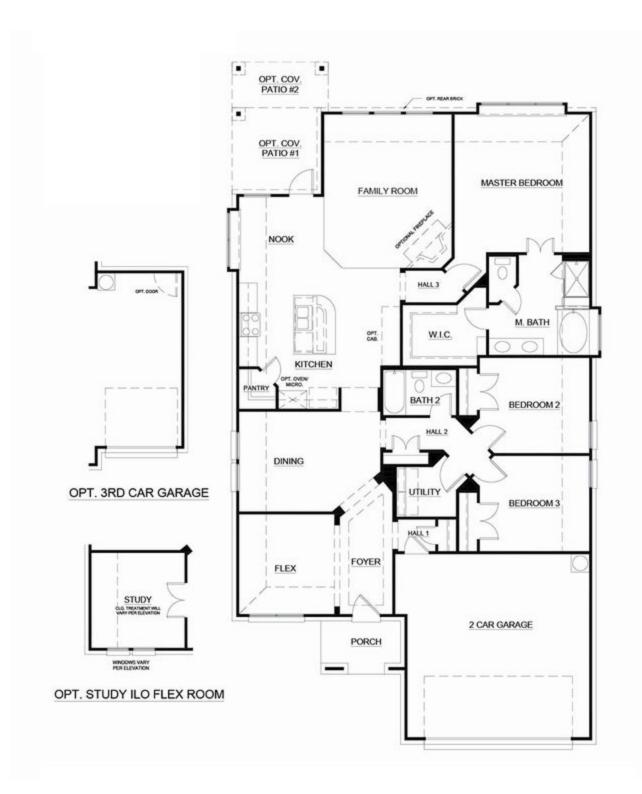

## 3740 Topeka Trail

Heartland, TX 75126

3 🖳 2.0 🖳 1,991 🖫 2 🚓

Perfect for families or those who like to host guests. This single-level open-concept floor plan boasts large entertaining areas while ensuring parents enjoy privacy with a secluded master retreat. Step inside from the covered front porch and the foyer with boxed ceilings welcomes you into your home. Just off the foyer is the private study with double doors, an ideal space for those needing to work from home or a quiet place to enjoy hobbies. Continuing passed the study is the formal dining room, an open space to host dinner parties or enjoy everyday family mealtime. The open-concept kitchen is a space designed to be the hub of the home. With ample storage and counter space, stainless steel appliances, beautiful wood cabinets, a curved island, a walk-in corner pantry, and granite countertops. The kitchen opens to a breakfast nook with a built-in window seat and has direct access to the covered patio. Open to the kitchen and breakfast nook is the spacious family room, an area designed to bring friends and family together. The exclusive master suite features vaulted ceilings and a built-in window seat. The adjoined master bathroom is complete with a dual sink vanity, a separate walk-in shower with a seat, a large garden tub, and a spacious walk-in closet. Two additional bedrooms, a full bathroom, and a full-sized utility room are housed in their own wing. The two-car garage is located at the front of the home, making entering and exiting your home very convenient.