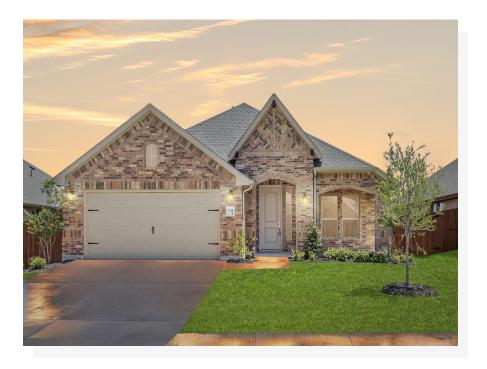

## 3710 Topeka Trail

Heartland, TX 75126

3 🖭

2.0 🗈

1,991

2 🚓

Step inside this beautiful single-level home and you are welcomed into a large, open-concept floor plan boasting plenty of entertaining areas that also offer parents privacy with a secluded master retreat. Stepping into the foyer reveals a bounty of possibilities! Off to one side, double doors lead to a tranquil study - offering serenity and silence for the busy student or adult who needs a place apart from the hustle and bustle of day-to-day life. And just beyond the foyer lies an open formal dining room - ideal for dinner parties, casual gatherings, or mouthwatering family meals. Featuring stainless steel appliances, white cabinets, a curved island, a walk-in corner pantry, and granite countertops, your kitchen will be a masterpiece like never before. Gather with your family for breakfast in the nook with its built-in window seat before taking your tasty meal outside to enjoy it on the covered patio. The exclusive master suite is set back from the family room. Enjoy a large room with vaulted ceilings and a built-in window seat. The adjoined master bathroom is complete with a dual sink vanity, a separate walk-in shower with a seat, a large garden tub, and a spacious walk-in closet. Two additional bedrooms located in their own wing, your kids or guests will have plenty of room to relax without feeling cramped. The full bathroom and utility room nearby add an extra level of convenience, so you can stay organized with ease. Plus, being able to access the two-car garage directly from the front of the home means there's no need to make trips across the entire house when coming or going.