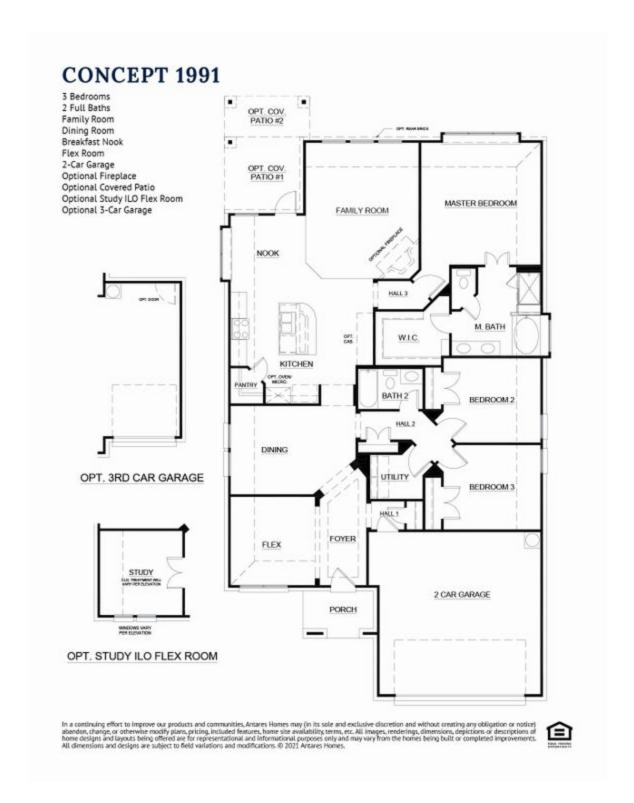

## 3710 Topeka Trail

Heartland, TX 75126

3 🖭

2.0 🗈

1,991

2 🚓

Step inside this beautiful single-level home and you are welcomed into a large, open-concept floor plan boasting plenty of entertaining areas that also offer parents privacy with a secluded master retreat. Stepping into the foyer reveals a bounty of possibilities! Off to one side, double doors lead to a tranquil study - offering serenity and silence for the busy student or adult who needs a place apart from the hustle and bustle of day-to-day life. And just beyond the foyer lies an open formal dining room - ideal for dinner parties, casual gatherings, or mouthwatering family meals. Featuring stainless steel appliances, white cabinets, a curved island, a walk-in corner pantry, and granite countertops, your kitchen will be a masterpiece like never before. Gather with your family for breakfast in the nook with its built-in window seat before taking your tasty meal outside to enjoy it on the covered patio. The exclusive master suite is set back from the family room. Enjoy a large room with vaulted ceilings and a built-in window seat. The adjoined master bathroom is complete with a dual sink vanity, a separate walk-in shower with a seat, a large garden tub, and a spacious walk-in closet. Two additional bedrooms located in their own wing, your kids or guests will have plenty of room to relax without feeling cramped. The full bathroom and utility room nearby add an extra level of convenience, so you can stay organized with ease. Plus, being able to access the two-car garage directly from the front of the home means there's no need to make trips across the entire house when coming or going.