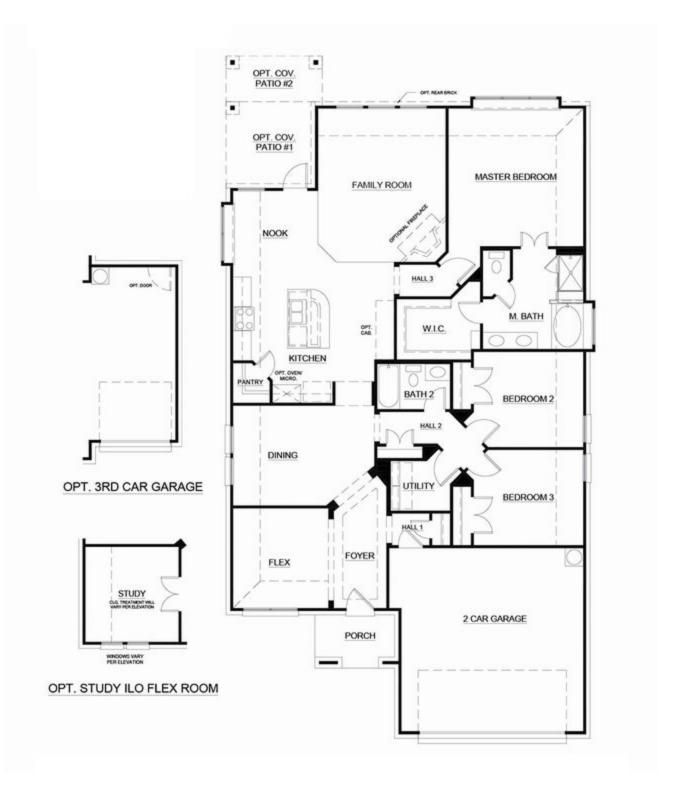

## 3710 Topeka Trail

Heartland, TX 75126

3 🖭

2.0 🗈

1,991

2 🚓

Step inside this beautiful single-level home and you are welcomed into a large, open-concept floor plan boasting plenty of entertaining areas that also offer parents privacy with a secluded master retreat. Stepping into the foyer reveals a bounty of possibilities! Off to one side, double doors lead to a tranquil study - offering serenity and silence for the busy student or adult who needs a place apart from the hustle and bustle of day-to-day life. And just beyond the foyer lies an open formal dining room - ideal for dinner parties, casual gatherings, or mouthwatering family meals. Featuring stainless steel appliances, white cabinets, a curved island, a walk-in corner pantry, and granite countertops, your kitchen will be a masterpiece like never before. Gather with your family for breakfast in the nook with its built-in window seat before taking your tasty meal outside to enjoy it on the covered patio. The exclusive master suite is set back from the family room. Enjoy a large room with vaulted ceilings and a built-in window seat. The adjoined master bathroom is complete with a dual sink vanity, a separate walk-in shower with a seat, a large garden tub, and a spacious walk-in closet. Two additional bedrooms located in their own wing, your kids or guests will have plenty of room to relax without feeling cramped. The full bathroom and utility room nearby add an extra level of convenience, so you can stay organized with ease. Plus, being able to access the two-car garage directly from the front of the home means there's no need to make trips across the entire house when coming or going.