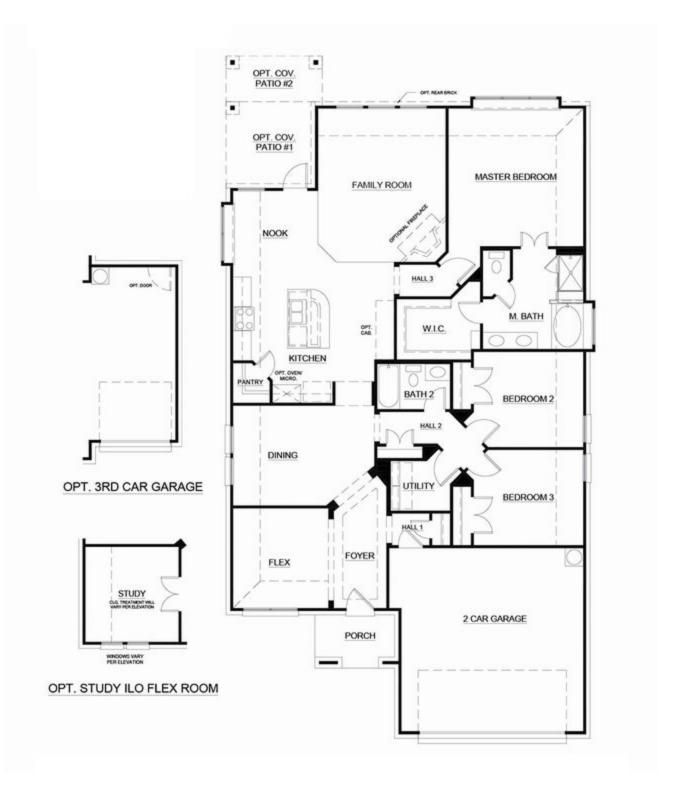

## 3635 Maize Avenue

Heartland, TX 75126

3 🖭

2.0

1,991

2 🚓

Perfect for families or those who like to host guests, this single-level open-concept floor plan boasts large entertaining areas while ensuring parents enjoy privacy with a secluded master retreat. Step inside from the covered front porch and the foyer with boxed ceilings welcomes you into your home. Just off the foyer is the private study with double doors, an ideal space for those needing to work from home or a quiet place to enjoy hobbies. Just passed the study is the formal dining room, an open space to host dinner parties or enjoy everyday family mealtime. Continue the open-concept kitchen, a space designed to be the hub of the home. With ample storage and counter space, stainless steel appliances, a curved island, a walk-in and corner pantry. The kitchen opens to a breakfast nook with a built-in window seat, a sunny space to enjoy early morning coffee, or additional seating. The breakfast nook provides direct access to the covered patio, an ideal space for enjoying your home outdoors. Open to the kitchen and breakfast nook is the spacious family room, an area designed to bring friends and family together. The exclusive master suite is set back from the family room. Enjoy a large room with vaulted ceilings and a built-in window seat. The adjoined master bathroom is complete with a dual sink vanity, a separate walk-in shower with a seat, a large garden tub, and a spacious walk-in closet. Two additional bedrooms are housed in their own wing, making them perfect for kids or guests. Both bedrooms have easy access to a full bathroom, as well as a full-sized utility room, making it easy to keep your home tidy. For convenience, direct access to the two-car garage is located at the front of the home.