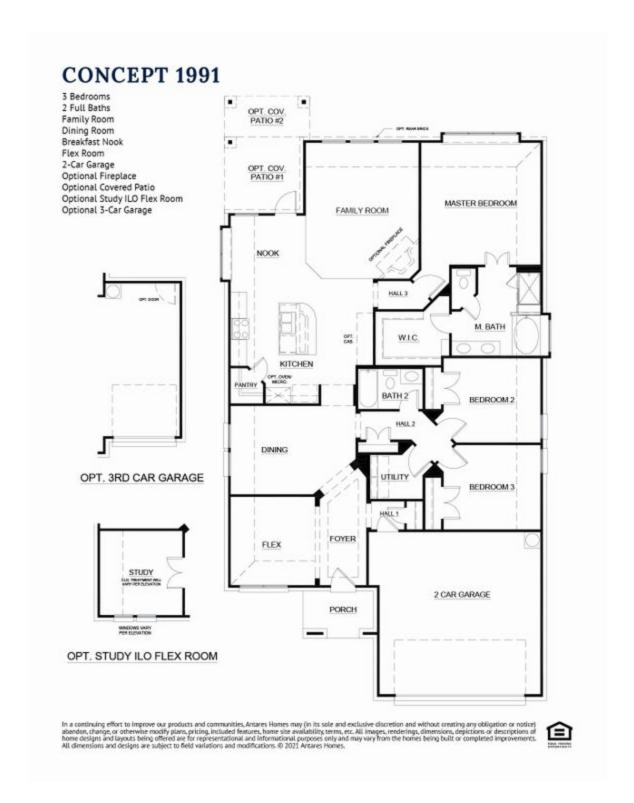

## 3635 Maize Avenue

Heartland, TX 75126

3 🖭

2.0

1,991

2 🚓

Perfect for families or those who like to host guests, this single-level open-concept floor plan boasts large entertaining areas while ensuring parents enjoy privacy with a secluded master retreat. Step inside from the covered front porch and the foyer with boxed ceilings welcomes you into your home. Just off the foyer is the private study with double doors, an ideal space for those needing to work from home or a quiet place to enjoy hobbies. Just passed the study is the formal dining room, an open space to host dinner parties or enjoy everyday family mealtime. Continue the open-concept kitchen, a space designed to be the hub of the home. With ample storage and counter space, stainless steel appliances, a curved island, a walk-in and corner pantry. The kitchen opens to a breakfast nook with a built-in window seat, a sunny space to enjoy early morning coffee, or additional seating. The breakfast nook provides direct access to the covered patio, an ideal space for enjoying your home outdoors. Open to the kitchen and breakfast nook is the spacious family room, an area designed to bring friends and family together. The exclusive master suite is set back from the family room. Enjoy a large room with vaulted ceilings and a built-in window seat. The adjoined master bathroom is complete with a dual sink vanity, a separate walk-in shower with a seat, a large garden tub, and a spacious walk-in closet. Two additional bedrooms are housed in their own wing, making them perfect for kids or guests. Both bedrooms have easy access to a full bathroom, as well as a full-sized utility room, making it easy to keep your home tidy. For convenience, direct access to the two-car garage is located at the front of the home.