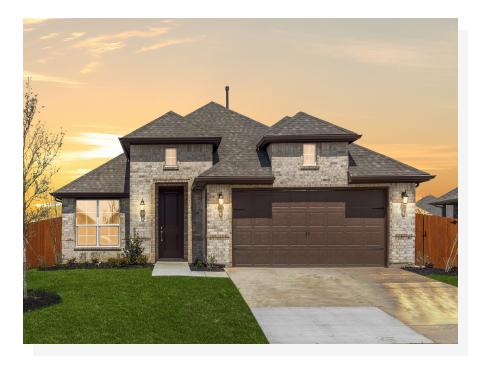

## 3635 Maize Avenue

Heartland, TX 75126

3 🖭

2.0

1,991

2 🚓

Perfect for families or those who like to host guests, this single-level open-concept floor plan boasts large entertaining areas while ensuring parents enjoy privacy with a secluded master retreat. Step inside from the covered front porch and the foyer with boxed ceilings welcomes you into your home. Just off the foyer is the private study with double doors, an ideal space for those needing to work from home or a quiet place to enjoy hobbies. Just passed the study is the formal dining room, an open space to host dinner parties or enjoy everyday family mealtime. Continue the open-concept kitchen, a space designed to be the hub of the home. With ample storage and counter space, stainless steel appliances, a curved island, a walk-in and corner pantry. The kitchen opens to a breakfast nook with a built-in window seat, a sunny space to enjoy early morning coffee, or additional seating. The breakfast nook provides direct access to the covered patio, an ideal space for enjoying your home outdoors. Open to the kitchen and breakfast nook is the spacious family room, an area designed to bring friends and family together. The exclusive master suite is set back from the family room. Enjoy a large room with vaulted ceilings and a built-in window seat. The adjoined master bathroom is complete with a dual sink vanity, a separate walk-in shower with a seat, a large garden tub, and a spacious walk-in closet. Two additional bedrooms are housed in their own wing, making them perfect for kids or guests. Both bedrooms have easy access to a full bathroom, as well as a full-sized utility room, making it easy to keep your home tidy. For convenience, direct access to the two-car garage is located at the front of the home.