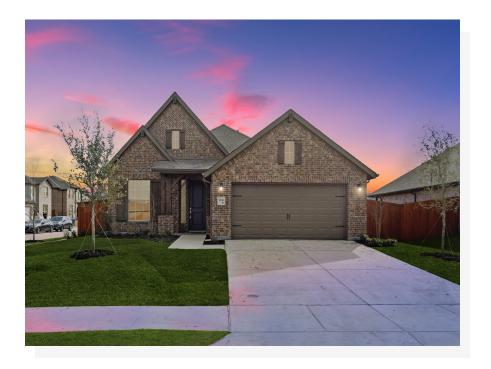

## 3538 Equinox Drive

Heartland, TX 75126

**3** 🗠

2.0 🖰

1,999 揙

2 🚓

Step inside this beautiful single-level home and you are welcomed into a large, open-concept floor plan boasting plenty of entertaining areas that also offer parents privacy with a secluded master retreat. Off the foyer is a peaceful study with double doors making it perfect for those that need to work from home or enjoy some hobbies in peace. A formal dining room allows you to host dinner parties or those family mealtimes. The kitchen is a culinary dream, with loads of storage and counter space to be prepared to cook delicious meals all while still enjoying time with your family. As the cherry on top, this amazing home is situated on a corner lot and overlooks the neighborhood pond for ultimate relaxation, giving you maximum privacy and access to nature's beauty. Open to the kitchen and breakfast nook is the spacious family room, an area designed to bring friends and family together. The exclusive master suite is set back from the family room. Enjoy a large room with vaulted ceilings and a built-in window seat. The adjoined master bathroom is complete with a dual sink vanity, a separate walk-in shower with a seat, a large garden tub, and a spacious walk-in closet. Two additional bedrooms are housed in their own wing, making them perfect for kids or guests. Both bedrooms have easy access to a full bathroom, as well as a full-sized utility room, making it easy to keep your home tidy. For convenience, direct access to the two-car garage is located at the front of the home.