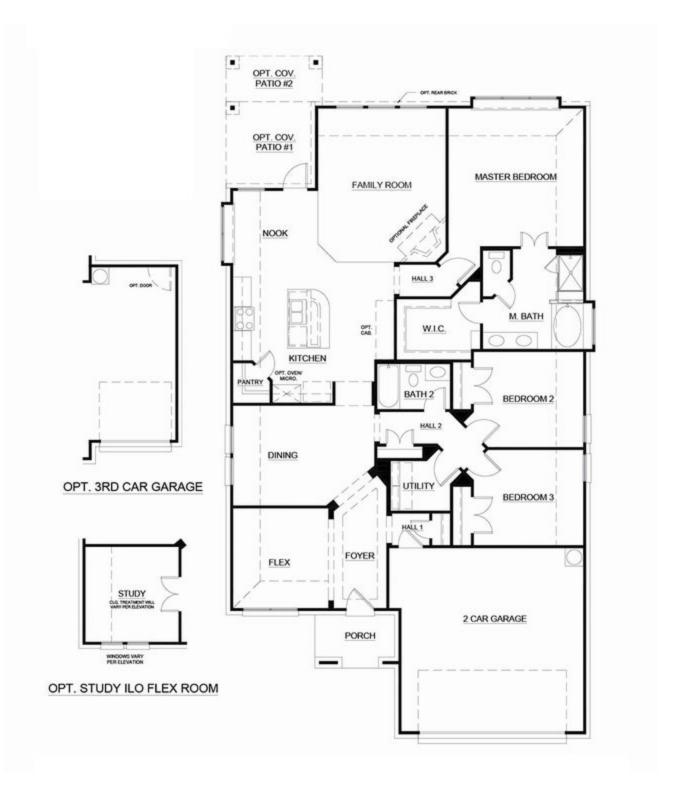

## 3538 Equinox Drive

Heartland, TX 75126

**3** 🗠

2.0 🖰

1,999 揙

2 🚓

Step inside this beautiful single-level home and you are welcomed into a large, open-concept floor plan boasting plenty of entertaining areas that also offer parents privacy with a secluded master retreat. Off the foyer is a peaceful study with double doors making it perfect for those that need to work from home or enjoy some hobbies in peace. A formal dining room allows you to host dinner parties or those family mealtimes. The kitchen is a culinary dream, with loads of storage and counter space to be prepared to cook delicious meals all while still enjoying time with your family. As the cherry on top, this amazing home is situated on a corner lot and overlooks the neighborhood pond for ultimate relaxation, giving you maximum privacy and access to nature's beauty. Open to the kitchen and breakfast nook is the spacious family room, an area designed to bring friends and family together. The exclusive master suite is set back from the family room. Enjoy a large room with vaulted ceilings and a built-in window seat. The adjoined master bathroom is complete with a dual sink vanity, a separate walk-in shower with a seat, a large garden tub, and a spacious walk-in closet. Two additional bedrooms are housed in their own wing, making them perfect for kids or guests. Both bedrooms have easy access to a full bathroom, as well as a full-sized utility room, making it easy to keep your home tidy. For convenience, direct access to the two-car garage is located at the front of the home.