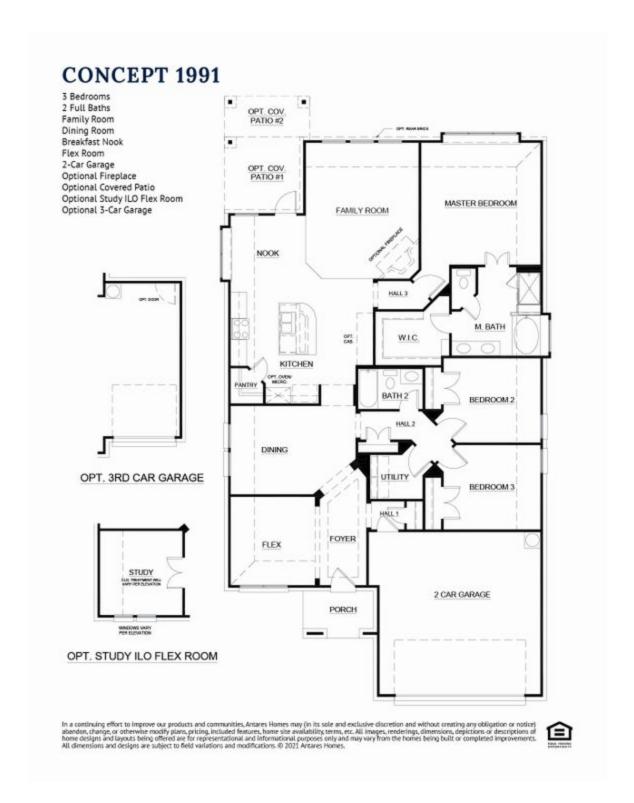

## 3538 Equinox Drive

Heartland, TX 75126

**3** 🗠

2.0 🖰

1,999 揙

2 🚓

Step inside this beautiful single-level home and you are welcomed into a large, open-concept floor plan boasting plenty of entertaining areas that also offer parents privacy with a secluded master retreat. Off the foyer is a peaceful study with double doors making it perfect for those that need to work from home or enjoy some hobbies in peace. A formal dining room allows you to host dinner parties or those family mealtimes. The kitchen is a culinary dream, with loads of storage and counter space to be prepared to cook delicious meals all while still enjoying time with your family. As the cherry on top, this amazing home is situated on a corner lot and overlooks the neighborhood pond for ultimate relaxation, giving you maximum privacy and access to nature's beauty. Open to the kitchen and breakfast nook is the spacious family room, an area designed to bring friends and family together. The exclusive master suite is set back from the family room. Enjoy a large room with vaulted ceilings and a built-in window seat. The adjoined master bathroom is complete with a dual sink vanity, a separate walk-in shower with a seat, a large garden tub, and a spacious walk-in closet. Two additional bedrooms are housed in their own wing, making them perfect for kids or guests. Both bedrooms have easy access to a full bathroom, as well as a full-sized utility room, making it easy to keep your home tidy. For convenience, direct access to the two-car garage is located at the front of the home.