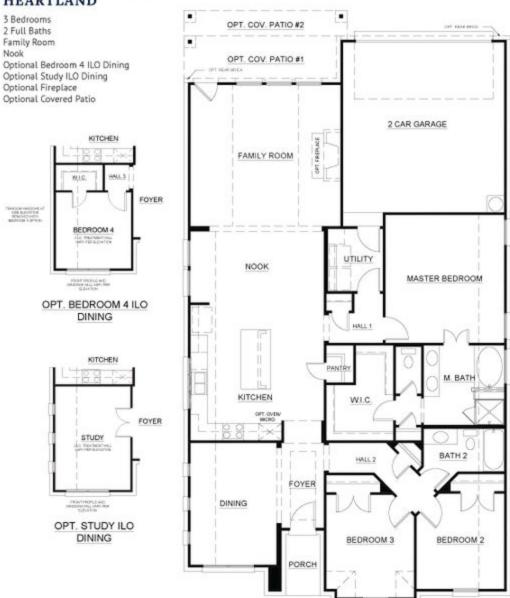

## 3956 Bison Lane

Heartland, TX 75126

4 🖭

2.0

1,958

2 🚓

Whether you're looking for a room to spread out and relax in, a space for entertaining friends and family, or simply a place you can be proud to call your own, you can't pass up this fantastic floorplan! The layout is generous in its design and with wood look tile floors, a bright and welcoming kitchen, a breakfast nook, and a family room are the perfect entertainment spots. The three secondary bedrooms are tucked away from the living spaces. The kitchen sits at the heart of this home with features such as a huge window over the sink, stainless steel appliances, easy access to the nook area, and beautiful gray cabinets. A central island with quartz countertops services both the open-concept family room and a breakfast nook. The master suite is secluded in its own hallway and features an oversized walk-in closet, dual vanities, a garden tub, and a walk-in shower. The master bath will feel so airy! An oversized double garage offers secure vehicle storage along with internal access via the utility room. This gorgeous home could offer the lifestyle you have always dreamed of for your family.

## CONCEPT 1958 HEARTLAND

In a continuing effort to improve our products and communities, Antares Homes may (in its sole and exclusive discretion and without creeting any obligation or notice) abandon, change, or otherwise modify plans, pricing, included features, nome site availabiling terms, etc. All images, randerings, dimensions, depictions or descriptions of home designs and layouts being offered are for representational and informational purposes only and may vary from the homes being built or completed improvements. All dimensions and designs are subject to field variations and modifications, © 2022 Antares Homes.