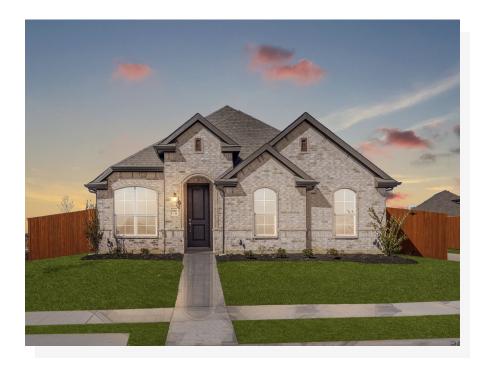

## 3956 Bison Lane

Heartland, TX 75126

4 🖭

2.0

1,958

2 🚓

Whether you're looking for a room to spread out and relax in, a space for entertaining friends and family, or simply a place you can be proud to call your own, you can't pass up this fantastic floorplan! The layout is generous in its design and with wood look tile floors, a bright and welcoming kitchen, a breakfast nook, and a family room are the perfect entertainment spots. The three secondary bedrooms are tucked away from the living spaces. The kitchen sits at the heart of this home with features such as a huge window over the sink, stainless steel appliances, easy access to the nook area, and beautiful gray cabinets. A central island with quartz countertops services both the open-concept family room and a breakfast nook. The master suite is secluded in its own hallway and features an oversized walk-in closet, dual vanities, a garden tub, and a walk-in shower. The master bath will feel so airy! An oversized double garage offers secure vehicle storage along with internal access via the utility room. This gorgeous home could offer the lifestyle you have always dreamed of for your family.