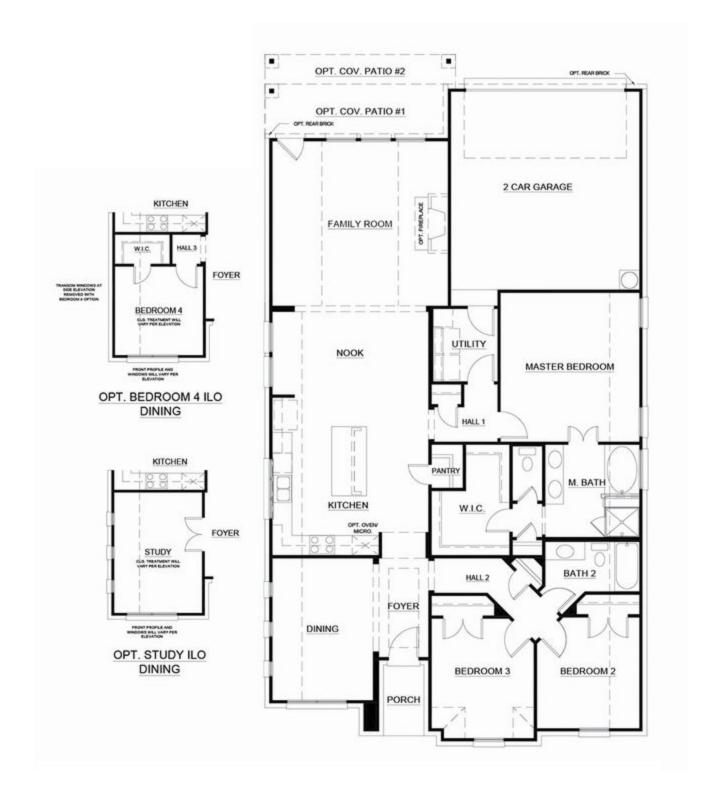

## 3956 Bison Lane

Heartland, TX 75126

4 🖭

2.0

1,958

2 🚓

Whether you're looking for a room to spread out and relax in, a space for entertaining friends and family, or simply a place you can be proud to call your own, you can't pass up this fantastic floorplan! The layout is generous in its design and with wood look tile floors, a bright and welcoming kitchen, a breakfast nook, and a family room are the perfect entertainment spots. The three secondary bedrooms are tucked away from the living spaces. The kitchen sits at the heart of this home with features such as a huge window over the sink, stainless steel appliances, easy access to the nook area, and beautiful gray cabinets. A central island with quartz countertops services both the open-concept family room and a breakfast nook. The master suite is secluded in its own hallway and features an oversized walk-in closet, dual vanities, a garden tub, and a walk-in shower. The master bath will feel so airy! An oversized double garage offers secure vehicle storage along with internal access via the utility room. This gorgeous home could offer the lifestyle you have always dreamed of for your family.

## CONCEPT 1958 HEARTLAND

In a continuing effort to improve our products and communities, Antares Homes may (in its sole and exclusive discretion and without creeting any obligation or notice) abandon, change, or otherwise modify plans, pricing, included features, nome site availabiling terms, etc. All images, randerings, dimensions, depictions or descriptions of home designs and layouts being offered are for representational and informational purposes only and may vary from the homes being built or completed improvements. All dimensions and designs are subject to field variations and modifications, © 2022 Antares Homes.