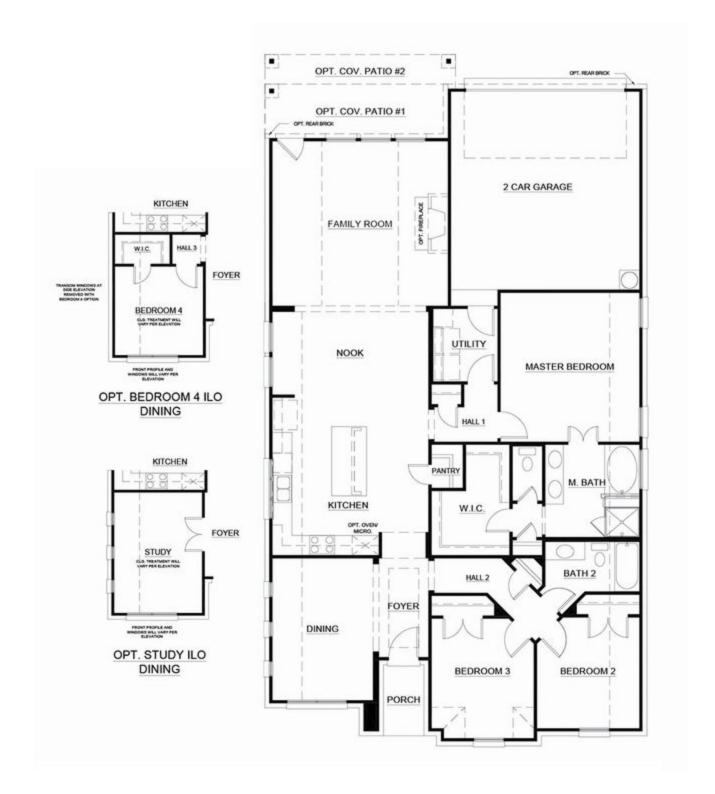

## 3713 Topeka Trail

Heartland, TX 75126

3 🖭

2.0

1,958

2 🚓

Whether you're looking for a room to spread out and relax in, a space for entertaining with friends and family, or simply a place you can be proud to call your own, you can't pass up this fantastic floor plan! The layout is generous in its design, with wood look tile floors, a bright and welcoming kitchen, a breakfast nook, and family room are the perfect entertainment spots. As you enter the home, you have immediate access to the double door study, which is perfect for a quiet place to relax, keep things organized, and a place to work from home. The two secondary bedrooms are tucked away from the living spaces. The kitchen sits at the heart of this home. With features such as a huge window over the sink, stainless steel appliances, easy access to the nook area, and beautiful cabinets, the family's chef will easily enjoy this space. A central island with granite countertops services both the open-concept family room and a breakfast nook. The master suite is secluded in its own hallway and features an oversized walk-in closet, dual vanities, a garden tub, and a walk-in shower. The master bath will feel so airy! An oversized double garage offers secure vehicle storage along with access to the utility room. This gorgeous home could offer the lifestyle you have always dreamed of for your family.

## CONCEPT 1958 HEARTLAND

In a continuing effort to improve our products and communities, Antares Homes may (in its sole and exclusive discretion and without creeting any obligation or notice) abandon, change, or otherwise modify plans, pricing, included features, nome site availabiling terms, etc. All images, randerings, dimensions, depictions or descriptions of home designs and layouts being offered are for representational and informational purposes only and may vary from the homes being built or completed improvements. All dimensions and designs are subject to field variations and modifications, © 2022 Antares Homes.