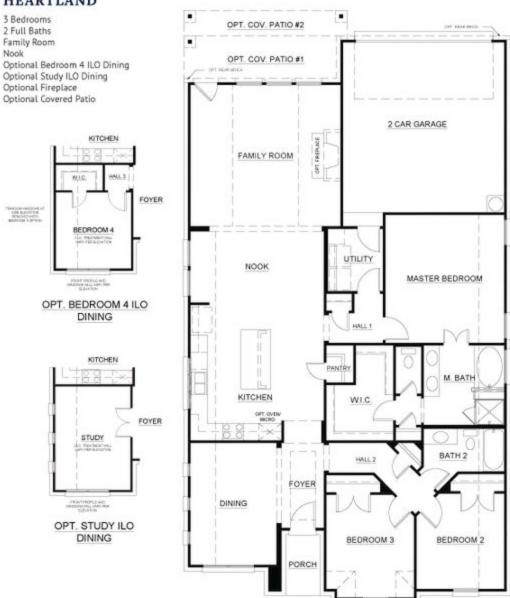

## 3713 Topeka Trail

Heartland, TX 75126

3 🖭

2.0

1,958

2 🚓

Whether you're looking for a room to spread out and relax in, a space for entertaining with friends and family, or simply a place you can be proud to call your own, you can't pass up this fantastic floor plan! The layout is generous in its design, with wood look tile floors, a bright and welcoming kitchen, a breakfast nook, and family room are the perfect entertainment spots. As you enter the home, you have immediate access to the double door study, which is perfect for a quiet place to relax, keep things organized, and a place to work from home. The two secondary bedrooms are tucked away from the living spaces. The kitchen sits at the heart of this home. With features such as a huge window over the sink, stainless steel appliances, easy access to the nook area, and beautiful cabinets, the family's chef will easily enjoy this space. A central island with granite countertops services both the open-concept family room and a breakfast nook. The master suite is secluded in its own hallway and features an oversized walk-in closet, dual vanities, a garden tub, and a walk-in shower. The master bath will feel so airy! An oversized double garage offers secure vehicle storage along with access to the utility room. This gorgeous home could offer the lifestyle you have always dreamed of for your family.

## CONCEPT 1958 HEARTLAND

In a continuing effort to improve our products and communities, Antares Homes may (in its sole and exclusive discretion and without creeting any obligation or notice) abandon, change, or otherwise modify plans, pricing, included features, nome site availabiling terms, etc. All images, randerings, dimensions, depictions or descriptions of home designs and layouts being offered are for representational and informational purposes only and may vary from the homes being built or completed improvements. All dimensions and designs are subject to field variations and modifications, © 2022 Antares Homes.