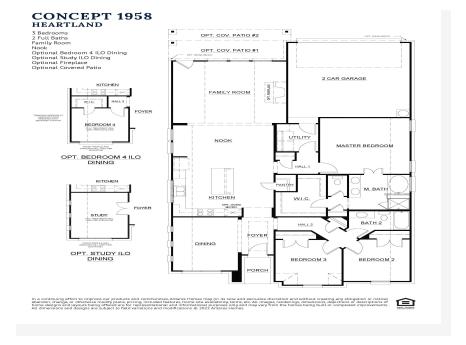

## 3713 Topeka Trail

Heartland, TX 75126

3 🖭

2.0

1,958

2 🚓

Whether you're looking for a room to spread out and relax in, a space for entertaining with friends and family, or simply a place you can be proud to call your own, you can't pass up this fantastic floor plan! The layout is generous in its design, with wood look tile floors, a bright and welcoming kitchen, a breakfast nook, and family room are the perfect entertainment spots. As you enter the home, you have immediate access to the double door study, which is perfect for a quiet place to relax, keep things organized, and a place to work from home. The two secondary bedrooms are tucked away from the living spaces. The kitchen sits at the heart of this home. With features such as a huge window over the sink, stainless steel appliances, easy access to the nook area, and beautiful cabinets, the family's chef will easily enjoy this space. A central island with granite countertops services both the open-concept family room and a breakfast nook. The master suite is secluded in its own hallway and features an oversized walk-in closet, dual vanities, a garden tub, and a walk-in shower. The master bath will feel so airy! An oversized double garage offers secure vehicle storage along with access to the utility room. This gorgeous home could offer the lifestyle you have always dreamed of for your family.

## CONCEPT 1958 HEARTLAND

In a continuing effort to improve our products and communities, Antares Homes may (in its sole and exclusive discretion and without creeting any obligation or notice) abandon, change, or otherwise modify plans, pricing, included features, nome site availabiling terms, etc. All images, randerings, dimensions, depictions or descriptions of home designs and layouts being offered are for representational and informational purposes only and may vary from the homes being built or completed improvements. All dimensions and designs are subject to field variations and modifications, © 2022 Antares Homes.