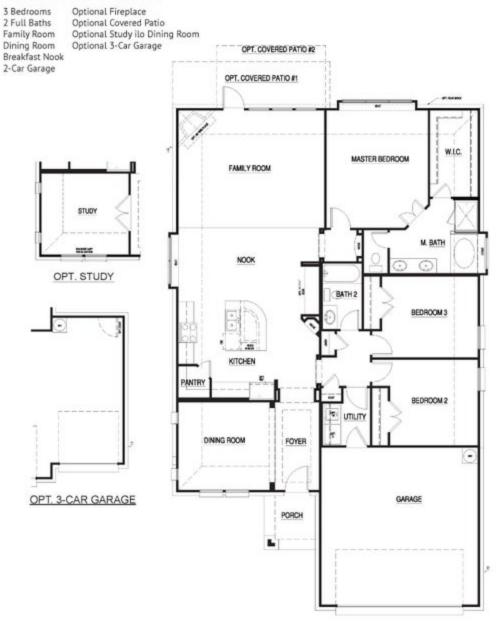

## 3506 Equinox Drive

Heartland, TX 75126

3 🖳 2.0 🖳 1,849 🖫 2 😓

The spacious and comfortable living is the focus of this single-story floor plan. Boasting an open-concept layout and clever design makes it perfect for those in need of privacy, as well as seamless entertaining spaces and nooks for a quiet escape. When entering this home, wood look tile floors flow from entry through the family room. The study overlooks the front porch and is secluded from the rest of the home ensuring a quiet workspace. The open-concept kitchen is a space designed to be the hub of the home. The spacious kitchen features beautiful cabinets, a huge pantry, granite countertops, and lots of storage. The kitchen is open to a breakfast nook with a sunny window seat, as well as a planning desk to help keep your day organized. Open to the kitchen and breakfast nook is the spacious family room which is filled with natural light. The family room provides direct access to the rear covered patio, an ideal space for enjoying your home outdoors. The master suite also has a window seat and plenty of windows to brighten your day. The master closet is very large for a home of this size and the master bath is spacious as well. Featuring a dual sink vanity and separate tub and shower with seat, this bath is the perfect retreat. Two additional bedrooms are located toward the front of the home. Both bedrooms have easy access to a full bathroom and linen closet, making getting ready in the mornings a breeze. For added convenience, the full-sized utility room provides direct access to the two-car garage.

## **CONCEPT 1849**

In a continuing effort to improve our products and communities, Antares Homes may (in its sole and exclusive discretion and without creating any obligation or notice) abandon, thange, or otherwise modify plans, pricing, included features, home site availability terms, etc. All images, renderings, dimensions, depictions or descriptions of home designs and layout being offered are for representational and informational guoposes only and may vary from the homes being built or completed improvements. All dimensions and designs are subject to field variations and modifications  $\oplus$  2020 Antares Homes.