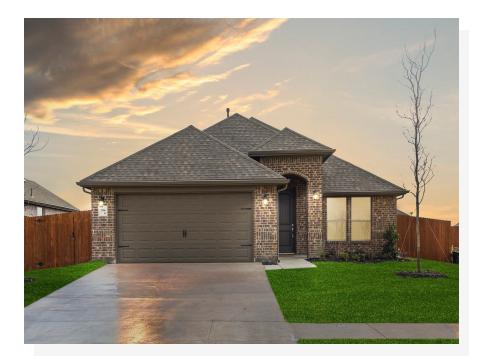

## 3506 Equinox Drive

Heartland, TX 75126

3 🖳 2.0 🖳 1,849 🖫 2 😓

The spacious and comfortable living is the focus of this single-story floor plan. Boasting an open-concept layout and clever design makes it perfect for those in need of privacy, as well as seamless entertaining spaces and nooks for a quiet escape. When entering this home, wood look tile floors flow from entry through the family room. The study overlooks the front porch and is secluded from the rest of the home ensuring a quiet workspace. The open-concept kitchen is a space designed to be the hub of the home. The spacious kitchen features beautiful cabinets, a huge pantry, granite countertops, and lots of storage. The kitchen is open to a breakfast nook with a sunny window seat, as well as a planning desk to help keep your day organized. Open to the kitchen and breakfast nook is the spacious family room which is filled with natural light. The family room provides direct access to the rear covered patio, an ideal space for enjoying your home outdoors. The master suite also has a window seat and plenty of windows to brighten your day. The master closet is very large for a home of this size and the master bath is spacious as well. Featuring a dual sink vanity and separate tub and shower with seat, this bath is the perfect retreat. Two additional bedrooms are located toward the front of the home. Both bedrooms have easy access to a full bathroom and linen closet, making getting ready in the mornings a breeze. For added convenience, the full-sized utility room provides direct access to the two-car garage.