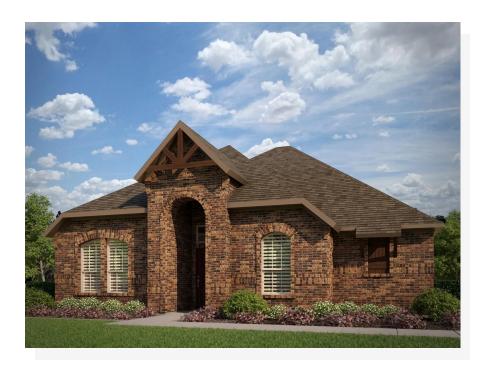

## 3860 Star Mesa Street

Heartland, TX 75126

3 🖭

2.0

1,807

2 🚓

This spacious and beautifully designed home provides comfortable and contemporary living while also offering space to host guests or gather with loved ones. From the covered porch, you are welcomed into the foyer with boxed ceilings and wood floors. The foyer welcomes you to the private study, complete with plush carpet and double doors, providing a quiet space to work or enjoy hobbies without interruption. Two bedrooms have easy access to a full bathroom and a spacious utility room with wood look tile floors. The master suite features a large room, creating privacy for ultimate relaxation. A sizeable walk-in closet and adjoined master bathroom with a dual sink vanity, separate walk-in shower, decorative tiling, and a large garden tub bring the feeling of a spa day to you! Past the extended foyer is the open-concept kitchen, breakfast nook, and family room. An abundance of windows perfectly frames the outlook while allowing plenty of natural light to flood the interior and create an inviting space you will love returning home to. The family room also provides direct access to a large covered patio where you can have the perfect place to relax with guests and overlook the backyard. Whether you are preparing an intimate dinner for two or a gourmet feast for guests, you are sure to enjoy the designer kitchen. There is a center island, corner walk-in pantry, granite countertops, stainless steel appliances, ample counter and storage space, and a corner walk-in pantry. The kitchen also provides direct access to the rear two-car garage.