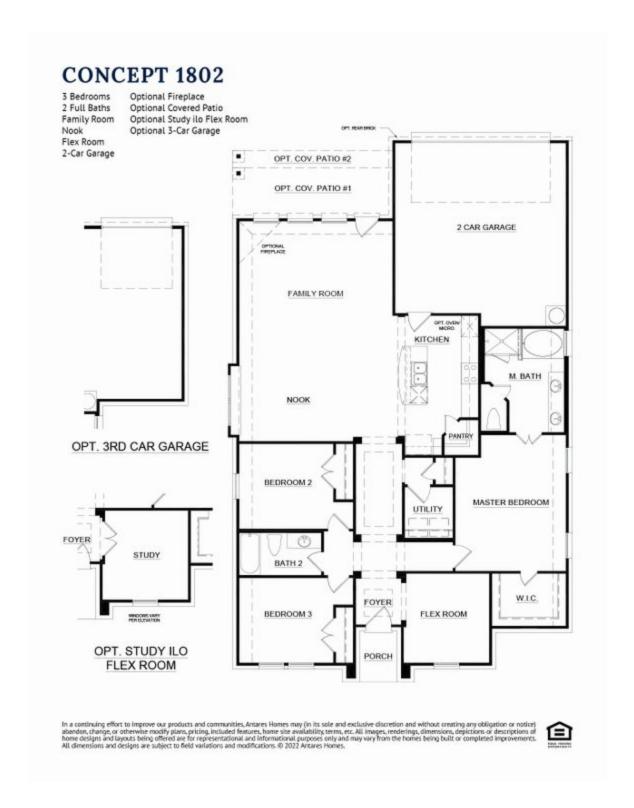

## 3860 Star Mesa Street

Heartland, TX 75126

3 🖭

2.0

1,807

2 🚓

This spacious and beautifully designed home provides comfortable and contemporary living while also offering space to host guests or gather with loved ones. From the covered porch, you are welcomed into the foyer with boxed ceilings and wood floors. The foyer welcomes you to the private study, complete with plush carpet and double doors, providing a quiet space to work or enjoy hobbies without interruption. Two bedrooms have easy access to a full bathroom and a spacious utility room with wood look tile floors. The master suite features a large room, creating privacy for ultimate relaxation. A sizeable walk-in closet and adjoined master bathroom with a dual sink vanity, separate walk-in shower, decorative tiling, and a large garden tub bring the feeling of a spa day to you! Past the extended foyer is the open-concept kitchen, breakfast nook, and family room. An abundance of windows perfectly frames the outlook while allowing plenty of natural light to flood the interior and create an inviting space you will love returning home to. The family room also provides direct access to a large covered patio where you can have the perfect place to relax with guests and overlook the backyard. Whether you are preparing an intimate dinner for two or a gourmet feast for guests, you are sure to enjoy the designer kitchen. There is a center island, corner walk-in pantry, granite countertops, stainless steel appliances, ample counter and storage space, and a corner walk-in pantry. The kitchen also provides direct access to the rear two-car garage.