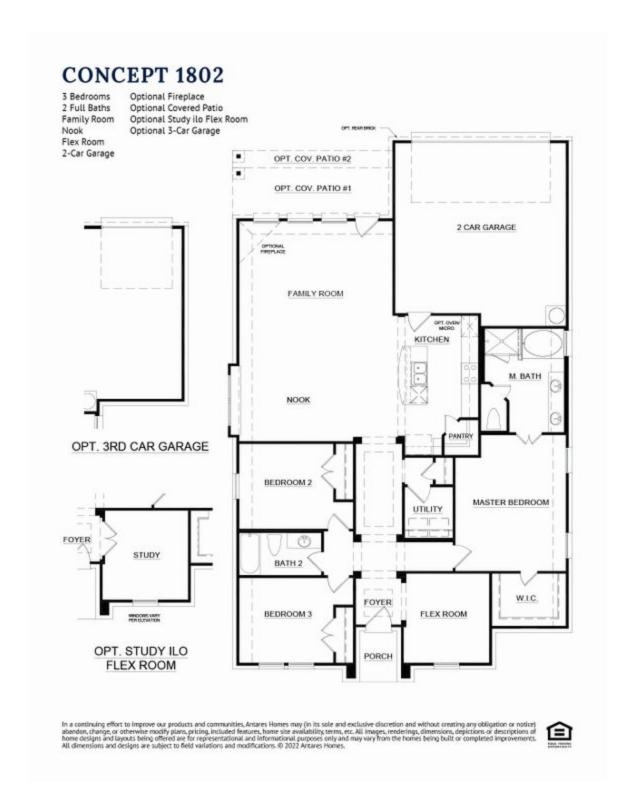

## 3816 Star Mesa Street

Heartland, TX 75126

3 🖭

2.0 🖭

1,807

2 🚓

This inviting home is the perfect place to both relax and entertain. Invite your friends and family over and let them experience the spaciousness of the gleaming wood-look tile flooring, soaring boxed ceilings in the foyer, as well as plenty of room to move around comfortably. Off this charming entryway lies an amiable study filled with soft carpeting, perfect for reading a book, tapping away on a laptop, or engaging in a creative project, all without interruption. Whether snuggling up with family or hosting friends, this spacious home boasts plenty of living space to make every moment insouciant. This exquisitely designed home features two bedrooms with linen closets that provide quick access to a full bathroom, a spacious utility room, and a small closet. Across the hall is the master suite that offers an extra level of privacy with a large room and undoubtedly stylish walk-in closet to store all your necessities. The adjoining master bathroom is equipped with the coveted dual sink vanity, a separate walk-in shower, and a sumptuous garden tub for you to create your own private athome spa day. Whether you're prepping a romantic meal or catering an upscale feast, you'll love all the features of this designer kitchen. Between the spacious counter and storage space, the luxurious island in the center of the room, and those oh-so-sleek stainless steel appliances, there's nothing you can't do with this beauty, not to mention its direct access to the two-car garage. The brilliant corner walk-in pantry, white cabinets, and granite countertops are sure to make any chef feel right at home. Beyond the fancy foyer lies the open-concept kitchen, breakfast nook, and family room, a place for all your entertaining needs! With lots of windows to showcase the view outside, there's no shortage of natural light inside. Not to mention, the family room accesses a large covered patio where you can chill out with friends or just admire the scenery in privacy. Together, these make up one neat package that never fails to make coming h