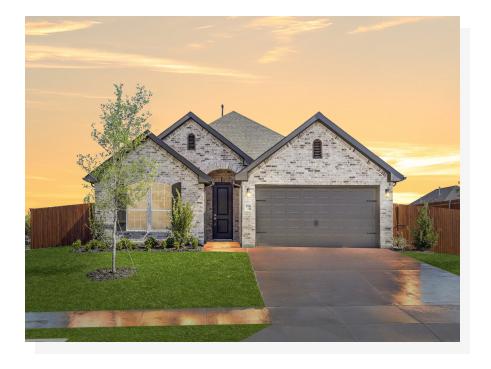

## 3750 Topeka Trail

Heartland, TX 75126

3 🖳

2.0 🖭

1,730

2 🚓

This open concept home is perfect for entertaining! Step inside from the covered front porch and the foyer welcomes you into your home. The kitchen will not disappoint, a space designed to be the hub of the home. With ample storage and counter space, stainless steel appliances, gray cabinets, quartz countertops, an 11ft island with pendant lights, and a large walk-in pantry. The kitchen opens to a breakfast nook with a built-in window seat and provides direct access to the rear covered patio. Open to the kitchen and breakfast nook is the spacious family room, an area designed to bring friends and family together. The exclusive master suite with vaulted ceilings is set back from the family room, providing parents optimal privacy and relaxation at the end of each day. The adjoined master bathroom is complete with a dual sink vanity, a separate walk-in shower, a large garden tub, and a spacious walk-in closet. Two additional bedrooms are housed in their own wing, making them perfect for kids or guests. Both bedrooms have easy access to a full bathroom. The two-car garage is located at the front of the home through the full-sized utility room. The large backyard is bordered by a brick fence across the back to ensure privacy.