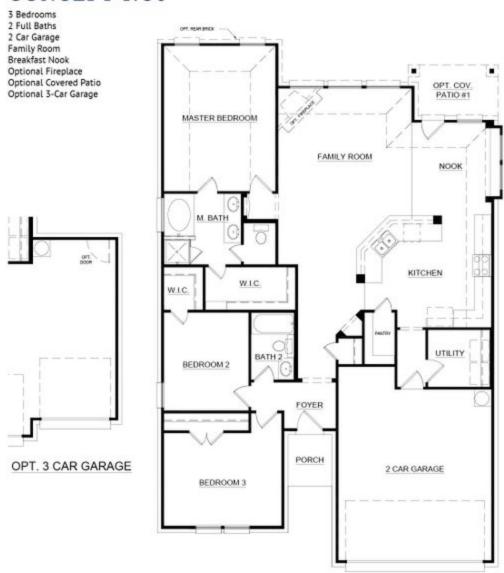

## 3750 Topeka Trail

Heartland, TX 75126

3 🖳

2.0 🖭

1,730

2 🚓

This open concept home is perfect for entertaining! Step inside from the covered front porch and the foyer welcomes you into your home. The kitchen will not disappoint, a space designed to be the hub of the home. With ample storage and counter space, stainless steel appliances, gray cabinets, quartz countertops, an 11ft island with pendant lights, and a large walk-in pantry. The kitchen opens to a breakfast nook with a built-in window seat and provides direct access to the rear covered patio. Open to the kitchen and breakfast nook is the spacious family room, an area designed to bring friends and family together. The exclusive master suite with vaulted ceilings is set back from the family room, providing parents optimal privacy and relaxation at the end of each day. The adjoined master bathroom is complete with a dual sink vanity, a separate walk-in shower, a large garden tub, and a spacious walk-in closet. Two additional bedrooms are housed in their own wing, making them perfect for kids or guests. Both bedrooms have easy access to a full bathroom. The two-car garage is located at the front of the home through the full-sized utility room. The large backyard is bordered by a brick fence across the back to ensure privacy.

## **CONCEPT 1730**

In a continuing effort to improve our products and communities, Antares Homes may (in its sole and exclusive discretion and without creating any obligation or notice) abandon, change, or otherwise modify plans, pricing, included features, home sist availability, terms, etc. All images, renderings, dimensions, depictions or descriptions of home designs and layous being offered and effort representational and informational guyposes only and may viry from the homes being built or completed improvements. All dimensions and designs are subject to field variations and modifications. © 2022 Antares Homes.