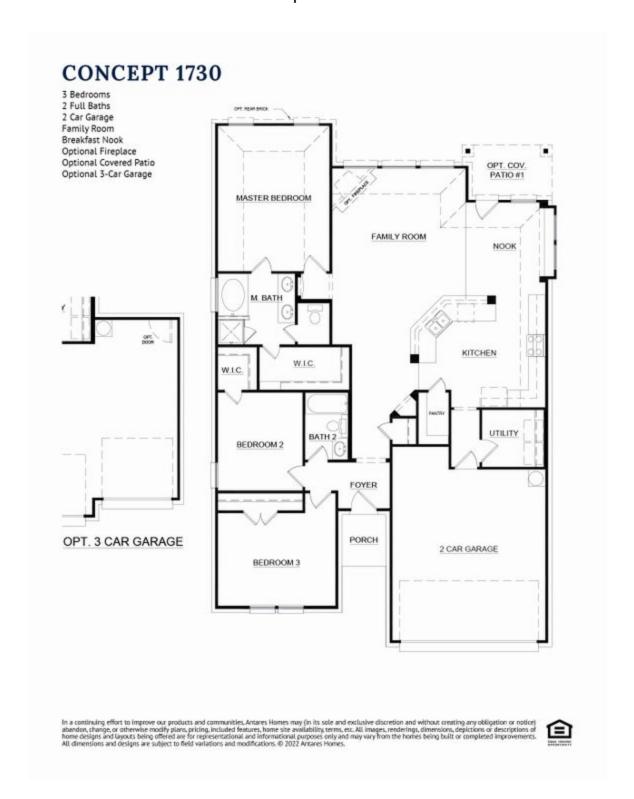

## 3508 Equinox Drive

Heartland, TX 75126

3 🖭

2.0 🖭

1,730

2 🚓

This open concept home is perfect for entertaining! Step inside from the covered front porch and the foyer welcomes you into your home. The kitchen will not disappoint, a space designed to be the hub of the home. With ample storage and counter space, stainless steel appliances, an 11ft island with pendant lights, white cabinets, granite countertops and a large walk-in pantry. The kitchen opens to a breakfast nook with a built-in window seat, a sunny space to enjoy early morning coffee or additional seating. The breakfast nook provides direct access to the rear covered patio, an ideal space for enjoying your home outdoors. Open to the kitchen and breakfast nook is the spacious family room, an area designed to bring friends and family together. The exclusive master suite is set back from the family room, providing parents optimal privacy and relaxation at the end of each day. Enjoy a large room with vaulted ceilings. The adjoined master bathroom is complete with a dual sink vanity, a separate walk-in shower, a large garden tub, and a spacious walk-in closet. Two additional bedrooms are housed in their own wing, making them perfect for kids or guests. Both bedrooms have easy access to a full bathroom. For added convenience, direct access to the two-car garage is located at the front of the home through the full-sized utility room.

## Floorplan 1730