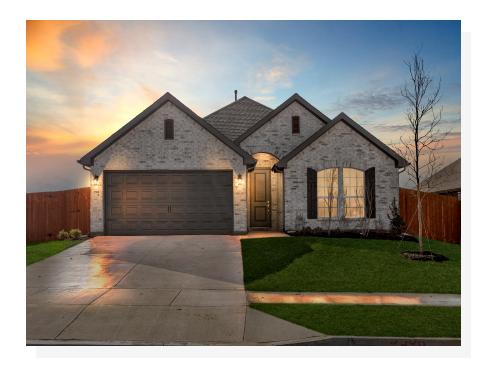

## 3508 Equinox Drive

Heartland, TX 75126

3 🖭

2.0 🖭

1,730

2 🚓

This open concept home is perfect for entertaining! Step inside from the covered front porch and the foyer welcomes you into your home. The kitchen will not disappoint, a space designed to be the hub of the home. With ample storage and counter space, stainless steel appliances, an 11ft island with pendant lights, white cabinets, granite countertops and a large walk-in pantry. The kitchen opens to a breakfast nook with a built-in window seat, a sunny space to enjoy early morning coffee or additional seating. The breakfast nook provides direct access to the rear covered patio, an ideal space for enjoying your home outdoors. Open to the kitchen and breakfast nook is the spacious family room, an area designed to bring friends and family together. The exclusive master suite is set back from the family room, providing parents optimal privacy and relaxation at the end of each day. Enjoy a large room with vaulted ceilings. The adjoined master bathroom is complete with a dual sink vanity, a separate walk-in shower, a large garden tub, and a spacious walk-in closet. Two additional bedrooms are housed in their own wing, making them perfect for kids or guests. Both bedrooms have easy access to a full bathroom. For added convenience, direct access to the two-car garage is located at the front of the home through the full-sized utility room.