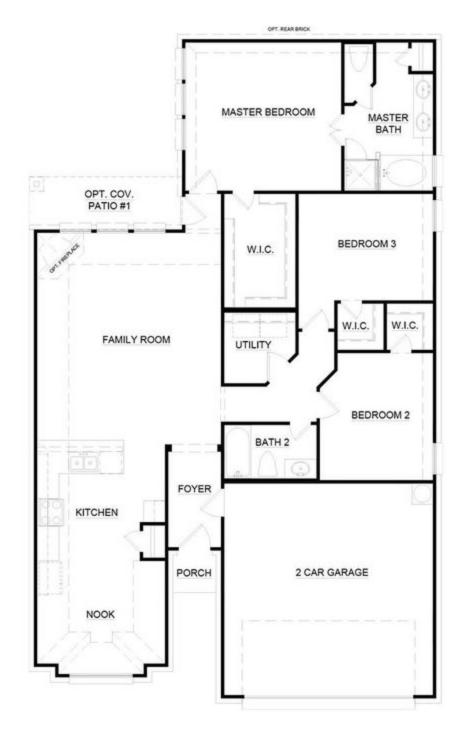

## 3633 Maize Avenue

Heartland, TX 75126

3 🖳

2.0

1,658

2 🚓

This open-concept floor plan offers warm and welcoming spaces while providing a traditional living area. With wood floors and an oversized backyard with a covered patio, this home has it all!! Designed over a single sweeping level, this open-concept floor plan offers warm and welcoming spaces while providing traditional living areas. The spacious family room features a wall of windows, that creates an inviting space for friends and family to gather. The family room provides easy access to the covered patio. Connected by a wrap-around breakfast bar is the kitchen. The kitchen features stainless steel appliances, a tile backsplash accent the granite countertop, gorgeous cabinets, and ample counter and storage space. Tucked away from the family room is the master suite, allowing parents a quiet retreat at the end of each day. Enjoy a large room with vaulted ceilings, natural light, and a large walk-in closet. The adjoined master bathroom features a dual sink vanity, large garden tub, separate walk-in shower, and linen closet. Two additional bedrooms are located toward the front of the home, making them perfect for kids or guests. Both bedrooms feature walk-in closets and have easy access to a full bathroom. For added convenience, a full-sized utility room and direct access to the two-car garage are also located at the front of the home.

## **CONCEPT 1638**

In a continuing effort to improve our products and communities, Antares Homes may (in its sole and exclusive discretion and without creating any obligation or notice) abandon, change, or otherwise modify plans, pricing, included features, home sist availability, terms, etc. All images, renderings, dimensions, depictions or descriptions of home designs and layous being offered and effort representational and informational guyposes only and may viry from the homes being built or completed improvements. All dimensions and designs are subject to field variations and modifications. © 2022 Antares Homes.