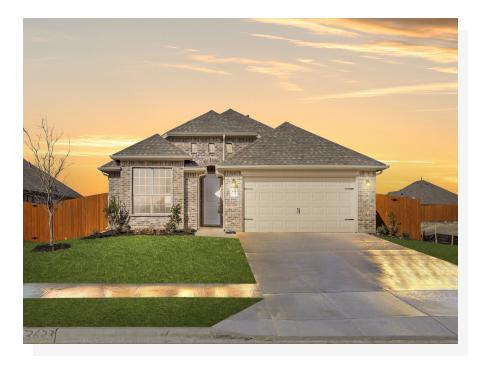

## 3633 Maize Avenue

Heartland, TX 75126

3 🖳

2.0

1,658

2 🚓

This open-concept floor plan offers warm and welcoming spaces while providing a traditional living area. With wood floors and an oversized backyard with a covered patio, this home has it all!! Designed over a single sweeping level, this open-concept floor plan offers warm and welcoming spaces while providing traditional living areas. The spacious family room features a wall of windows, that creates an inviting space for friends and family to gather. The family room provides easy access to the covered patio. Connected by a wrap-around breakfast bar is the kitchen. The kitchen features stainless steel appliances, a tile backsplash accent the granite countertop, gorgeous cabinets, and ample counter and storage space. Tucked away from the family room is the master suite, allowing parents a quiet retreat at the end of each day. Enjoy a large room with vaulted ceilings, natural light, and a large walk-in closet. The adjoined master bathroom features a dual sink vanity, large garden tub, separate walk-in shower, and linen closet. Two additional bedrooms are located toward the front of the home, making them perfect for kids or guests. Both bedrooms feature walk-in closets and have easy access to a full bathroom. For added convenience, a full-sized utility room and direct access to the two-car garage are also located at the front of the home.