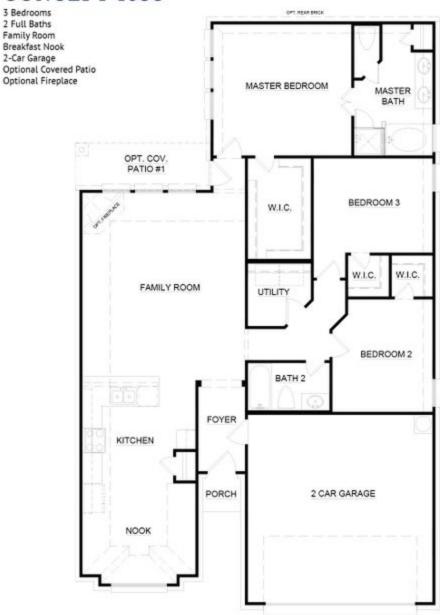

## 3633 Maize Avenue

Heartland, TX 75126

3 🖳

2.0

1,658

2 🚓

This open-concept floor plan offers warm and welcoming spaces while providing a traditional living area. With wood floors and an oversized backyard with a covered patio, this home has it all!! Designed over a single sweeping level, this open-concept floor plan offers warm and welcoming spaces while providing traditional living areas. The spacious family room features a wall of windows, that creates an inviting space for friends and family to gather. The family room provides easy access to the covered patio. Connected by a wrap-around breakfast bar is the kitchen. The kitchen features stainless steel appliances, a tile backsplash accent the granite countertop, gorgeous cabinets, and ample counter and storage space. Tucked away from the family room is the master suite, allowing parents a quiet retreat at the end of each day. Enjoy a large room with vaulted ceilings, natural light, and a large walk-in closet. The adjoined master bathroom features a dual sink vanity, large garden tub, separate walk-in shower, and linen closet. Two additional bedrooms are located toward the front of the home, making them perfect for kids or guests. Both bedrooms feature walk-in closets and have easy access to a full bathroom. For added convenience, a full-sized utility room and direct access to the two-car garage are also located at the front of the home.

## **CONCEPT 1638**

In a continuing effort to improve our products and communities, Antares Homes may (in its sole and exclusive discretion and without creating any obligation or notice) abandon, change, or otherwise modify plans, pricing, included features, home sist availability, terms, etc. All images, renderings, dimensions, depictions or descriptions of home designs and layous being offered and effort representational and informational guyposes only and may viry from the homes being built or completed improvements. All dimensions and designs are subject to field variations and modifications. © 2022 Antares Homes.