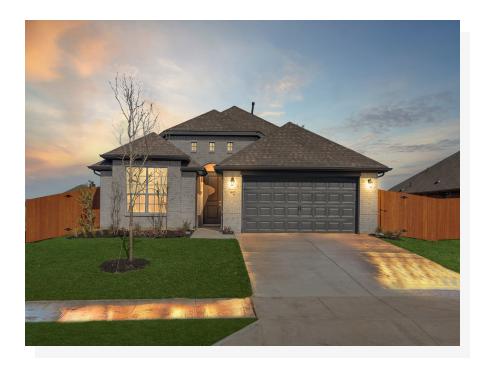

## 3623 Maize Avenue

Heartland, TX 75126

3 🖳

2.0

1,658

2 🚓

This open-concept floor plan offers warm and welcoming spaces while providing a traditional living area. With wood-look tile floors and an oversized backyard with a covered patio, this home has it all!! Designed over a single sweeping level, this open-concept floor plan offers warm and welcoming spaces while providing traditional living areas. The spacious family room features a wall of windows, that creates an inviting space for friends and family to gather. The family room provides easy access to the covered patio. Connected by a wrap-around breakfast bar is the kitchen. The kitchen features stainless steel appliances, a tile backsplash accent the granite countertop, gorgeous cabinets, and ample counter and storage space. Tucked away from the family room is the master suite, allowing parents a quiet retreat at the end of each day. Enjoy a large room with vaulted ceilings, natural light, and a large walk-in closet. The adjoined master bathroom features a dual sink vanity, large garden tub, separate walk-in shower, and linen closet. Two additional bedrooms are located toward the front of the home, making them perfect for kids or guests. Both bedrooms feature walk-in closets and have easy access to a full bathroom. For added convenience, a full-sized utility room and direct access to the two-car garage are also located at the front of the home.