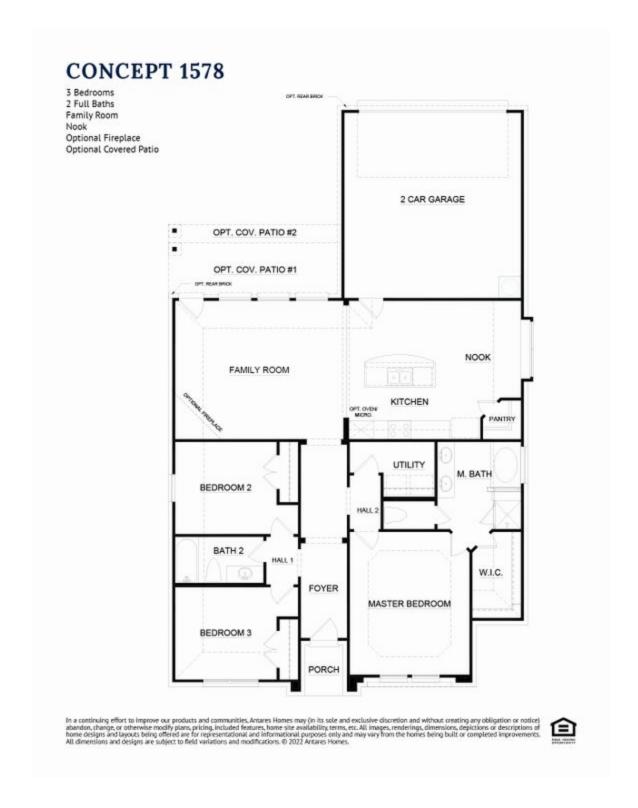

## 3854 Star Mesa Street

Heartland, TX 75126

3 🖭

2.0

1,581

2 🚓

This open-concept floor plan offers warm and welcoming spaces while providing traditional living areas. You are greeted by an inviting porch entry area when you walk up to the home. Step in from the covered front porch and into the foyer, which offers access to master and secondary bedrooms and, for added convenience, a full-sized utility room. The master suite allows parents a quiet retreat at the end of each day. Enjoy a large room with natural light and a large walk-in closet. The adjoined master bathroom features a dual sink vanity, a large garden tub, a separate walk-in shower, and a spacious walk-in closet. Two additional bedrooms are located across the hallway, making them perfect for kids or guests. Both bedrooms feature walk-in closets and have easy access to a full bathroom. As you continue down the hallway, the home opens up to the spacious family room. The family room creates an inviting space for friends and family to gather, featuring a wall of windows as you walk in. The open floor concept allows easy access to the kitchen, which features stainless steel appliances, ample counter and storage space, granite countertops, and a pantry. It is also joined to a breakfast nook with windows, filling this space with natural light. The kitchen also provides direct access to the two-car garage offering you quick access to grab a bite to eat after a long at the office. Located near the family room is direct access to the rear covered patio, an ideal space for enjoying your home outdoors. Your friends and family will find this home inviting and warm while you enjoy all the spaces to entertain and make memories for years to come.