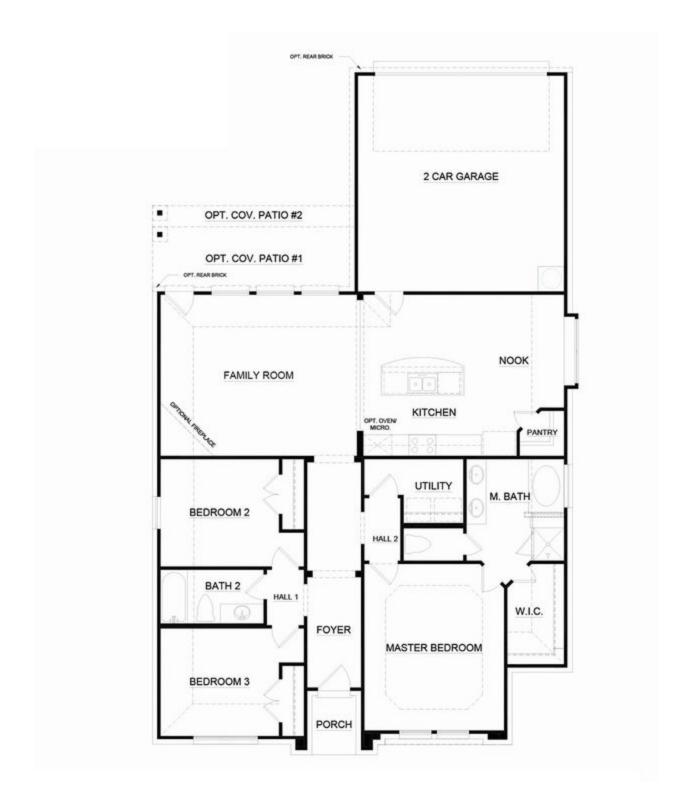

## 3854 Star Mesa Street

Heartland, TX 75126

3 🖭

2.0

1,581

2 🚓

This open-concept floor plan offers warm and welcoming spaces while providing traditional living areas. You are greeted by an inviting porch entry area when you walk up to the home. Step in from the covered front porch and into the foyer, which offers access to master and secondary bedrooms and, for added convenience, a full-sized utility room. The master suite allows parents a quiet retreat at the end of each day. Enjoy a large room with natural light and a large walk-in closet. The adjoined master bathroom features a dual sink vanity, a large garden tub, a separate walk-in shower, and a spacious walk-in closet. Two additional bedrooms are located across the hallway, making them perfect for kids or guests. Both bedrooms feature walk-in closets and have easy access to a full bathroom. As you continue down the hallway, the home opens up to the spacious family room. The family room creates an inviting space for friends and family to gather, featuring a wall of windows as you walk in. The open floor concept allows easy access to the kitchen, which features stainless steel appliances, ample counter and storage space, granite countertops, and a pantry. It is also joined to a breakfast nook with windows, filling this space with natural light. The kitchen also provides direct access to the two-car garage offering you quick access to grab a bite to eat after a long at the office. Located near the family room is direct access to the rear covered patio, an ideal space for enjoying your home outdoors. Your friends and family will find this home inviting and warm while you enjoy all the spaces to entertain and make memories for years to come.