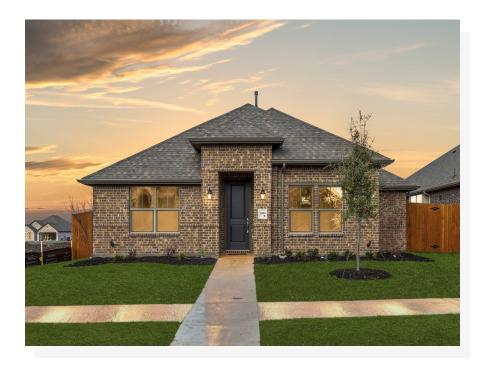

## 3854 Star Mesa Street

Heartland, TX 75126

3 🖭

2.0

1,581

2 🚓

This open-concept floor plan offers warm and welcoming spaces while providing traditional living areas. You are greeted by an inviting porch entry area when you walk up to the home. Step in from the covered front porch and into the foyer, which offers access to master and secondary bedrooms and, for added convenience, a full-sized utility room. The master suite allows parents a quiet retreat at the end of each day. Enjoy a large room with natural light and a large walk-in closet. The adjoined master bathroom features a dual sink vanity, a large garden tub, a separate walk-in shower, and a spacious walk-in closet. Two additional bedrooms are located across the hallway, making them perfect for kids or guests. Both bedrooms feature walk-in closets and have easy access to a full bathroom. As you continue down the hallway, the home opens up to the spacious family room. The family room creates an inviting space for friends and family to gather, featuring a wall of windows as you walk in. The open floor concept allows easy access to the kitchen, which features stainless steel appliances, ample counter and storage space, granite countertops, and a pantry. It is also joined to a breakfast nook with windows, filling this space with natural light. The kitchen also provides direct access to the two-car garage offering you quick access to grab a bite to eat after a long at the office. Located near the family room is direct access to the rear covered patio, an ideal space for enjoying your home outdoors. Your friends and family will find this home inviting and warm while you enjoy all the spaces to entertain and make memories for years to come.