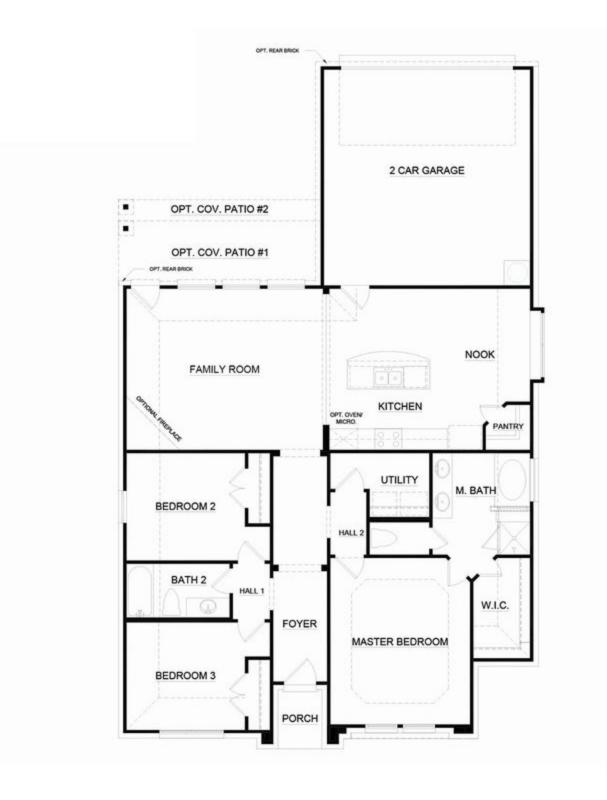

## 3815 Star Mesa Street

Heartland, TX 75126

3 🖳 2.0 📇 1,581 🖫 2 🚓

This open-concept floor plan offers warm and welcoming spaces while providing traditional living areas. You are greeted by an inviting porch entry area when you walk up to the home. Step in from the covered front porch and into the foyer, which offers access to the master and secondary bedrooms and, for added convenience, a full-sized utility room.

A master suite can provide parents with the ultimate place to relax and unwind after a busy day. The master bathroom in this suite offers just what you need to do so, with its dual sink vanity, large garden tub, separate walk-in shower, and spacious walk-in closet. For added convenience and privacy when hosting family or friends, two additional bedrooms are located across the hallway featuring closets for easy storage and easy access to a full bathroom.

Walking down the hallway, you're immediately greeted by the inviting family room. With a stunning wall of windows, it truly feels like an escape from reality. Not to mention, there's ample space for hosting friends or just relaxing with family. Best of all, you can take advantage of the covered patio for some fresh air and fantastic views. It's clear this incredible family room is a place where wonderful memories are made.

The open floor concept allows easy access to the kitchen, which features stainless steel appliances, white cabinets, ample counter and storage space, quartz countertops, and a pantry. It is also joined to a breakfast nook with windows, filling this space with natural light. The kitchen also provides direct access to the two-car garage offering you quick access to grab a bite to eat after a long at the office.