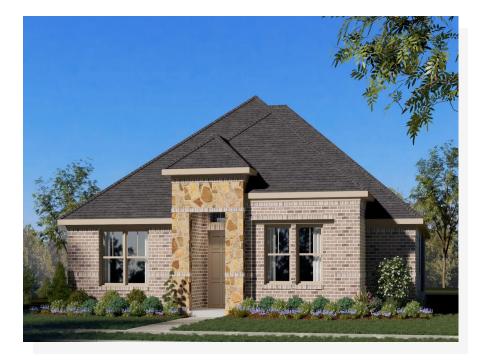

## **CONCEPT 1578**

**Heartland Phase 20** 

3 🖳 2 🖭 1,578 Sq Ft 🛄 2 🚓

This open-concept floor plan offers warm and welcoming spaces while providing traditional living areas. You are greeted by an inviting porch entry area when you walk up to the home. Step in from the covered front porch and into the foyer, which offers access to master and secondary bedrooms and, for added convenience, a full-sized utility room.

## 8 Elevations Available

1578 A with Stone

1578 B with Stone

1578 B

1578 A

1578 D with Stone

1568 C Stone

1578 C A