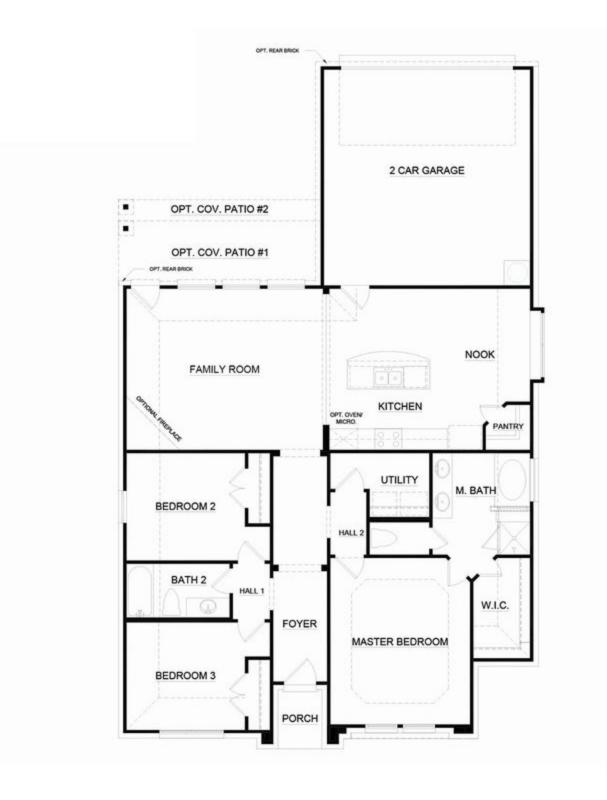

## **CONCEPT 1578**

**Heartland Phase 20** 

3 🖳 2 🖭 1,578 Sq Ft 🛄 2 🚓

This open-concept floor plan offers warm and welcoming spaces while providing traditional living areas. You are greeted by an inviting porch entry area when you walk up to the home. Step in from the covered front porch and into the foyer, which offers access to master and secondary bedrooms and, for added convenience, a full-sized utility room.

The master suite allows parents a quiet retreat at the end of each day. Enjoy a large room with natural light and a large walk-in closet. The adjoined master bathroom features a dual sink vanity, large garden tub, separate walk-in shower, and a spacious walk-in closet.

Two additional bedrooms are located across the hallway, making them perfect for kids or guests. Both bedrooms feature walk-in closets and have easy access to a full bathroom.

As you continue down the hallway, the home opens up to the spacious family room. The family room creates an inviting space for friends and family to gather, featuring a wall of windows as you walk in. Choose to add warmth to the family room by adding an optional corner fireplace.

The open floor concept allows easy access to the kitchen, which features stainless steel appliances, ample counter and storage space, and a pantry. It is also joined to a breakfast nook with windows, filling this space with natural light.

Located near the family room is direct access to the optional rear covered patio, an ideal space for enjoying your home outdoors. Direct access to the two-car garage is near the back of the house, offering you quick access to grab a bite to eat after a long at the office.