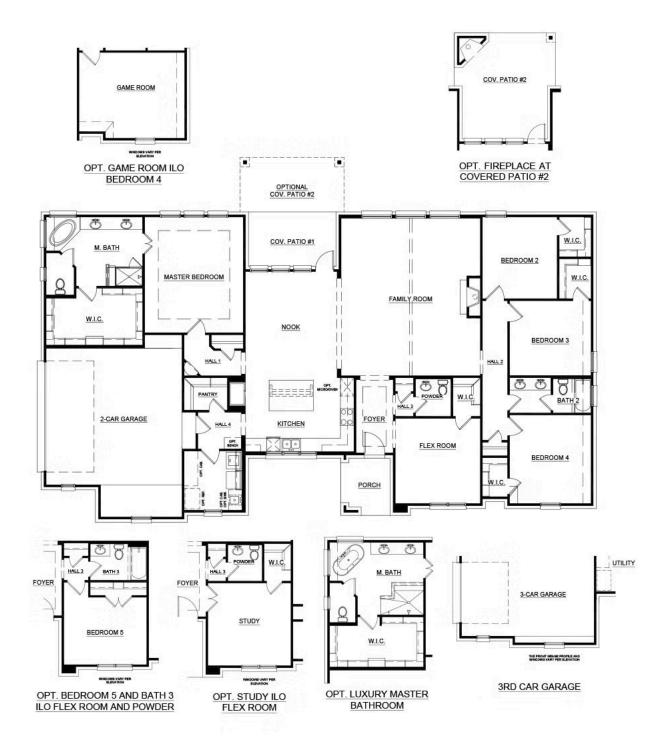

The layout is designed to seamlessly blend indoor and outdoor living with an open-concept kitchen, dining, and family room that easily transitions to the covered patio. You can choose from two covered patio size options to admire the backyard or enjoy the cozy fireplace that provides a warm and inviting ambiance.

For any passionate cook, the designer kitchen is a true delight. Stainless-steel appliances, granite countertops, a center island with room for seating, and a sizeable walk-in pantry make family time and entertaining a breeze.

At the end of the day, relax in the spacious master bedroom that boasts views of the backyard, a boxed ceiling, and a large walk-in closet. The adjoined master bath includes a garden tub, a double vanity, and a walk-in shower with a seat. You can choose to upgrade to a luxury bath that includes a free-standing tub and an oversized walk-in shower.

Three additional bedrooms offer a walk-in closet and easy access to the second full bath with a dual vanity and a linen closet.

If you're looking for a place to work from home, a separate study is just off the entry with a walk-in closet or you can convert this to a fifth bedroom and a third full bathroom, ideal for a guest suite. You can also choose to transform bedroom four into a large game room, offering more flexibility to create the space you want.

The large utility room offers the option to add cabinets and a sink with plenty of space for a full-sized washer and dryer. If you'd like to create a mudroom, you can add an optional bench in the hallway from the garage to the kitchen, and for more covered parking, you can opt for the three-car garage.