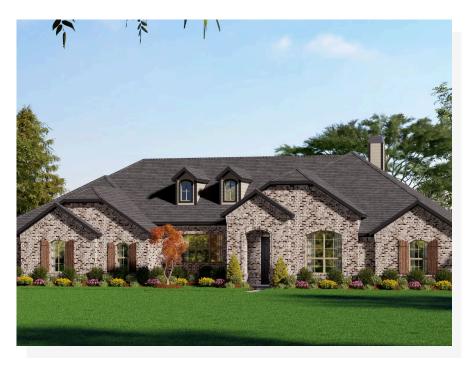

## CONCEPT 2797

## The Meadows

4 🖳

2.5

2,797 Sq Ft 🖳

3 🚓

With a host of features and options in addition to the six striking elevations that include stone features, charming details, and dormer windows, you can easily create the home of your dreams that fits your lifestyle.

## **6 Elevations Available**

2797 A 2797 A with Stone 2797 B

2797 B with Stone 2797 C 2797 C with Stone