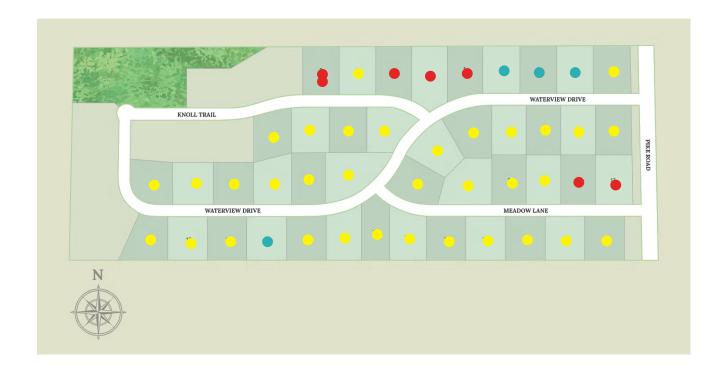

## The Meadows

QUICK MOVE-INS
AVAILABLE LOTS
SOLD HOMES

| Lot # | Address             | Square Feet | Status        | Details          |
|-------|---------------------|-------------|---------------|------------------|
| 7, A  | 170 Knoll Trail     |             | Sold          |                  |
| 20, A | 175 Waterview Drive |             | Spec For Sale | View this home » |
| 6, A  | 180 Knoll Trail     |             | Sold          |                  |
| 5, A  | 300 Waterview Drive |             | Sold          |                  |
| 4, A  | 310 Waterview Drive |             | Spec For Sale | View this home » |
| 3, A  | 320 Waterview Drive |             | Spec For Sale | View this home » |
| 2, A  | 330 Waterview Drive |             | Spec For Sale | View this home » |
| 13, C | 200 Waterview Drive |             | Lot Available |                  |
| 12, C | 190 Waterview Drive |             | Lot Available |                  |
| 11, C | 180 Waterview Drive |             | Lot Available |                  |
| 10, C | 170 Waterview Drive |             | Lot Available |                  |
| 9, C  | 160 Waterview Drive |             | Lot Available |                  |
| 8, C  | 150 Waterview Drive |             | Lot Available |                  |
| 4, C  | 135 Knoll Trail     |             | Lot Available |                  |
| 3, C  | 145 Knoll Trail     |             | Lot Available |                  |
| 2, C  | 155 Knoll Trail     |             | Lot Available |                  |
| 1, C  | 210 Waterview Drive |             | Lot Available |                  |
| 12, B | 170 Meadow Lane     |             | Sold          |                  |
| 11, B | 160 Meadow Lane     |             | Sold          |                  |
| 10, B | 150 Meadow Lane     |             | Lot Available |                  |

| Lot # | Address             | Square Feet | Status        | Details |
|-------|---------------------|-------------|---------------|---------|
| 9, B  | 140 Meadow Lane     |             | Lot Available |         |
| 8, B  | 130 Meadow Lane     |             | Lot Available |         |
| 7, B  | 205 Waterview Drive |             | Lot Available |         |
| 6, B  | 215 Waterview Drive |             | Lot Available |         |
| 5, B  | 305 Waterview Drive |             | Lot Available |         |
| 4, B  | 315 Waterview Drive |             | Lot Available |         |
| 3, B  | 325 Waterview Drive |             | Lot Available |         |
| 2, B  | 335 Waterview Drive |             | Lot Available |         |
| 1, B  | 345 Waterview Drive |             | Lot Available |         |
| 29, A | 165 Meadow Lane     |             | Lot Available |         |
| 28, A | 155 Meadow Lane     |             | Lot Available |         |
| 27, A | 145 Meadow Lane     |             | Lot Available |         |
| 26, A | 135 Meadow Lane     |             | Lot Available |         |
| 25, A | 125 Meadow Lane     |             | Lot Available |         |
| 24, A | 115 Meadow Lane     |             | Lot Available |         |
| 23, A | 105 Meadow Lane     |             | Lot Available |         |
| 22, A | 195 Waterview Drive |             | Lot Available |         |
| 21, A | 185 Waterview Drive |             | Lot Available |         |
| 19, A | 165 Waterview Drive |             | Lot Available |         |
| 18, A | 155 Waterview Drive |             | Lot Available |         |

| Lot # | Address             | Square Feet | Status        | Details |
|-------|---------------------|-------------|---------------|---------|
| 17, A | 145 Waterview Drive |             | Lot Available |         |
| 9, A  | 150 Knoll Trail     |             | Sold          |         |
| 8, A  | 160 Knoll Trail     |             | Lot Available |         |
| 1, A  | 340 Waterview Drive |             | Lot Available |         |