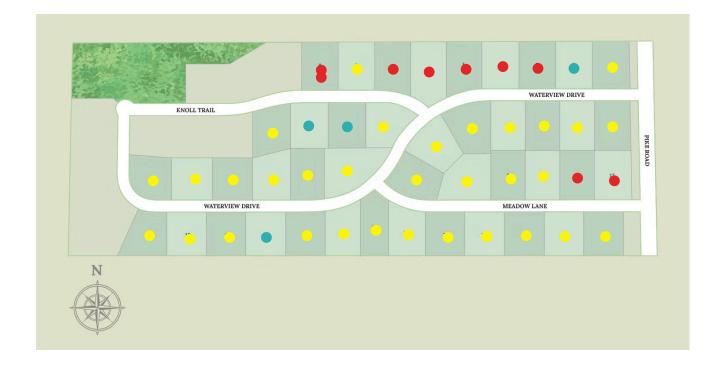

## The Meadows

QUICK MOVE-INS
AVAILABLE LOTS
SOLD HOMES

| Lot #        | Address             | Square Feet | Status        | Details          |
|--------------|---------------------|-------------|---------------|------------------|
| 3, C         | 145 Knoll Trail     |             | Spec For Sale | View this home » |
| 2, C         | 155 Knoll Trail     |             | Spec For Sale | View this home » |
| 7, A         | 170 Knoll Trail     |             | Sold          |                  |
| 20, A        | 175 Waterview Drive |             | Spec For Sale | View this home » |
| 6, A         | 180 Knoll Trail     |             | Sold          |                  |
| 5,A          | 300 Waterview Drive |             | Sold          |                  |
| 4, A         | 310 Waterview Drive |             | Sold          |                  |
| 3, A         | 320 Waterview Drive |             | Sold          |                  |
| 2, A         | 330 Waterview Drive |             | Spec For Sale | View this home » |
| 13, C        | 200 Waterview Drive |             | Lot Available |                  |
| 12, C        | 190 Waterview Drive |             | Lot Available |                  |
| 11, C        | 180 Waterview Drive |             | Lot Available |                  |
| 10, C        | 170 Waterview Drive |             | Lot Available |                  |
| 9, C         | 160 Waterview Drive |             | Lot Available |                  |
| 8, C         | 150 Waterview Drive |             | Lot Available |                  |
| <b>4</b> , C | 135 Knoll Trail     |             | Lot Available |                  |
| 1, C         | 210 Waterview Drive |             | Lot Available |                  |
| 12, B        | 170 Meadow Lane     |             | Sold          |                  |
| 11, B        | 160 Meadow Lane     |             | Sold          |                  |
| 10, B        | 150 Meadow Lane     |             | Lot Available |                  |

| Lot # | Address             | Square Feet | Status        | Details |
|-------|---------------------|-------------|---------------|---------|
| 9, B  | 140 Meadow Lane     |             | Lot Available |         |
| 8, B  | 130 Meadow Lane     |             | Lot Available |         |
| 7, B  | 205 Waterview Drive |             | Lot Available |         |
| 6, B  | 215 Waterview Drive |             | Lot Available |         |
| 5, B  | 305 Waterview Drive |             | Lot Available |         |
| 4, B  | 315 Waterview Drive |             | Lot Available |         |
| 3, B  | 325 Waterview Drive |             | Lot Available |         |
| 2, B  | 335 Waterview Drive |             | Lot Available |         |
| 1, B  | 345 Waterview Drive |             | Lot Available |         |
| 29, A | 165 Meadow Lane     |             | Lot Available |         |
| 28, A | 155 Meadow Lane     |             | Lot Available |         |
| 27, A | 145 Meadow Lane     |             | Lot Available |         |
| 26, A | 135 Meadow Lane     |             | Lot Available |         |
| 25, A | 125 Meadow Lane     |             | Lot Available |         |
| 24, A | 115 Meadow Lane     |             | Lot Available |         |
| 23, A | 105 Meadow Lane     |             | Lot Available |         |
| 22, A | 195 Waterview Drive |             | Lot Available |         |
| 21, A | 185 Waterview Drive |             | Lot Available |         |
| 19, A | 165 Waterview Drive |             | Lot Available |         |
| 18, A | 155 Waterview Drive |             | Lot Available |         |

| Lot # | Address             | Square Feet | Status        | Details |
|-------|---------------------|-------------|---------------|---------|
| 17, A | 145 Waterview Drive |             | Lot Available |         |
| 9, A  | 150 Knoll Trail     |             | Sold          | l       |
| 8, A  | 160 Knoll Trail     |             | Lot Available |         |
| 1, A  | 340 Waterview Drive |             | Lot Available |         |