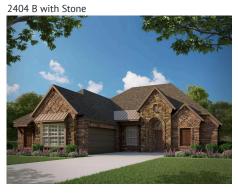

## CONCEPT 2404

## Abe's Landing

3 🖭

2 🖰

2,404 Sq Ft 🖳

2 🚓

Presenting the ultimate family set-up, this open-concept floor plan invites moments of togetherness and a seamless flow between entertaining and relaxing.

Choose from seven different front elevations, each featuring unique optional stone, and intricate brick details. Step in from the front porch and into the expansive foyer with boxed ceilings, creating a grand entrance. The foyer leads you to the formal dining room with joyous space to host dinner parties or enjoy everyday family mealtime. Needing a space to work from home? Choose to add a private study in lieu of the formal dining room.

## 7 Elevations Available

2404 D with Stone

2404 C with Stone