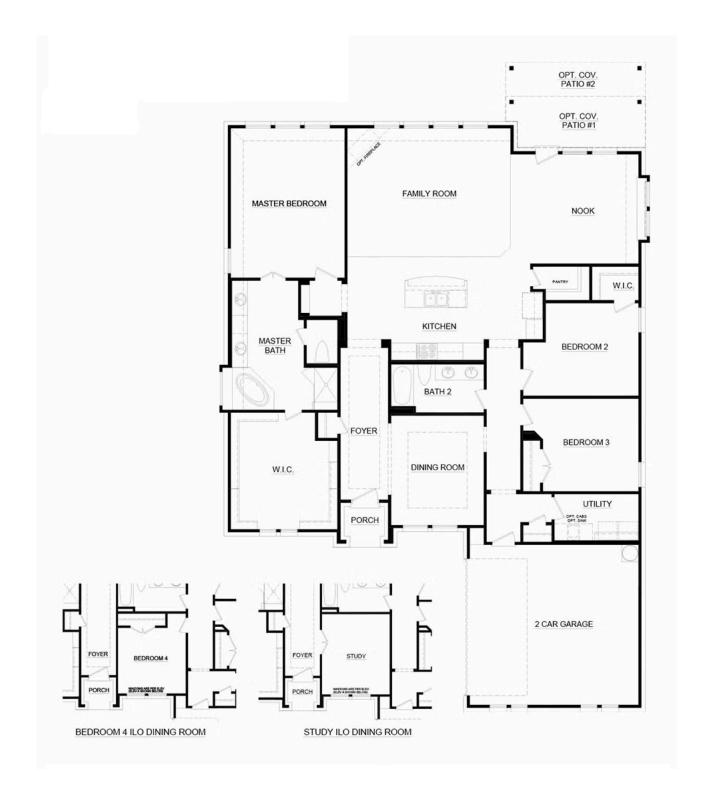

## CONCEPT 2404

## Abe's Landing

3 🖭

2 🖰

2,404 Sq Ft 🖳

2 🚓

Presenting the ultimate family set-up, this open-concept floor plan invites moments of togetherness and a seamless flow between entertaining and relaxing.

Choose from seven different front elevations, each featuring unique optional stone, and intricate brick details. Step in from the front porch and into the expansive foyer with boxed ceilings, creating a grand entrance. The foyer leads you to the formal dining room with joyous space to host dinner parties or enjoy everyday family mealtime. Needing a space to work from home? Choose to add a private study in lieu of the formal dining room.

Follow the foyer down to the open-concept kitchen. The kitchen features a central island, stainless steel appliances, ample counter and storage space, and a large walk-in pantry. It also opens to a breakfast nook with a built-in window seat, providing a perfect seat for early morning coffee or additional seating for guests. The breakfast nook also provides direct access to the rear-covered patio. Choose from two different sizes to suit your outdoor living needs.

Featuring a wall of windows, the family room creates an inviting space for friends and family to gather. Choose to add warmth to this space by adding an optional corner fireplace.

Positioned off the family room is the master retreat, allowing parents a quiet escape at the end of each day. Enjoy a large room with vaulted ceilings and an adjoined master bathroom featuring dual vanities, large corner garden tub, a separate walk-in shower with a seat, and an enormous walk-in closet.

Two additional bedrooms are located on the opposite side of the home, making them perfect for kids or guests. Both bedrooms have easy access to a full bathroom with a dual sink vanity. This floor plan also offers the option to include a fourth bedroom in lieu of the formal dining room. For added convenience, a full-sized utility room and direct access to the two-car garage are located at the front of the home.