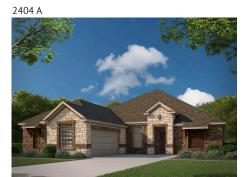

## CONCEPT 2404

## Abe's Landing

3 🖭

2 🖰

2,404 Sq Ft 🖳

2 🚓

Presenting the ultimate family set-up, this open-concept floor plan invites moments of togetherness and a seamless flow between entertaining and relaxing.

Choose from seven different front elevations, each featuring unique optional stone, and intricate brick details. Step in from the front porch and into the expansive foyer with boxed ceilings, creating a grand entrance. The foyer leads you to the formal dining room with joyous space to host dinner parties or enjoy everyday family mealtime. Needing a space to work from home? Choose to add a private study in lieu of the formal dining room.

## 7 Elevations Available

2404 D with Stone

2404 C with Stone