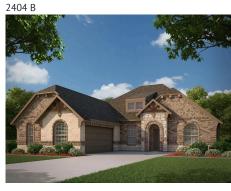

## CONCEPT 2404

## Abe's Landing

3 🖭

2 🖰

2,404 Sq Ft 🖳

2 🚓

Presenting the ultimate family set-up, this open-concept floor plan invites moments of togetherness and a seamless flow between entertaining and relaxing.

Choose from seven different front elevations, each featuring unique optional stone, and intricate brick details. Step in from the front porch and into the expansive foyer with boxed ceilings, creating a grand entrance. The foyer leads you to the formal dining room with joyous space to host dinner parties or enjoy everyday family mealtime. Needing a space to work from home? Choose to add a private study in lieu of the formal dining room.

## 7 Elevations Available

2404 D with Stone

2404 C with Stone