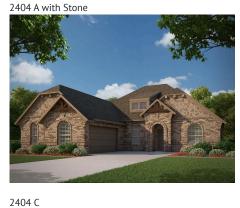

## CONCEPT 2404

## Abe's Landing

3 🖭

2 🖰

2,404 Sq Ft 🖳

2 🚓

Presenting the ultimate family set-up, this open-concept floor plan invites moments of togetherness and a seamless flow between entertaining and relaxing.

Choose from seven different front elevations, each featuring unique optional stone, and intricate brick details. Step in from the front porch and into the expansive foyer with boxed ceilings, creating a grand entrance. The foyer leads you to the formal dining room with joyous space to host dinner parties or enjoy everyday family mealtime. Needing a space to work from home? Choose to add a private study in lieu of the formal dining room.

## 7 Elevations Available

2404 D with Stone

2404 C with Stone