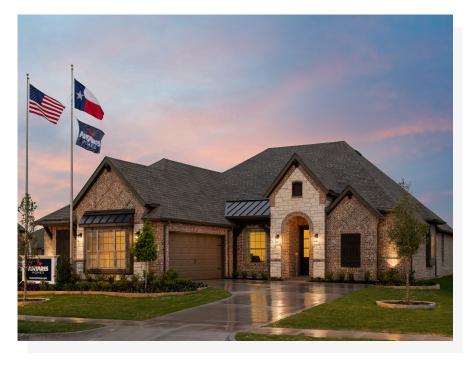

## CONCEPT 2404

## Abe's Landing

3 🖭

2 🖰

2,404 Sq Ft 🖳

2 🚓

Presenting the ultimate family set-up, this open-concept floor plan invites moments of togetherness and a seamless flow between entertaining and relaxing.

Choose from seven different front elevations, each featuring unique optional stone, and intricate brick details. Step in from the front porch and into the expansive foyer with boxed ceilings, creating a grand entrance. The foyer leads you to the formal dining room with joyous space to host dinner parties or enjoy everyday family mealtime. Needing a space to work from home? Choose to add a private study in lieu of the formal dining room.

## 7 Elevations Available

2404 D with Stone

2404 C with Stone