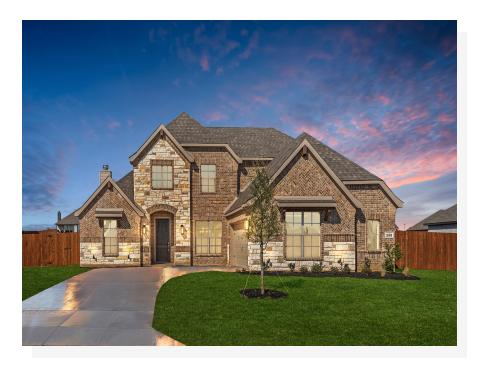

## CONCEPT 2972

## **Coyote Crossing**

4 🖳

2 🖰

2,972 Sq Ft 🖳

2 🚓

Let life's worries melt away in this spectacular abode, designed with relaxation in mind. Choose from six different front elevations, each featuring unique optional stone, and intricate brick details. Bursting with optional extras, this is your chance to really make this home your own with a layout to suit your every need and desire. A front porch provides the perfect welcome with a dining room set to one side of the grand foyer. On the other side, a flex space, with a walk-in closet, awaits. This bonus space can be converted into a study or an extra bedroom complete with a closet and easy access to the hall bath. You could also choose to keep the flex space and convert the dining room into a study, with a double door entrance and a closet; the choice is all yours. Living is easy in the open-plan family room with an optional fireplace for a warm and welcoming feel. Flow freely into the beautiful kitchen complete with views over the dining nook and out to the optional patio. You can take your pick of two patio sizes and there is also the potential to add an cabinet to the nook area. The lavish owner's suite is set off this grand living space, complete with a luxe ensuite, with twin sinks and a soaking tub, as well as a walk-in closet. A utility room and a two-car garage, with an option for a third parking bay, complete this level. Upstairs, three guest bedrooms all have easy access to the hall bath and there is a game room to ensure a room for every mood and occasion.