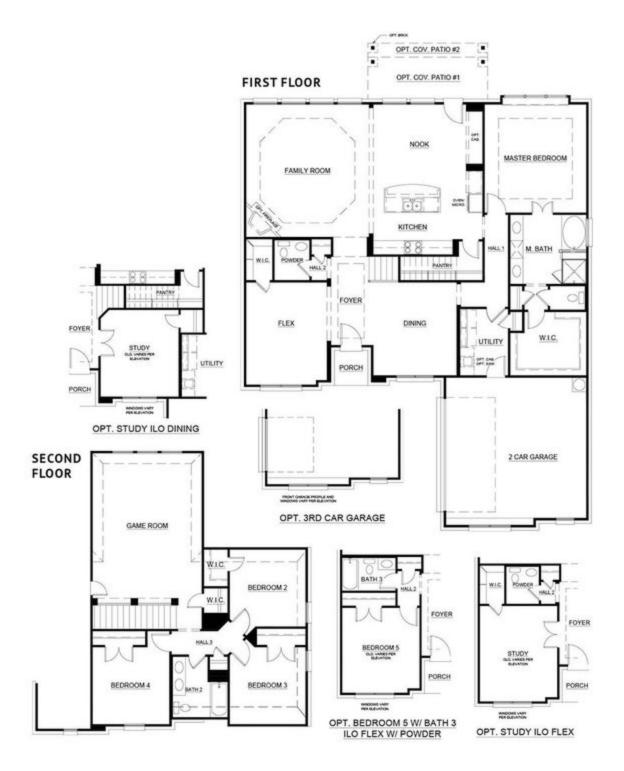

## **Coyote Crossing**

4 🖳

2 🖰

2,972 Sq Ft 🖳

2 🚓

Let life's worries melt away in this spectacular abode, designed with relaxation in mind. Choose from six different front elevations, each featuring unique optional stone, and intricate brick details. Bursting with optional extras, this is your chance to really make this home your own with a layout to suit your every need and desire. A front porch provides the perfect welcome with a dining room set to one side of the grand foyer. On the other side, a flex space, with a walk-in closet, awaits. This bonus space can be converted into a study or an extra bedroom complete with a closet and easy access to the hall bath. You could also choose to keep the flex space and convert the dining room into a study, with a double door entrance and a closet; the choice is all yours. Living is easy in the open-plan family room with an optional fireplace for a warm and welcoming feel. Flow freely into the beautiful kitchen complete with views over the dining nook and out to the optional patio. You can take your pick of two patio sizes and there is also the potential to add an cabinet to the nook area. The lavish owner's suite is set off this grand living space, complete with a luxe ensuite, with twin sinks and a soaking tub, as well as a walk-in closet. A utility room and a two-car garage, with an option for a third parking bay, complete this level. Upstairs, three guest bedrooms all have easy access to the hall bath and there is a game room to ensure a room for every mood and occasion.