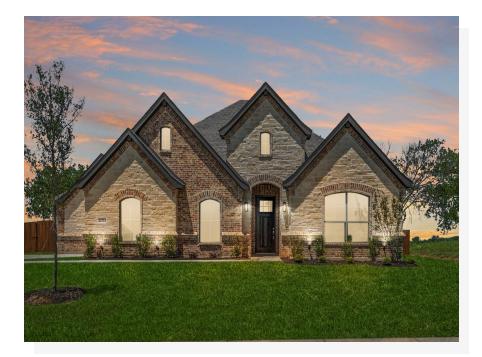

## CONCEPT 2796

**Coyote Crossing** 

4 🖭 3 🖭 2,796 Sq Ft 🛄 2 🚓

Choose from six different front elevations, each featuring unique optional stone and intricate brick details. This spacious well-thought-out floor plan is presented to you, which offers four bedrooms and three full bathrooms, making it the perfect option for an established family looking to immerse in flawless living. The sizeable master bedroom makes a statement, as it's luxuriously equipped with a massive walk-in closet and a large designer ensuite. Thoughtfully placed adjacent to each other, bedrooms two and three each offer a walk-in closet and are serviced by one full bathroom with the option to install a double sink vanity. Bedroom four is located on the other side of the home and features a built-in closet and a full bathroom in the next room. The kitchen offers a reach-in pantry, ample bench space, modern appliances, and a central sink unit with a breakfast bar. Adjoining the hub of the home is a casual meals nook, giving you the chance to dine where the magic happens. The kitchen then opens onto the backyard with the option to build two outdoor covered patios. The center of the floor plan boasts a large family room with the option to install a fireplace. The home also offers a good-sized room off the foyer that can be a dining room where formal dinner soirees happen or a study that dedicates a productive learning-friendly space in the home. There's a utility room that opens into the two-car garage with the option to add a third car space. Enjoy all the space to relax and entertain as you tell a new story in your new home.

## **1 Elevations Available**

2796 B Stone

A

All Rights Reserved.