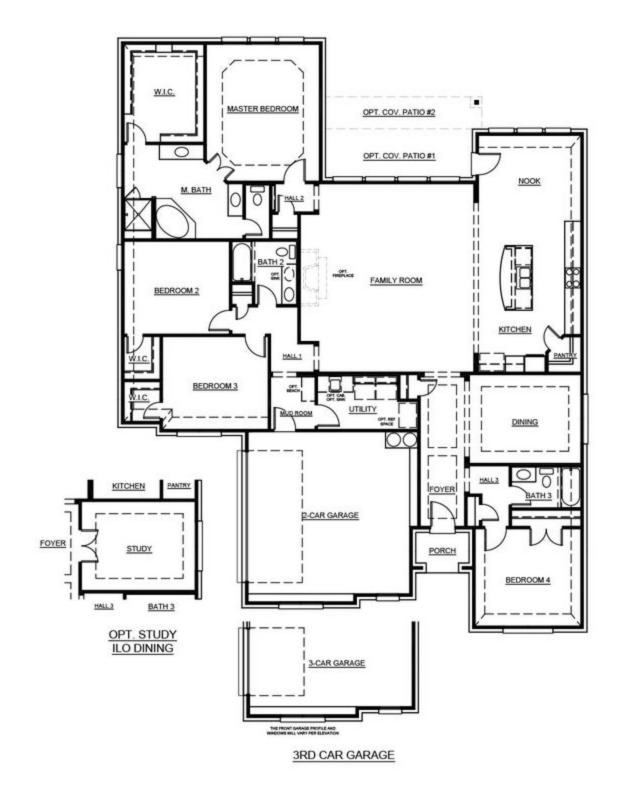

## CONCEPT 2796

**Coyote Crossing** 

4 🖭 3 🖭 2,796 Sq Ft 🛄 2 🚓

Choose from six different front elevations, each featuring unique optional stone and intricate brick details. This spacious well-thought-out floor plan is presented to you, which offers four bedrooms and three full bathrooms, making it the perfect option for an established family looking to immerse in flawless living. The sizeable master bedroom makes a statement, as it's luxuriously equipped with a massive walk-in closet and a large designer ensuite. Thoughtfully placed adjacent to each other, bedrooms two and three each offer a walk-in closet and are serviced by one full bathroom with the option to install a double sink vanity. Bedroom four is located on the other side of the home and features a built-in closet and a full bathroom in the next room. The kitchen offers a reach-in pantry, ample bench space, modern appliances, and a central sink unit with a breakfast bar. Adjoining the hub of the home is a casual meals nook, giving you the chance to dine where the magic happens. The kitchen then opens onto the backyard with the option to build two outdoor covered patios. The center of the floor plan boasts a large family room with the option to install a fireplace. The home also offers a good-sized room off the foyer that can be a dining room where formal dinner soirees happen or a study that dedicates a productive learning-friendly space in the home. There's a utility room that opens into the two-car garage with the option to add a third car space. Enjoy all the space to relax and entertain as you tell a new story in your new home.