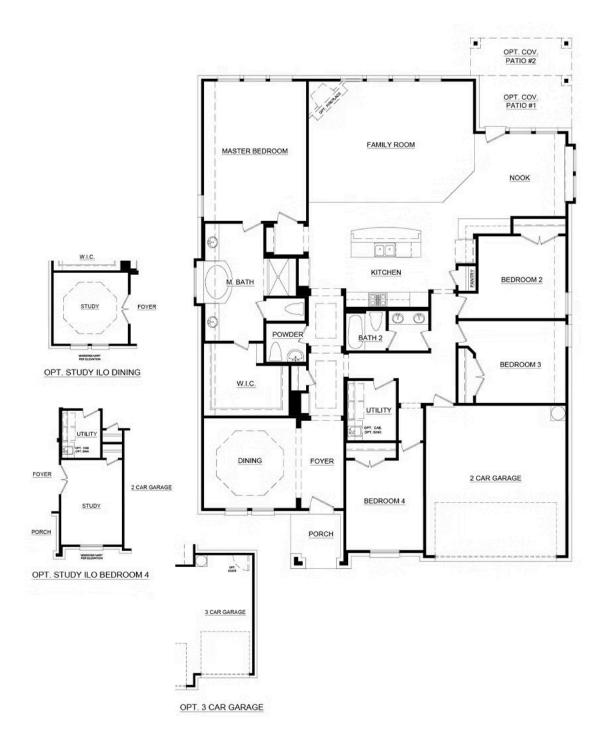

## 12528 Eagles Bluff

Godley, TX 76044

4 🖳

2.5

2,622

2 🚓

This unique 4 bedroom 2.5 bath layout with a pop-up ceiling in the front hall will be sure to win your heart! The wood-look tile flooring throughout the home creates a sense of elegance and timeless tranquility. This home includes a gorgeous study with double doors and a stone-to-ceiling fireplace in the family room. The kitchen is a show stopper with a long expanse of cabinets in the nook area and tons of counter space throughout. The breakfast nook with a built-in window seat and a perfect view of the large back porch gives you a sweet place to enjoy your quiet backyard. Open to the kitchen and breakfast nook is the spacious family room which is filled with natural light, welcoming friends and family to enjoy this space. The expansive master suite is set back from the living spaces, providing parents optimal privacy and relaxation at the end of each day. The adjoined master bathroom is complete with dual vanities, a separate walk-in shower with a seat, a large garden tub, and a huge walk-in closet. Two additional bedrooms are located on the opposite side of the home creating an ideal kid's wing. Both bedrooms have easy access to a full bathroom with dual sink vanity. All three bedrooms also have easy access to the powder room and the full-sized utility room, making it easy to keep your home tidy. For added convenience, a hallway located toward the front of the home provides direct access to the two-car garage.