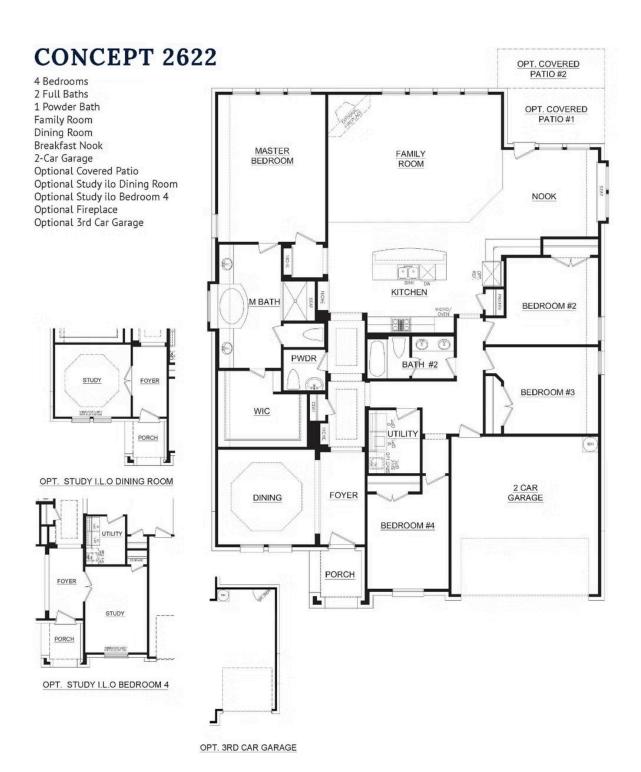

## 12528 Eagles Bluff

Godley, TX 76044

4 🖳

2.5

2,622

2 🚓

This unique 4 bedroom 2.5 bath layout with a pop-up ceiling in the front hall will be sure to win your heart! The wood-look tile flooring throughout the home creates a sense of elegance and timeless tranquility. This home includes a gorgeous study with double doors and a stone-to-ceiling fireplace in the family room. The kitchen is a show stopper with a long expanse of cabinets in the nook area and tons of counter space throughout. The breakfast nook with a built-in window seat and a perfect view of the large back porch gives you a sweet place to enjoy your quiet backyard. Open to the kitchen and breakfast nook is the spacious family room which is filled with natural light, welcoming friends and family to enjoy this space. The expansive master suite is set back from the living spaces, providing parents optimal privacy and relaxation at the end of each day. The adjoined master bathroom is complete with dual vanities, a separate walk-in shower with a seat, a large garden tub, and a huge walk-in closet. Two additional bedrooms are located on the opposite side of the home creating an ideal kid's wing. Both bedrooms have easy access to a full bathroom with dual sink vanity. All three bedrooms also have easy access to the powder room and the full-sized utility room, making it easy to keep your home tidy. For added convenience, a hallway located toward the front of the home provides direct access to the two-car garage.