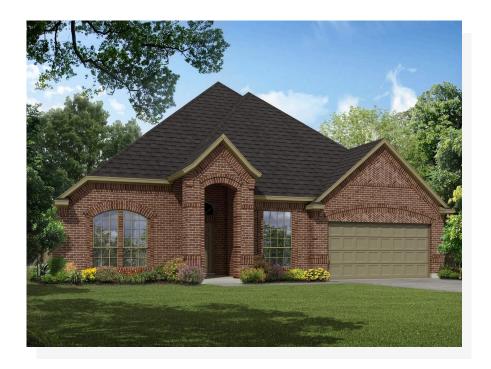

## 12528 Eagles Bluff

Godley, TX 76044

4 🖳

2.5

2,622

2 🚓

This unique 4 bedroom 2.5 bath layout with a pop-up ceiling in the front hall will be sure to win your heart! The wood-look tile flooring throughout the home creates a sense of elegance and timeless tranquility. This home includes a gorgeous study with double doors and a stone-to-ceiling fireplace in the family room. The kitchen is a show stopper with a long expanse of cabinets in the nook area and tons of counter space throughout. The breakfast nook with a built-in window seat and a perfect view of the large back porch gives you a sweet place to enjoy your quiet backyard. Open to the kitchen and breakfast nook is the spacious family room which is filled with natural light, welcoming friends and family to enjoy this space. The expansive master suite is set back from the living spaces, providing parents optimal privacy and relaxation at the end of each day. The adjoined master bathroom is complete with dual vanities, a separate walk-in shower with a seat, a large garden tub, and a huge walk-in closet. Two additional bedrooms are located on the opposite side of the home creating an ideal kid's wing. Both bedrooms have easy access to a full bathroom with dual sink vanity. All three bedrooms also have easy access to the powder room and the full-sized utility room, making it easy to keep your home tidy. For added convenience, a hallway located toward the front of the home provides direct access to the two-car garage.