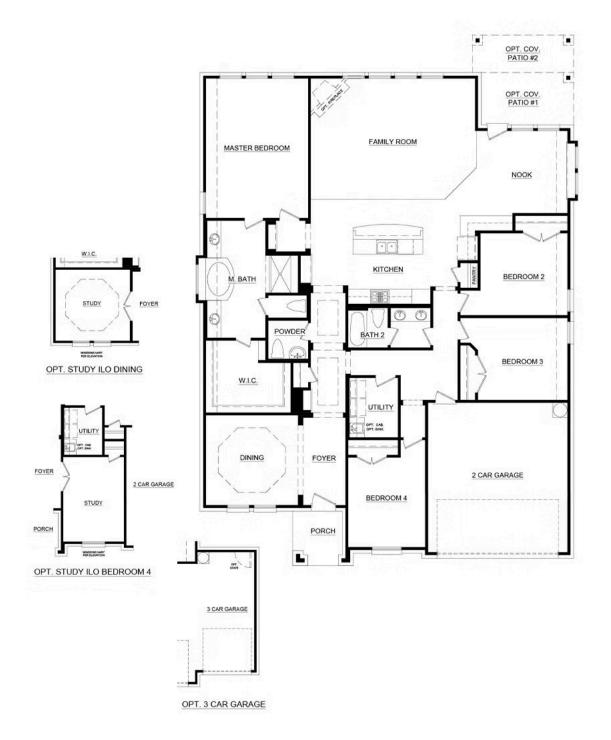

## 12524 Panther Creek Drive

Godley, TX 76044

4 🖳 2.5 🖳 2,641 🖫 2 😓

- Wood Burning Fireplace - Covered Patio #2 - Formal Dining This unique 4 bedroom 2.5 bath layout with a pop-up ceiling in the front hall will be sure to win your heart! This home includes a box-up ceiling Formal Dining room, which can be used as a study or playroom, a joyous space to host dinner parties, or can be turned into whatever you need it to be. A stone-to-ceiling fireplace in the family room. The kitchen is a show stopper with a long expanse of cabinets in the nook area, granite countertops, and stainless steel appliances. The breakfast nook with a built-in window seat and a perfect view of the large back porch gives you a sweet place to enjoy your quiet backyard. Open to the kitchen and breakfast nook is the spacious family room which is filled with natural light, welcoming friends and family to enjoy this space. The expansive master suite is set back from the living spaces, providing parents optimal privacy and relaxation at the end of each day. The adjoined master bathroom is complete with dual vanities, a separate walk-in shower with a seat, a large garden tub, and a huge walk-in closet. Three additional bedrooms are located on the opposite side of the home creating an ideal kid's wing. All bedrooms have easy access to a full bathroom with a dual sink vanity, the powder room, and the full-sized utility room, making it easy to keep your home tidy. For added convenience, a hallway located toward the front of the home provides direct access to the two-...

OPT. 3RD CAR GARAGE

In a continuing effort to improve our products and communities, Antares Homes may (in its sole and exclusive discretion and without creating any obligation or notice) abandon, change, or otherwise modify plans, pricing, included features, home site availability, terms, etc. All images, renderings, dimensions, depictions or descriptions of home designs and layouts being offered are for representational and informational purposes only and may vary from the homes being built or completed improvements. All dimensions and designs are subject to field variations and modifications. © 2021 Antares Homes.