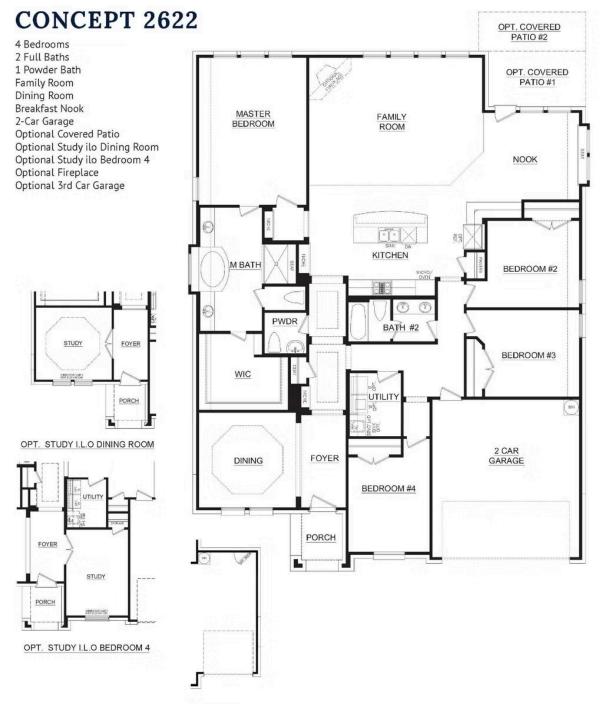

## 12524 Panther Creek Drive

Godley, TX 76044

4 🖳 2.5 🖳 2,641 🖫 2 😓

- Wood Burning Fireplace - Covered Patio #2 - Formal Dining This unique 4 bedroom 2.5 bath layout with a pop-up ceiling in the front hall will be sure to win your heart! This home includes a box-up ceiling Formal Dining room, which can be used as a study or playroom, a joyous space to host dinner parties, or can be turned into whatever you need it to be. A stone-to-ceiling fireplace in the family room. The kitchen is a show stopper with a long expanse of cabinets in the nook area, granite countertops, and stainless steel appliances. The breakfast nook with a built-in window seat and a perfect view of the large back porch gives you a sweet place to enjoy your quiet backyard. Open to the kitchen and breakfast nook is the spacious family room which is filled with natural light, welcoming friends and family to enjoy this space. The expansive master suite is set back from the living spaces, providing parents optimal privacy and relaxation at the end of each day. The adjoined master bathroom is complete with dual vanities, a separate walk-in shower with a seat, a large garden tub, and a huge walk-in closet. Three additional bedrooms are located on the opposite side of the home creating an ideal kid's wing. All bedrooms have easy access to a full bathroom with a dual sink vanity, the powder room, and the full-sized utility room, making it easy to keep your home tidy. For added convenience, a hallway located toward the front of the home provides direct access to the two-...

OPT. 3RD CAR GARAGE

In a continuing effort to improve our products and communities, Antares Homes may (in its sole and exclusive discretion and without creating any obligation or notice) abandon, change, or otherwise modify plans, pricing, included features, home site availability, terms, etc. All images, renderings, dimensions, depictions or descriptions of home designs and layouts being offered are for representational and informational purposes only and may vary from the homes being built or completed improvements. All dimensions and designs are subject to field variations and modifications. © 2021 Antares Homes.