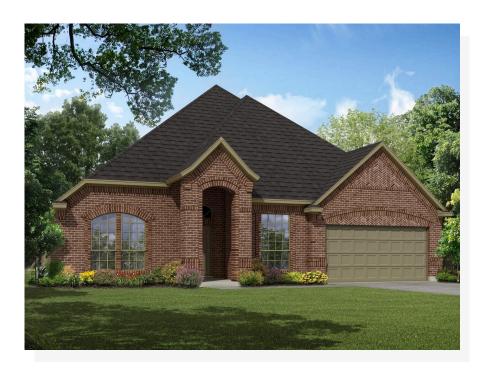

## 12524 Panther Creek Drive

Godley, TX 76044

4 🖳 2.5 🖳 2,641 🖫 2 😓

- Wood Burning Fireplace - Covered Patio #2 - Formal Dining This unique 4 bedroom 2.5 bath layout with a pop-up ceiling in the front hall will be sure to win your heart! This home includes a box-up ceiling Formal Dining room, which can be used as a study or playroom, a joyous space to host dinner parties, or can be turned into whatever you need it to be. A stone-to-ceiling fireplace in the family room. The kitchen is a show stopper with a long expanse of cabinets in the nook area, granite countertops, and stainless steel appliances. The breakfast nook with a built-in window seat and a perfect view of the large back porch gives you a sweet place to enjoy your quiet backyard. Open to the kitchen and breakfast nook is the spacious family room which is filled with natural light, welcoming friends and family to enjoy this space. The expansive master suite is set back from the living spaces, providing parents optimal privacy and relaxation at the end of each day. The adjoined master bathroom is complete with dual vanities, a separate walk-in shower with a seat, a large garden tub, and a huge walk-in closet. Three additional bedrooms are located on the opposite side of the home creating an ideal kid's wing. All bedrooms have easy access to a full bathroom with a dual sink vanity, the powder room, and the full-sized utility room, making it easy to keep your home tidy. For added convenience, a hallway located toward the front of the home provides direct access to the two-...