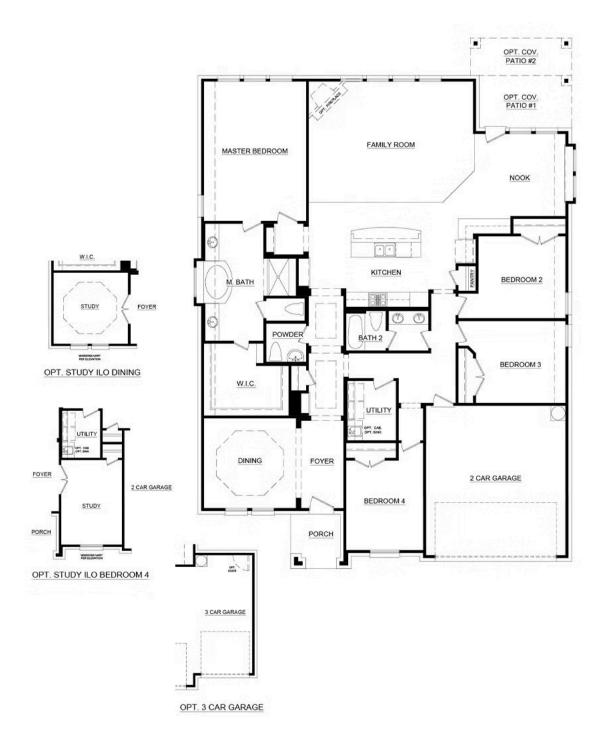

## 12524 Panther Creek Drive

Godley, TX 76044

4 🗠

2.5

2,641

2 🚓

-Wood Burning Fireplace - Covered Patio #2 - Formal Dining This unique 4 bedroom 2.5 bath layout with a pop-up ceiling in the front hall will be sure to win your heart! This home includes a box-up ceiling Formal Dining room, which can be used as a study or playroom, a joyous space to host dinner parties, or can be turned into whatever you need it to be. A stone-to-ceiling fireplace in the family room. The kitchen is a show stopper with a long expanse of cabinets in the nook area, granite countertops, and stainless steel appliances. The breakfast nook with a built-in window seat and a perfect view of the large back porch gives you a sweet place to enjoy your quiet backyard. Open to the kitchen and breakfast nook is the spacious family room which is filled with natural light, welcoming friends and family to enjoy this space. The expansive master suite is set back from the living spaces, providing parents optimal privacy and relaxation at the end of each day. The adjoined master bathroom is complete with dual vanities, a separate walk-in shower with a seat, a large garden tub, and a huge walk-in closet. Three additional bedrooms are located on the opposite side of the home creating an ideal kid's wing. All bedrooms have easy access to a full bathroom with a dual sink vanity, the powder room, and the full-sized utility room, making it easy to keep your home tidy. For added convenience, a hallway located toward the front of the home provides direct access to the two-...