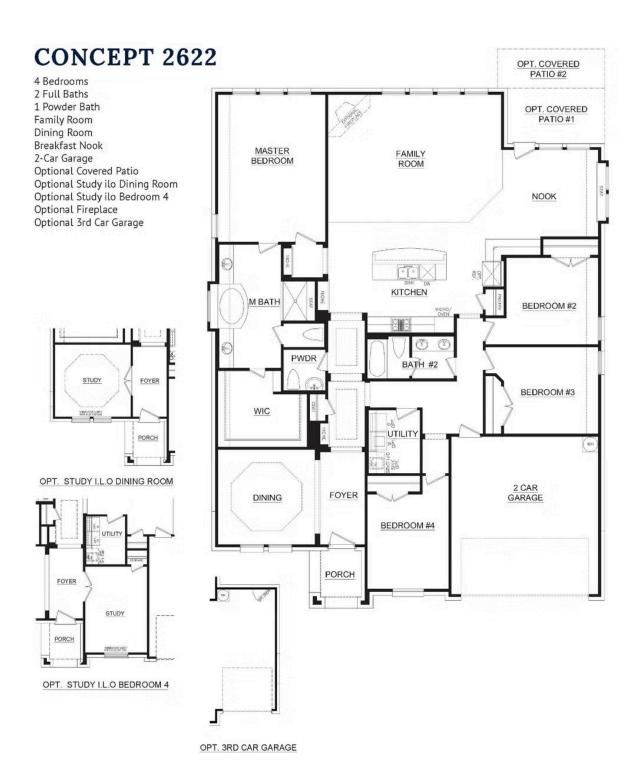

## 12524 Panther Creek Drive

Godley, TX 76044

4 🗠

2.5

2,641

2 🚓

-Wood Burning Fireplace - Covered Patio #2 - Formal Dining This unique 4 bedroom 2.5 bath layout with a pop-up ceiling in the front hall will be sure to win your heart! This home includes a box-up ceiling Formal Dining room, which can be used as a study or playroom, a joyous space to host dinner parties, or can be turned into whatever you need it to be. A stone-to-ceiling fireplace in the family room. The kitchen is a show stopper with a long expanse of cabinets in the nook area, granite countertops, and stainless steel appliances. The breakfast nook with a built-in window seat and a perfect view of the large back porch gives you a sweet place to enjoy your quiet backyard. Open to the kitchen and breakfast nook is the spacious family room which is filled with natural light, welcoming friends and family to enjoy this space. The expansive master suite is set back from the living spaces, providing parents optimal privacy and relaxation at the end of each day. The adjoined master bathroom is complete with dual vanities, a separate walk-in shower with a seat, a large garden tub, and a huge walk-in closet. Three additional bedrooms are located on the opposite side of the home creating an ideal kid's wing. All bedrooms have easy access to a full bathroom with a dual sink vanity, the powder room, and the full-sized utility room, making it easy to keep your home tidy. For added convenience, a hallway located toward the front of the home provides direct access to the two-...