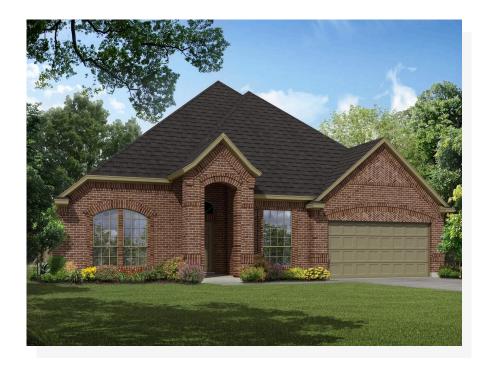

## 12524 Panther Creek Drive

Godley, TX 76044

4 🗠

2.5

2,641

2 🚓

-Wood Burning Fireplace - Covered Patio #2 - Formal Dining This unique 4 bedroom 2.5 bath layout with a pop-up ceiling in the front hall will be sure to win your heart! This home includes a box-up ceiling Formal Dining room, which can be used as a study or playroom, a joyous space to host dinner parties, or can be turned into whatever you need it to be. A stone-to-ceiling fireplace in the family room. The kitchen is a show stopper with a long expanse of cabinets in the nook area, granite countertops, and stainless steel appliances. The breakfast nook with a built-in window seat and a perfect view of the large back porch gives you a sweet place to enjoy your quiet backyard. Open to the kitchen and breakfast nook is the spacious family room which is filled with natural light, welcoming friends and family to enjoy this space. The expansive master suite is set back from the living spaces, providing parents optimal privacy and relaxation at the end of each day. The adjoined master bathroom is complete with dual vanities, a separate walk-in shower with a seat, a large garden tub, and a huge walk-in closet. Three additional bedrooms are located on the opposite side of the home creating an ideal kid's wing. All bedrooms have easy access to a full bathroom with a dual sink vanity, the powder room, and the full-sized utility room, making it easy to keep your home tidy. For added convenience, a hallway located toward the front of the home provides direct access to the two-...