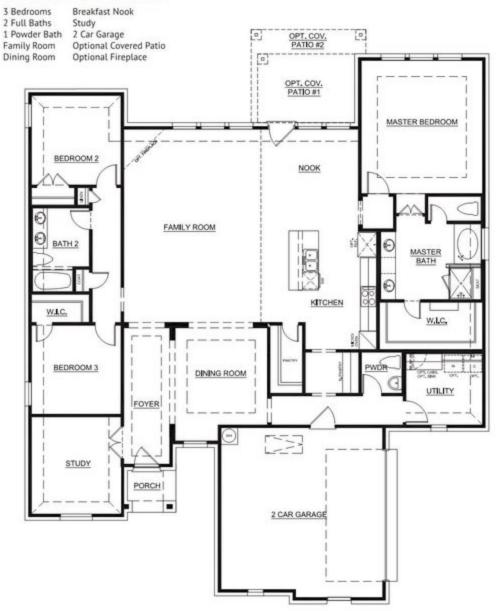

## 12717 Cactus Court

Godley, TX 76044

3 🖳

2.5 📇

2,550 🖫

2 🚓

This stunning home has an open floor plan with living areas designed to host all your friends and family while providing spaces designed for a quiet retreat. Step in from the covered front porch and into the foyer which welcomes you into the private study. Finished with double doors, this space creates the perfect home office or a quiet area to enjoy hobbies without being disturbed. Across the foyer is the formal dining room which opens to the family room, making it easy to keep everyone connected when entertaining. Connected by a butler's pantry is the open-concept kitchen. The kitchen features a large central island, stainless steel appliances, ample counter and storage space, a large walk-in pantry, white cabinets, and quartz countertops. It also opens to a breakfast nook that provides direct access to the rear-covered patio. The spacious family room features a wall of windows and a gorgeous stone fireplace that offers an open space for friends and family to gather. Tucked away from the family room is the master suite, allowing parents a quiet retreat at the end of each day. Enjoy a large room with vaulted ceilings and an adjoined master bathroom featuring dual vanities, a large garden tub, a separate walk-in shower with a seat, and a huge walk-in closet. Two additional bedrooms with linen closets are located on the opposite side of the home in their own wing. Both bedrooms have easy access to a full bathroom with a dual sink vanity, as well as a coat closet. For added convenience, a powder room, a full-sized utility room, and a two-car garage are located at the front of the home.

## CONCEPT 2555

In a continuing effort to improve our products and communities, Antares Homes may (in its sole and exclusive discretion and without creating any obligation or notice) abandon, change, or otherwise modify plans, pricing, included features, home she availability, terms, etc. All images, renderings, dimensions, depictions or descriptions of home designs and layouts being offered are for representational and informational purposes only and may vary from the homes being built or completed improvements. All dimensions and designs are subject to field variations and modifications. (b 2020 Antares Homes.)