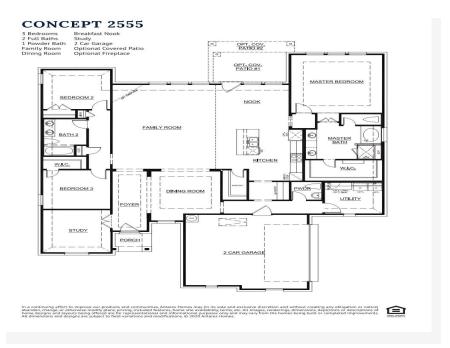

## 12717 Cactus Court

Godley, TX 76044

3 🖳

2.5 📇

2,550 🖫

2 🚓

This stunning home has an open floor plan with living areas designed to host all your friends and family while providing spaces designed for a quiet retreat. Step in from the covered front porch and into the foyer which welcomes you into the private study. Finished with double doors, this space creates the perfect home office or a quiet area to enjoy hobbies without being disturbed. Across the foyer is the formal dining room which opens to the family room, making it easy to keep everyone connected when entertaining. Connected by a butler's pantry is the open-concept kitchen. The kitchen features a large central island, stainless steel appliances, ample counter and storage space, a large walk-in pantry, white cabinets, and quartz countertops. It also opens to a breakfast nook that provides direct access to the rear-covered patio. The spacious family room features a wall of windows and a gorgeous stone fireplace that offers an open space for friends and family to gather. Tucked away from the family room is the master suite, allowing parents a quiet retreat at the end of each day. Enjoy a large room with vaulted ceilings and an adjoined master bathroom featuring dual vanities, a large garden tub, a separate walk-in shower with a seat, and a huge walk-in closet. Two additional bedrooms with linen closets are located on the opposite side of the home in their own wing. Both bedrooms have easy access to a full bathroom with a dual sink vanity, as well as a coat closet. For added convenience, a powder room, a full-sized utility room, and a two-car garage are located at the front of the home.

## CONCEPT 2555

In a continuing effort to improve our products and communities, Antares Homes may (in its sole and exclusive discretion and without creating any obligation or notice) abandon, change, or otherwise modify plans, pricing, included features, home she availability, terms, etc. All images, renderings, dimensions, depictions or descriptions of home designs and layouts being offered are for representational and informational purposes only and may vary from the homes being built or completed improvements. All dimensions and designs are subject to field variations and modifications. (b 2020 Antares Homes.)