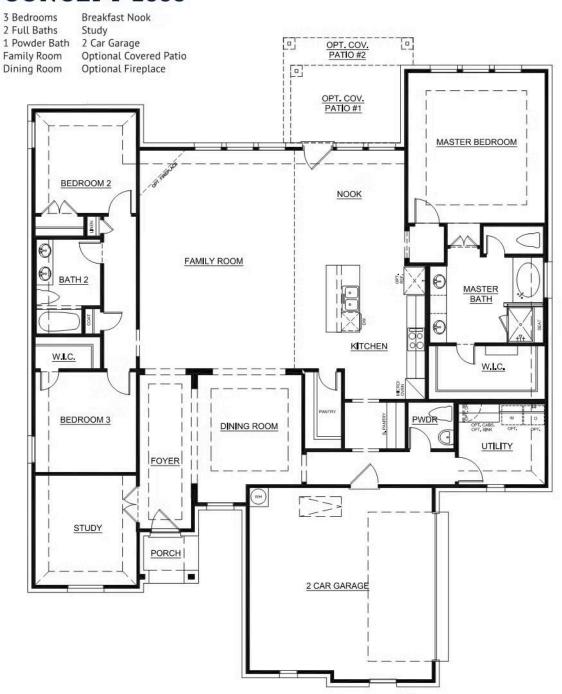

## 12509 Panther Creek Drive

Godley, TX 76044

**3** <u>□</u>

2.5

2,550 🗐

2 🚓

This stunning home has an open floor plan with living areas designed to host all your friends and family while providing spaces designed for a quiet retreat. Step in from the covered front porch and into the foyer which welcomes you into the private study. Finished with double doors, this space creates the perfect home office or a quiet area to enjoy hobbies without being disturbed. Across the hall is the Formal Dining room, which can be used as a study or playroom, a joyous space to host dinner parties, or can be turned into whatever you need it to be. Connected by a butler's pantry is the open-concept kitchen. The kitchen features a large central island, stainless steel appliances, ample counter and storage space, a large walk-in pantry, white cabinets, and granite countertops. It also opens to a breakfast nook that provides direct access to the rear-covered patio. The spacious family room features a wall of windows and a gorgeous stone fireplace offers an open space for friends and family to gather. Tucked away from the family room is the master suite, allowing parents a quiet retreat at the end of each day. Enjoy a large room with vaulted ceilings and an adjoined master bathroom featuring dual vanities, a large garden tub, a separate walk-in shower with a seat, and a huge walk-in closet. Two additional bedrooms are located on the opposite side of the home in their own wing. Both bedrooms have easy access to a full bathroom with a dual sink vanity, as well as a coat closet and linen closet. For added convenience, a powder room, a full-sized utility room, and a two-car garage are located at the front of the home.

## **CONCEPT 2555**

In a continuing effort to improve our products and communities, Antares Homes may (in its sole and exclusive discretion and without creating any obligation or notice) abandon, change, or otherwise modify plans, pricing, included features, home site availability, terms, etc. All images, renderings, dimensions, depictions or descriptions of home designs and layouts being offered are for representational and informational purpose only and may vary from the homes being built or completed improvements. All dimensions and designs are subject to field variations and modifications. © 2020 Antares Homes.