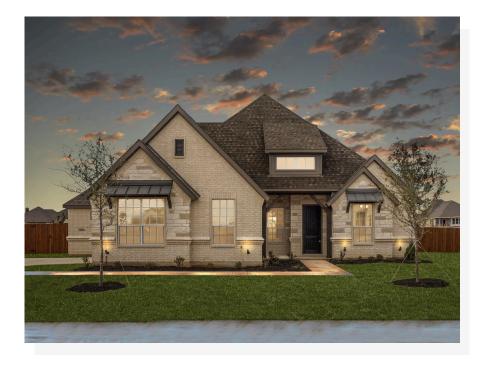

## 12509 Panther Creek Drive

Godley, TX 76044

**3** <u>□</u>

2.5

2,550 🗐

2 🚓

This stunning home has an open floor plan with living areas designed to host all your friends and family while providing spaces designed for a quiet retreat. Step in from the covered front porch and into the foyer which welcomes you into the private study. Finished with double doors, this space creates the perfect home office or a quiet area to enjoy hobbies without being disturbed. Across the hall is the Formal Dining room, which can be used as a study or playroom, a joyous space to host dinner parties, or can be turned into whatever you need it to be. Connected by a butler's pantry is the open-concept kitchen. The kitchen features a large central island, stainless steel appliances, ample counter and storage space, a large walk-in pantry, white cabinets, and granite countertops. It also opens to a breakfast nook that provides direct access to the rear-covered patio. The spacious family room features a wall of windows and a gorgeous stone fireplace offers an open space for friends and family to gather. Tucked away from the family room is the master suite, allowing parents a quiet retreat at the end of each day. Enjoy a large room with vaulted ceilings and an adjoined master bathroom featuring dual vanities, a large garden tub, a separate walk-in shower with a seat, and a huge walk-in closet. Two additional bedrooms are located on the opposite side of the home in their own wing. Both bedrooms have easy access to a full bathroom with a dual sink vanity, as well as a coat closet and linen closet. For added convenience, a powder room, a full-sized utility room, and a two-car garage are located at the front of the home.