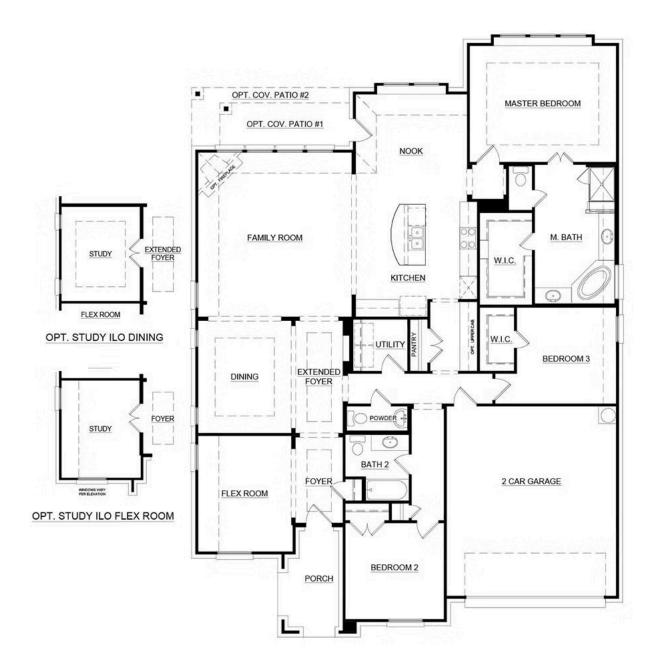

## 12728 Whispering Wind Drive

Godley, TX 76044

**3** <u>□</u>

2.5

2,434

2 🚓

This well-designed 3-bedroom home offers generous entertaining spaces while providing quiet retreats for ultimate relaxation. Through the foyer, featuring boxed ceilings, enter into the study with double doors, giving you the space to do work or hobbies without interruption. Following the extended foyer is the dining room with boxed ceilings welcoming family and friends into the space. Sure to be the hub of the home is the beautiful open-concept wood-look tile flooring kitchen, breakfast nook, and family room. In the family room, enjoy a corner wood-burning stone fireplace, and a wall of windows that floods the room with natural light. Open to the family room is the open-concept kitchen. With ample storage and counter space, stainless steel appliances, wood cabinets, a double-door pantry, quartz countertops, and a central island preparing meals and keeping guests connected is a breeze. The kitchen opens to a sunny breakfast nook that will accommodate a formal dining table seating 8-10 people. Enjoy a morning cup of coffee outside on the large rear-covered patio. Tucked away from the family room for privacy is the master suite. Enjoy a spacious room with boxed ceilings and an adjoined master bathroom featuring a dual sink vanity, large garden tub, separate walk-in shower with a seat, linen closet, and large walk-in closet. Two additional bedrooms are located toward the front of the home, making them perfect for kids or guests. Both bedrooms have easy access to a full bathroom and the powder room. A full-sized utility room and the two-car garage are located toward the front of the home.

## **CONCEPT 2434**

3 Bedrooms Flex Room 2 Full Baths 2 Car Garage

In a continuing effort to improve our products and communities, Antares Homes may (in its sole and exclusive discretion and without creating any obligation or notice) abandon, change, or otherwise modify plans, pricing, included features, home site availability, terms, etc. All images, renderings, dimensions, depictions or descriptions of home designs and layouts being offered are for representational and informational purposes only and may vary from the homes being built or completed improvements. All dimensions and designs are subject to field variations and modifications. © 2022 Antares Homes.