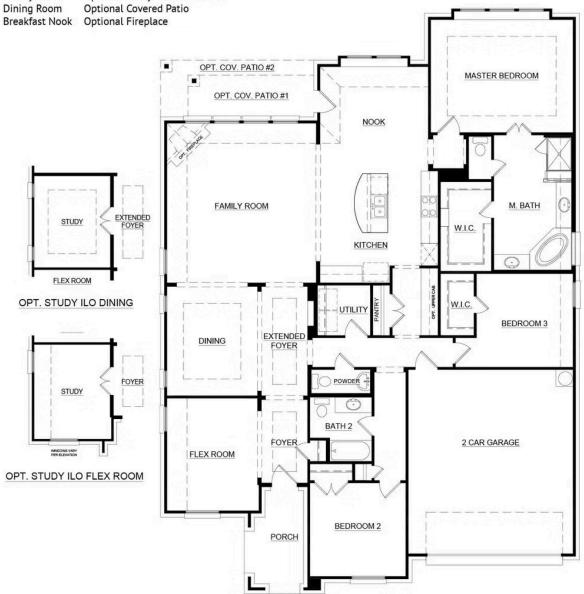

## 12728 Whispering Wind Drive

Godley, TX 76044

**3** <u>□</u>

2.5

2,434

2 🚓

This well-designed 3-bedroom home offers generous entertaining spaces while providing quiet retreats for ultimate relaxation. Through the foyer, featuring boxed ceilings, enter into the study with double doors, giving you the space to do work or hobbies without interruption. Following the extended foyer is the dining room with boxed ceilings welcoming family and friends into the space. Sure to be the hub of the home is the beautiful open-concept wood-look tile flooring kitchen, breakfast nook, and family room. In the family room, enjoy a corner wood-burning stone fireplace, and a wall of windows that floods the room with natural light. Open to the family room is the open-concept kitchen. With ample storage and counter space, stainless steel appliances, wood cabinets, a double-door pantry, quartz countertops, and a central island preparing meals and keeping guests connected is a breeze. The kitchen opens to a sunny breakfast nook that will accommodate a formal dining table seating 8-10 people. Enjoy a morning cup of coffee outside on the large rear-covered patio. Tucked away from the family room for privacy is the master suite. Enjoy a spacious room with boxed ceilings and an adjoined master bathroom featuring a dual sink vanity, large garden tub, separate walk-in shower with a seat, linen closet, and large walk-in closet. Two additional bedrooms are located toward the front of the home, making them perfect for kids or guests. Both bedrooms have easy access to a full bathroom and the powder room. A full-sized utility room and the two-car garage are located toward the front of the home.

## **CONCEPT 2434**

3 Bedrooms Flex Room 2 Full Baths 2 Car Garage

In a continuing effort to improve our products and communities, Antares Homes may (in its sole and exclusive discretion and without creating any obligation or notice) abandon, change, or otherwise modify plans, pricing, included features, home site availability, terms, etc. All images, renderings, dimensions, depictions or descriptions of home designs and layouts being offered are for representational and informational purposes only and may vary from the homes being built or completed improvements. All dimensions and designs are subject to field variations and modifications. © 2022 Antares Homes.