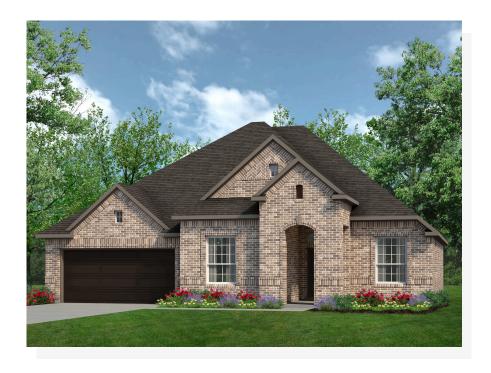

## 12728 Whispering Wind Drive

Godley, TX 76044

**3** <u>□</u>

2.5

2,434

2 🚓

This well-designed 3-bedroom home offers generous entertaining spaces while providing quiet retreats for ultimate relaxation. Through the foyer, featuring boxed ceilings, enter into the study with double doors, giving you the space to do work or hobbies without interruption. Following the extended foyer is the dining room with boxed ceilings welcoming family and friends into the space. Sure to be the hub of the home is the beautiful open-concept wood-look tile flooring kitchen, breakfast nook, and family room. In the family room, enjoy a corner wood-burning stone fireplace, and a wall of windows that floods the room with natural light. Open to the family room is the open-concept kitchen. With ample storage and counter space, stainless steel appliances, wood cabinets, a double-door pantry, quartz countertops, and a central island preparing meals and keeping guests connected is a breeze. The kitchen opens to a sunny breakfast nook that will accommodate a formal dining table seating 8-10 people. Enjoy a morning cup of coffee outside on the large rear-covered patio. Tucked away from the family room for privacy is the master suite. Enjoy a spacious room with boxed ceilings and an adjoined master bathroom featuring a dual sink vanity, large garden tub, separate walk-in shower with a seat, linen closet, and large walk-in closet. Two additional bedrooms are located toward the front of the home, making them perfect for kids or guests. Both bedrooms have easy access to a full bathroom and the powder room. A full-sized utility room and the two-car garage are located toward the front of the home.